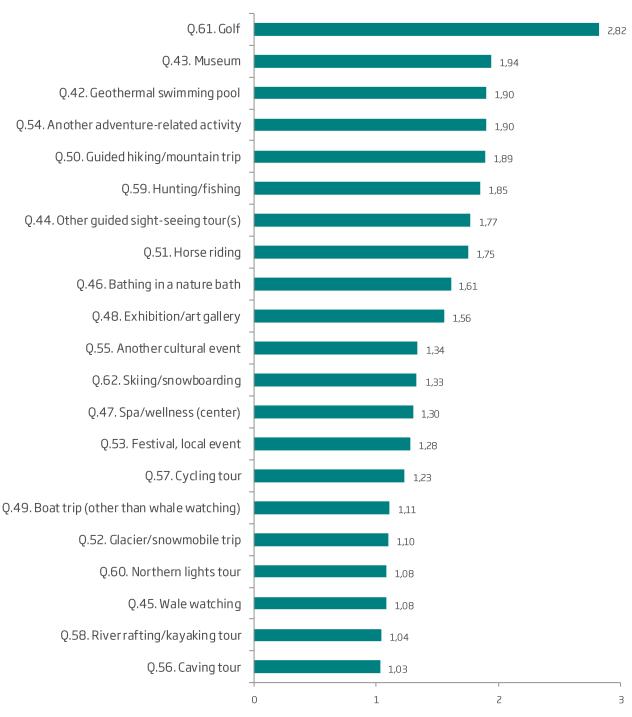

#### Number of times in the following paid activities\*

\*Only those who took part in any of these activites.