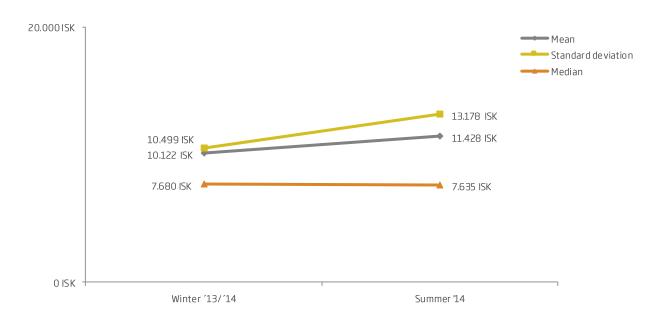

## NATURE CONSERVATION CARD SUMMER AND WINTER

Four question were ask ed regarding the amount of money people would pay for "Nature conservation card" (Q102-Q105). They asked what amount would be too cheap, would be a great deal, not expensive and too expensive. The cum ulative frequency for each question is plotted in the uppergraph above according to a method called *Price Sensitivity Meter* that was developed by the Dutch economist Peter Van Westendorp. The vertical dotted lines delimit the range of the recommended price of the Nature conservation card according to this method, or 5.000 ISK and 8.300 ISK. These results are from both winter (2013-2014) and summer (2014) surveys, and had similar results.

At the lower limit the "not expensive" line crosses the "too cheap" line and is called *indifference price point* (IPP). At the higher limit the "too expensive" line crosses the "great deal" line and is called *point of marginal expensiveness* (PME). Although the midpoint between IPP and PME is about 5.000 ISK, it is recommended to use the point at which the "too expensive" line crosses the "too cheap" line (*optimal price point*, OPP) as the price of the Nature conservation card, or 6.200 ISK. At that point there is the same proportion of people who say that the price exceeds either their upper or lower limits. Interestingly, it can be seen in the lower graph that the mean for "great deal" (6.554 ISK) is close to the amount at the midpoint between IPP and PME (6.200 ISK).

Finally, we want to make two points of caution. The Nature conservation card is not comparable to general commodity or service that is offered in a competing market. Therefore, one can expect that the price could be higher if the objective is to let tourists pay more than less. If the objective, on the other hand, is to let tourists pay and be relatively happy at the same time the price should be at least within the limits of IPP and PME.

The other point of caution is that this estimate on the optimal price point of 6.200 ISK is from interviews withforeign tourists. As it is expected that Icelandic tourists will also pay for the Nature conservation card we cannot be sure that this 6.200 ISK is the optimal price point for them. To determine that a survey among Icelanders needs to be conducted.