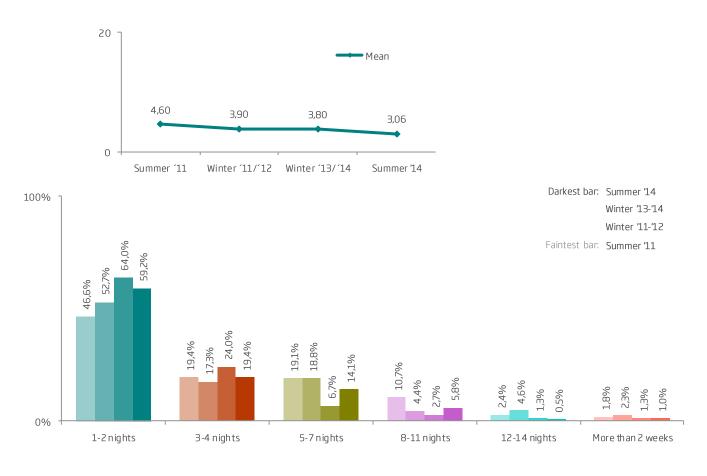

#### Number of times in the following paid activities\*

\*Only those who took part in any of these activites.