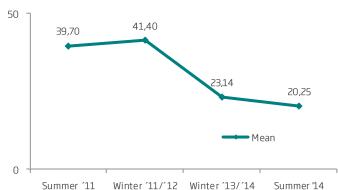

At the lower limit the "not expensive" line crosses the "too cheap" line and is called *indifference price point* (IPP). At the higher limit the "too expensive" line crosses the "great deal" line and is called *point of marginal expensiveness* (PME). Although the midpoint between IPP and PME is 6.500 ISK, it is recommended to use the point at which the "too expensive" line crosses the "too cheap" line (*optimal price point*, OPP) as the price of the Nature conservation card, or 7.000 ISK. At that point there is the same proportion of people who say that the price exceeds either their upper or lower limits. Interestingly, it can be seen in the lower graph that the mean for "great deal" (6.460 ISK) is a little lower than the amount at the midpoint between IPP and PME (7.000 ISK).