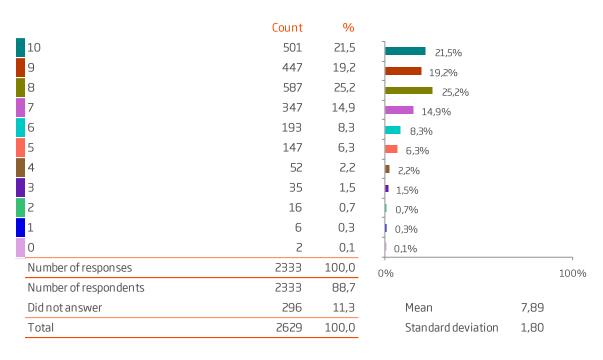

#### Questions on a the scale of 1-5

Q.109. On the whole, did your recent trip meet your expectations to a greater or a lesser extent?

Q.107. How likely or unlikely are you to visit Iceland in the future?