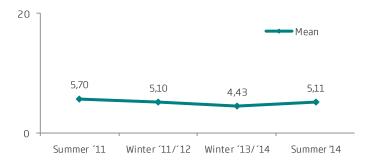

not calculated.

## NUMBER OF NIGHTS IN HOTELS/GUESTHOUSES

#### Q.29. How many nights did you stay...in hotels/guesthouses?

|                       | Count | %     |
|-----------------------|-------|-------|
| 1-2 nights            | 374   | 24,2  |
| 3-4 nights            | 478   | 31,0  |
| 5-7 nights            | 412   | 26,7  |
| 8-11 nights           | 205   | 13,3  |
| 12-14 nights          | 48    | 3,1   |
| More than 2 weeks     | 27    | 1,7   |
| Number of responses   | 1544  | 100,0 |
| Number of respondents | 1544  | 58,7  |
| Did not get question* | 1084  | 41,2  |
| Did not answer        | 1     | 0,0   |
| Total                 | 2629  | 100,0 |
|                       |       |       |



\*Only those who said they stayed in hotels/guesthouses (Q28) got this question.





#### 100

#### Q.29. How many nights did you stay...in hotels/guesthouses?

|                                          | Number of<br>answers | 1-2 nights | 3-4 nights | 5-7 nights | 8-11 nights | More than<br>11 nights |      |
|------------------------------------------|----------------------|------------|------------|------------|-------------|------------------------|------|
|                                          | Count                | %          | %          | %          | %           | %                      |      |
| Total                                    | 1544                 | 24,2       | 31,0       | 26,7       | 13,3        | 4,9                    | 5,11 |
| Gender                                   |                      |            |            |            |