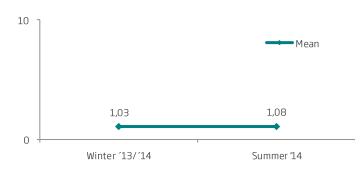

## NATURE CONSERVATION CARD SUMMER AND WINTER

Four question were ask ed regarding the amount of money people would pay for "Nature conservation card" (Q102-Q105). They asked what amount would be too cheap, would be a great deal, not expensive and too expensive. The cum ulative frequency for each question is plotted in the uppergraph above according to a method called *Price Sensitivity Meter* that was developed by the Dutch economist Peter Van Westendorp. The vertical dotted lines delimit the range of the recommended price of the Nature conservation card according to this method, or 5.000 ISK and 8.300 ISK. These results are from both winter (2013-2014) and summer (2014) surveys, and had similar results.

At the lower limit the "not expensive" line crosses the "too cheap" line and is called *indifference price point* (IPP). At the higher limit the "too expensive" line crosses the "great deal" line and is called *point of marginal expensiveness* (PME). Although the midpoint between IPP and PME is about 5.000 ISK, it is recommended to use the point at which the "too expensive" line crosses the "too cheap" line (*optimal price point*, OPP) as the price of the Nature conservation card, or 6.200 ISK. At that point there is the same proportion of people who say that the price exceeds either their upper or lower limits. Interestingly, it can be seen in the lower graph that the mean for "great deal" (6.554 ISK) is close to the amount at the midpoint between IPP and PME (6.200 ISK).