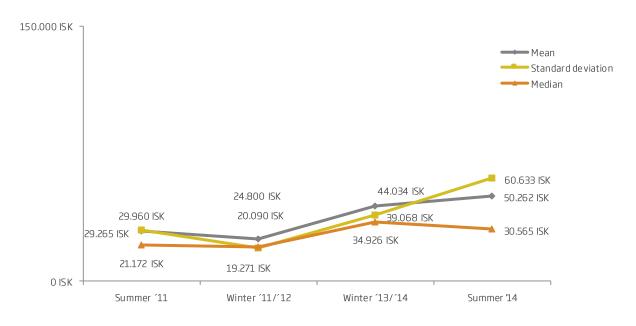

#### Average money spent on the following (ISK)\*

\*Only those who spent money on these things.