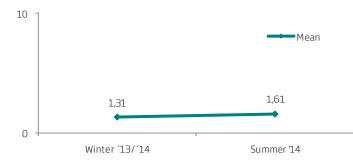

## NATURE CONSERVATION CARD SUMMER AND WINTER

Four question were ask ed regarding the amount of money people would pay for "Nature conservation card" (Q102-Q105). They asked what amount would be too cheap, would be a great deal, not expensive and too expensive. The cum ulative frequency for each question is plotted in the uppergraph above according to a method called *Price Sensitivity Meter* that was developed by the Dutch economist Peter Van Westendorp. The vertical dotted lines delimit the range of the recommended price of the Nature conservation card according to this method, or 5.000 ISK and 8.300 ISK. These results are from both winter (2013-2014) and summer (2014) surveys, and had similar results.

At the lower limit the "not expensive" line crosses the "too cheap" line and is called *indifference price point* (IPP). At the higher limit the "too expensive" line crosses the "great deal" line and is called *point of marginal expensiveness* (PME). Although the midpoint between IPP and PME is about 5.000 ISK, it is recommended to use the point at which the "too expensive" line crosses the "too cheap" line (*optimal price point*, OPP) as the price of the Nature conservation card, or 6.200 ISK. At that point there is the same proportion of people who say that the price exceeds either their upper or lower limits. Interestingly, it can be seen in the lower graph that the mean for "great deal" (6.554 ISK) is close to the amount at the midpoint between IPP and PME (6.200 ISK).