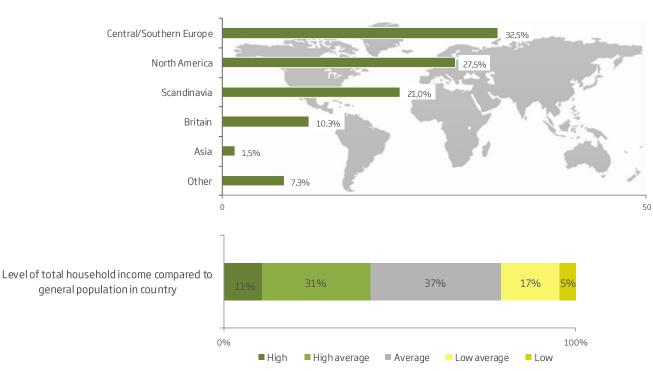

#### Q.3. Marketarea.

|                                         | Number of answers | Central/<br>Southern<br>Europe | North<br>America | Scandinavia | Britain | Asia | Other |
|-----------------------------------------|-------------------|--------------------------------|------------------|-------------|---------|------|-------|
|                                         | Count             | %                              | %                | %           | %       | %    | %     |
| Total                                   | 2629              | 32,5                           | 27,5             | 21,0        | 10,3    | 1,5  | 7,3   |
| Gender*                                 |                   |                                |                  |             |         |      |       |
| Male                                    | 1275              | 36,2                           | 25,6             | 18,9        | 10,4    | 1,1  | 7,9   |
| Female                                  | 1321              | 29,2                           | 29,4             | 22,7        | 10,1    | 2,0  | 6,5   |
| Age*                                    |                   |                                |                  |             |         |      |       |
| 24 years and younger                    | 382               | 33,8                           | 30,1             | 18,1        | 10,5    | 0,8  | 6,8   |
| 25-34 years                             | 822               | 37,8                           | 25,4             | 15,7        | 9,7     | 2,2  | 9,1   |
| 35-44 years                             | 460               | 30,4                           | 29,1             | 20,4        | 11,7    | 1,1  | 7,2   |
| 45-54 years                             | 395               | 33,9                           | 25,1             | 24,1        | 12,2    | 1,5  | 3,3   |
| 55 years and older                      | 503               | 24,5                           | 30,2             | 27,0        | 8,9     | 1,2  | 8,2   |
| What is your profession?*               |                   |                                |                  |             |         |      |       |
| Managerial                              | 309               | 44,3                           | 20,4             | 17,5        | 9,4     | 2,3  | 6,1   |
| Professionals (dr./lawyer/account.etc.) | 574               | 28,0                           | 31,0             | 18,6        | 10,5    | 1,2  | 10,6  |
| Other professionals                     | 342               | 31,6                           | 28,4             | 19,3        | 13,7    | 0,6  | 6,4   |
| Teacher/Medical care                    | 325               | 31,7                           | 30,2             | 20,9        | 8,9     | 2,8  | 5,5   |
| Clerical/Service                        | 153               | 42,5                           | 19,0             | 25,5        | 9,2     | 0,7  | 3,3   |
| Vocational/Technical                    | 125               | 33,6                           | 21,6             | 24,8        | 11,2    | 0,0  | 8,8   |
| Unskilled                               | 13                | 46,2                           | 15,4             | 7,7         | 23,1    | 0,0  | 7,7   |
| Student                                 | 412               | 33,5                           | 27,4             | 22,8        | 7,5     | 1,7  | 7,0   |
| Retired/Homemaker                       | 203               | 21,2                           | 33,5             | 24,6        | 12,3    | 2,0  | 6,4   |
| Artist/Musician/Actor etc.              | 40                | 25,0                           | 35,0             | 22,5        | 12,5    | 0,0  | 5,0   |
| Other                                   | 102               | 34,3                           | 21,6             | 23,5        | 10,8    | 1,0  | 8,8   |
| Household in come*                      |                   |                                |                  |             |         |      |       |
| High                                    | 1048              | 24,7                           | 35,8             | 18,0        | 10,8    | 2,0  | 8,7   |
| Average                                 | 930               | 33,3                           | 25,5             | 21,2        | 11,6    | 1,5  | 6,9   |
| Low                                     | 535               | 43,4                           | 15,3             | 27,7        | 7,9     | 0,6  | 5,2   |
| Transportation*                         |                   |                                |                  |             |         |      |       |
| Airline                                 | 2463              | 29,8                           | 29,3             | 21,0        | 10,8    | 1,6  | 7,4   |
| M/S Norröna                             | 166               | 71,7                           | 0,6              | 20,5        | 2,4     | 0,0  | 4,8   |