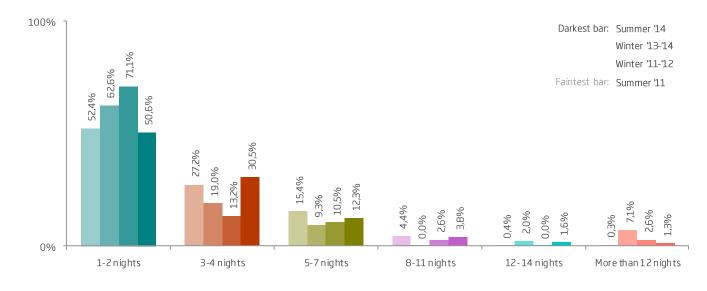

#### Total length of stay (nights) in various parts of Iceland\*

\*Only those who stayed overnight in these parts of Iceland.