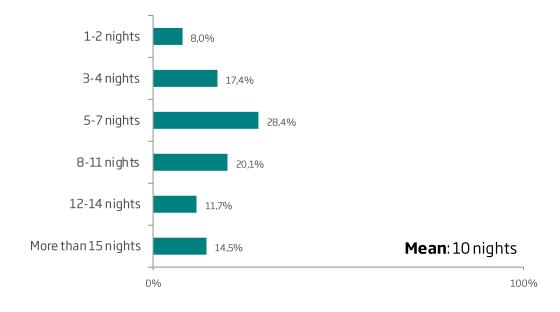

#### Total length of stay (nights) in various parts of Iceland\*

\*Only those who stayed overnight in these parts of Iceland.