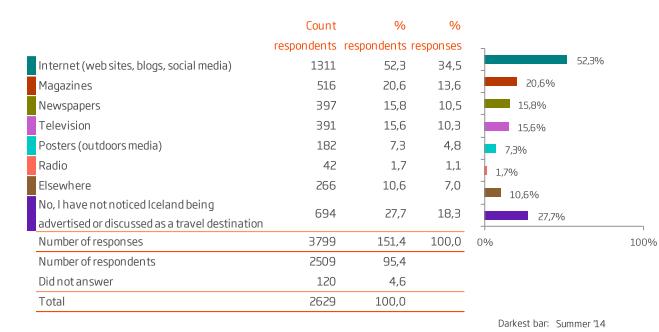

| 35,8 | 42,9    | 21,2 | 3,17 |
| Business incentives package        | 14                | 35,7 | 28,6    | 35,7 | 3,07 |
| Temporary employment in Iceland    | 20                | 25,0 | 45,0    | 30,0 | 2,90 |
| Health/medical treatment           | 7                 | 0,0  | 71,4    | 28,6 | 2,57 |
| Event in Iceland (leisure related) | 192               | 43,8 | 37,5    | 18,8 | 3,35 |

\*Significant difference between groups according to ANOVA test (p<0,05).

<sup>+</sup>In this background variable respondents can choose more than one answer, therefore significance between groups is not calculated.

# ICELAND AS A TRAVEL DESTINATION

# Q.8. Have you seen or heard about Iceland as a travel destination through advertising or media <u>coverage during the last three months?</u>





37



# Q.8. Have you seen or heard about Iceland as a travel destination through advertising or media \_\_\_\_\_\_coverage during the last three months?

|                                          | Number of answers | Internet<br>(web sites,<br>blogs,<br>social<br>media) | Magazines | Newspapers | Television | Posters<br>(outdoors<br>media) | Radio | Elsewhere | No, I have not<br>noticed Iceland<br>being advertised<br>or discussed as<br>a travel<br>destination |
|------------------------------------------|-------------------|-------------------------------------------------------|-----------|------------|------------|--------------------------------|-------|-----------|-----------------------------------------------------------------------------------------------------|
|