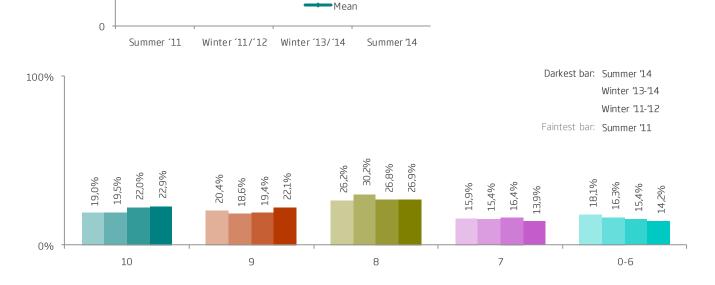

#### Questions on a the scale of 1-5

Q.109. On the whole, did your recent trip meet your expectations to a greater or a lesser extent?

Q.107. How likely or unlikely are you to visit Iceland in the future?