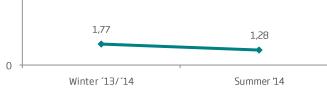

At the lower limit the "not expensive" line crosses the "too cheap" line and is called *indifference price point* (IPP). At the higher limit the "too expensive" line crosses the "great deal" line and is called *point of marginal expensiveness* (PME). Although the midpoint between IPP and PME is 6.500 ISK, it is recommended to use the point at which the "too expensive" line crosses the "too cheap" line (*optimal price point*, OPP) as the price of the Nature conservation card, or 7.000 ISK. At that point there is the same proportion of people who say that the price exceeds either their upper or lower limits. Interestingly, it can be seen in the lower graph that the mean for "great deal" (6.460 ISK) is a little lower than the amount at the midpoint between IPP and PME (7.000 ISK).