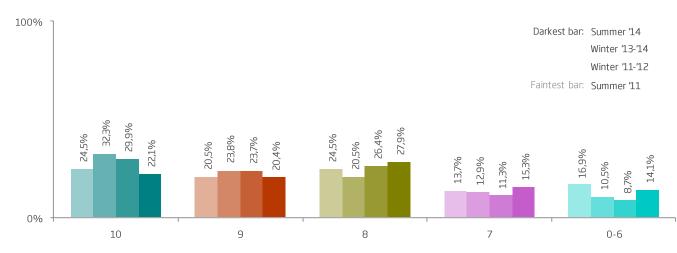

,0        | 40,0       | 0,0        | 0,0         | 60,0                  | 20,80 |
| Health/medical treatment           | <5                |            |            |            |             |                       |       |
| Event in Iceland (leisure related) | 27                | 11,1       | 25,9       | 40,7       | 14,8        | 7,4                   | 5,63  |

Difference between groups is not statistically significant.

<sup>+</sup>In this background variable respondents can choose more than one answer, therefore significance between groups is not calculated.

## ACCOMODATION SERVICE

Q. 37. Please rate the accomodation service for paid accommodation in Iceland in which you stayed the longest using a scale of 0–10, where 0 is very unsatisfactory and 10 is very satisfactory.







124



Q. 37. Please rate the accomodation service for paid accommodation in Iceland in which you stayed the longest using a scale of 0–10, where 0 is very unsatisfactory and 10 is very satisfactory.

|                                          | Number of answers | 10   | 9    | 8    | 7    | 0-6  |        |
|------------------------------------------|-------------------|------|------|------|------|------|--------|
|                                          | Count             | %    | %    | %    | %    | %    | -      |
| Total                                    | 2290              | 22,1 | 20,4 | 27,9 | 15,3 | 14,1 | - 8,03 |
| Gender*                                  |                   |      |      |      |      |      | 0,00   |
| Male                                     | 1116