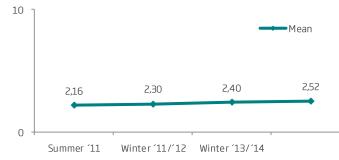

| 473                     | 100,0    | 0% 100%                       |
| Number of respondents                           | 473                     | 18,0     |                               |
| Did not get question*                           | 2153                    | 81,9     |                               |
| Did not answer                                  | З                       | 0,1      |                               |
| Total                                           | 2629                    | 100,0    | Mean 2,52 times               |
| *Only those who said the had been to Iceland be | fore their last visit ( | Q110)got | Standard deviation 1,73 times |

\*Only those who said the had been to lceland before their last visit (Q110) got this question.





## HOW MANY TIMES VISITED ICELAND

### Q.111. How many times had you visited Iceland before your last visit?

|                                          | Number of answers | Once | 2-3 times | 4 times or<br>more |      |
|------------------------------------------|-------------------|------|-----------|--------------------|------|
|                                          | Count             | %    | %         | %                  | -    |
| Total                                    | 473               | 48,8 | 21,1      | 30,0               | 2,52 |
| Gender                                   |                   |      |           |                    |      |
| Male                                     | 225               | 50,2 | 22,7      | 27,1               | 2,42 |
| Female