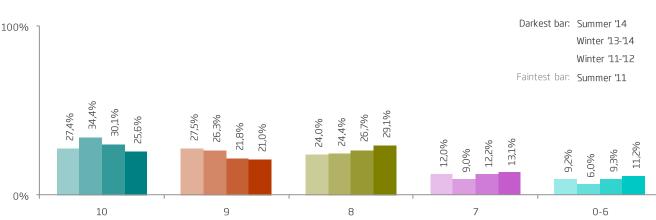

#### Questions on a the scale of 1-5

Q.109. On the whole, did your recent trip meet your expectations to a greater or a lesser extent?

Q.107. How likely or unlikely are you to visit Iceland in the future?