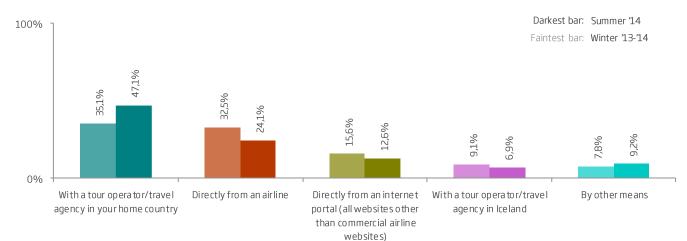

| Event in Iceland (leisure related) | 147               | 52,4                           | 34,7                                      | 6,1                                                         | 5,4                                                 | 1,4               |

\*Significant difference between groups according to Chi-square test (p<0,05).

## BOOKING ORIGIN OF BUSINESS-ARRANGED TOUR

#### Q.87. Where did you book your business-arranged tour to Iceland?



\*Only those who travelled on an business-arranged tour (Q84) got this question.



# 

### Q.87. Where did you book your business-arranged tour to Iceland?

|                                         | Number of answers | With a tour<br>operator/tr<br>avel agency<br>in your<br>home<br>country | Directly<br>from an<br>airline | By other<br>means |         |     |                      |
|-----------------------------------------|-------------------|-------------------------------------------------------------------------|--------------------------------|-------------------|---------|-----|----------------------|
|                                         | Count             | %                                                                       | %                              | %                 | _       |     |                      |
| Total