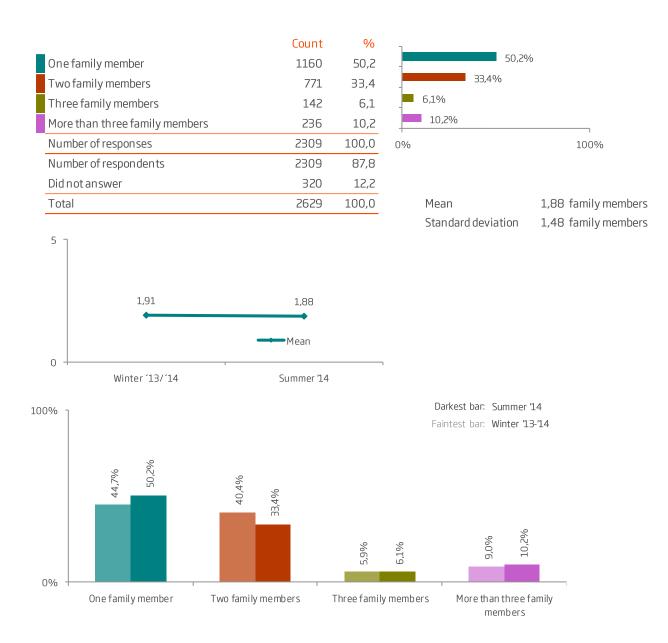

\*Significant difference between groups according to ANOVA test (p<0,05).

## SERVICE AT RESTAURANTS

#### Q. 39. Please rate the service at the restaurants in Iceland using a scale of 0-10, where 0 is very unsatisfactory and 10 is very satisfactory.

Q. 39. Please rate the service at the restaurants in Iceland using a scale of 0-10, where 0 is very unsatisfactory and 10 is very satisfactory.

|                                          | Number of answers | 10   | 9    | 8    | 7    | 0-6  |   |
|------------------------------------------|-------------------|------|------|------|------|------|---|
|                                          | Count             | %    | %    | %    | %    | %    | - |
| Total                                    | 2270              | 19,8 | 22,2 | 30,6 | 14,3 | 13,1 | - |
| Gender*                                  |                   |      |      |      |      |      |   |
| Male                                     | 1106              | 15,6 | 23,8 | 32,5 | 14,9 | 13,2 | 8 |
| Female                                   | 1135              | 23,7 | 21,0 | 28,7 | 13,6 | 13,0 | 8 |
| Age                                      |                   |      |      |      |      |      | - |
| 24 years and younger                     | 314               | 25,2 | 20,7 | 25,8 | 15,3 | 13,1 | 8 |
| 25-34 years                              | 714               | 19,3 | 20,3 | 31,0 | 13,7 | 15,7 | 7 |
| 35-44 years                              | 409               | 18,3 | 23,0 | 29,3 | 15,6 | 13,7 | 8 |
| 45-54 years                              | 339               | 18,0 | 24,8 | 32,4 | 13,6 | 11,2 | 8 |
| 55 years and older                       | 436               | 19,7 | 24,3 | 32,1 | 14,2 | 9,6  | { |
| What is your profession?                 |                   |      |      |      |      |      | - |
| Managerial                               | 276               | 14,9 | 22,1 | 31,9 | 17,4 | 13,8 | 7 |
| Professionals (dr./lawyer/account. etc.) | 521               | 18,4 | 22,3 | 33,6 | 14,4 | 11,3 | 8 |
| Other professionals                      | 298               | 16,1 | 25,5 | 30,5 | 15,8 | 12,1 | 8 |
| Teacher/Medical care                     | 276               | 24,3 | 21,4 | 27,9 | 10,1 | 16,3 | 8 |
| Clerical/Service                         | 131               | 21,4 | 20,6 | 32,8 | 16,8 | 8,4  | 8 |
| Vocational/Technical                     | 106               | 21,7 | 18,9 | 34,0 | 6,6  | 18,9 | 7 |
| Unskilled                                | 12                | 33,3 | 16,7 | 25,0 | 16,7 | 8,3  |   |
| Student                                  | 330               | 23,0 | 21,5 | 26,4 | 13,6 | 15,5 | 8 |
| Retired/Homemaker                        | 175               | 19,4 | 26,3 | 29,1 | 13,1 | 12,0 | 8 |
| Artist/Musician/Actor etc.               | 36                | 27,8 | 22,2 | 16,7 | 22,2 | 11,1 |   |
| Other                                    | 89                | 15,7 | 16,9 | 36,0 | 19,1 | 12,4 | 7 |
| Household income                         |                   |      |      |      |      |      | - |
| High                                     | 927               | 17,3 | 24,5 | 31,7 | 14,8 | 11,8 | 8 |
| Average                                  | 801               | 22,0 | 21,1 | 30,2 | 12,6 | 14,1 | 8 |
| Low                                      | 453               | 19,2 | 19,4 | 29,4 | 16,6 | 15,5 | 7 |
| Market area*                             |                   |      |      |      |      |      | - |
| Central/Southern Europe                  | 705               | 11,5 | 19,6 | 33,5 | 21,1 | 14,3 | 7 |
| North America                            | 654               | 26,0 | 24,5 | 26,3 | 11,0 | 12,2 |   |
| Scandinavia                              | 478               | 22,8 | 23,4 | 27,4 | 11,7 | 14,6 | 3 |
| Britain                                  | 230               | 23,9 | 20,0 | 36,5 | 9,1  | 10,4 |   |
| Asia                                     | 34                | 5,9  | 20,6 | 50,0 | 14,7 | 8,8  | 8 |
| Other                                    | 169               | 18,9 | 24,9 | 32,0 | 12,4 | 11,8 | 8 |
| Transportation*                          |                   |      |      |      |      |      |   |
| Airline                                  | 2142              | 20,3 | 22,1 | 30,4 | 14,2 | 12,9 | 8 |
| M/S Norröna                              | 128               | 10,9 | 24,2 | 33,6 | 14,8 | 16,4 | 7 |

\*Significant difference between groups according to ANOVA test (p<0,05).

Q. 39. Please rate the service at the restaurants in Iceland using a scale of 0-10, where 0 is very unsatisfactory and 10 is very satisfactory.

|                                    | Number of answers | 10   | 9    | 8    | 7    | 0-6  |      |
|------------------------------------|-------------------|------|------|------|------|------|------|
|                                    | Count             | %    | %    | %    | %    | %    | -    |
| Total                              | 2270              | 19,8 | 22,2 | 30,6 | 14,3 | 13,1 | 8,09 |
| Nationality*                       |                   |      |      |      |      |      |      |
| American                           | 490               | 28,8 | 25,5 | 25,1 | 10,0 | 10,6 | 8,42 |
| British                            | 198               | 20,7 | 21,7 | 39,4 | 8,6  | 9,6  | 8,27 |
| Swedish                            | 180               | 23,9 | 22,8 | 21,7 | 15,0 | 16,7 | 8,07 |
| German                             | 165               | 15,2 | 21,8 | 27,9 | 17,0 | 18,2 | 7,81 |
| French                             | 165               | 7,9  | 17,6 | 33,9 | 22,4 | 18,2 | 7,57 |
| Canadian                           | 152               | 21,7 | 22,4 | 28,9 | 13,2 | 13,8 | 8,10 |
| Dutch                              | 144               | 5,6  | 13,9 | 46,5 | 27,8 | 6,3  | 7,81 |
| Danish                             | 131               | 17,6 | 21,4 | 38,2 | 6,9  | 16,0 | 7,98 |
| Norwegian                          | 112               | 26,8 | 28,6 | 24,1 | 12,5 | 8,0  | 8,52 |
| Australian                         | 73                | 16,4 | 24,7 | 31,5 | 17,8 | 9,6  | 8,14 |
| Italian                            | 64                | 9,4  | 21,9 | 37,5 | 18,8 | 12,5 | 7,83 |
| Spanish                            | 53                | 7,5  | 13,2 | 24,5 | 30,2 | 24,5 | 7,32 |
| Swiss                              | 41                | 4,9  | 39,0 | 24,4 | 14,6 | 17,1 | 7,85 |
| Belgian                            | 35                | 5,7  | 25,7 | 37,1 | 20,0 | 11,4 | 7,91 |
| Other                              | 267               | 24,7 | 19,9 | 30,3 | 10,9 | 14,2 | 8,15 |
| Type of trip⁺                      |                   |      |      |      |      |      | _    |
| Package tour                       | 305               | 16,7 | 22,3 | 33,8 | 16,4 | 10,8 | 8,11 |
| Individually-arranged tour         | 1812              | 19,3 | 22,6 | 30,4 | 14,2 | 13,5 | 8,07 |
| Business-arranged tour             | 92                | 21,7 | 25,0 | 29,3 | 9,8  | 14,1 | 8,11 |
| Purpose of visit⁺                  |                   |      |      |      |      |      |      |
| Vacation/holiday                   | 1975              | 19,4 | 22,3 | 31,2 | 14,4 | 12,7 | 8,10 |
| Conference/large meeting           | 105               | 26,7 | 23,8 | 24,8 | 10,5 | 14,3 | 8,22 |
| Business/small meeting             | 85                | 16,5 | 29,4 | 29,4 | 14,1 | 10,6 | 8,22 |
| Education and training             | 90                | 31,1 | 16,7 | 28,9 | 14,4 | 8,9  | 8,37 |
| Visiting friends/relatives         | 201               | 23,9 | 18,4 | 29,4 | 16,4 | 11,9 | 8,14 |
| Business incentives package        | 13                | 46,2 | 0,0  | 15,4 | 15,4 | 23,1 | 8,15 |
| Temporary employment in Iceland    | 18                | 16,7 | 22,2 | 22,2 | 11,1 | 27,8 | 7,56 |
| Health/medical treatment           | 5                 | 20,0 | 20,0 | 60,0 | 0,0  | 0,0  | 8,60 |
| Event in Iceland (leisure related) | 182               | 17,6 | 20,9 | 33,5 | 12,6 | 15,4 | 7,96 |