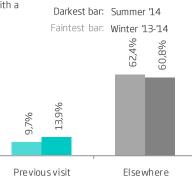

## NATURE CONSERVATION CARD SUMMER AND WINTER

Four question were ask ed regarding the amount of money people would pay for "Nature conservation card" (Q102-Q105). They asked what amount would be too cheap, would be a great deal, not expensive and too expensive. The cum ulative frequency for each question is plotted in the uppergraph above according to a method called *Price Sensitivity Meter* that was developed by the Dutch economist Peter Van Westendorp. The vertical dotted lines delimit the range of the recommended price of the Nature conservation card according to this method, or 5.000 ISK and 8.300 ISK. These results are from both winter (2013-2014) and summer (2014) surveys, and had similar results.

At the lower limit the "not expensive" line crosses the "too cheap" line and is called *indifference price point* (IPP). At the higher limit the "too expensive" line crosses the "great deal" line and is called *point of marginal expensiveness* (PME). Although the midpoint between IPP and PME is about 5.000 ISK, it is recommended to use the point at which the "too expensive" line crosses the "too cheap" line (*optimal price point*, OPP) as the price of the Nature conservation card, or 6.200 ISK. At that point there is the same proportion of people who say that the price exceeds either their upper or lower limits. Interestingly, it can be seen in the lower graph that the mean for "great deal" (6.554 ISK) is close to the amount at the midpoint between IPP and PME (6.200 ISK).

Finally, we want to make two points of caution. The Nature conservation card is not comparable to general commodity or service that is offered in a competing market. Therefore, one can expect that the price could be higher if the objective is to let tourists pay more than less. If the objective, on the other hand, is to let tourists pay and be relatively happy at the same time the price should be at least within the limits of IPP and PME.

The other point of caution is that this estimate on the optimal price point of 6.200 ISK is from interviews withforeign tourists. As it is expected that Icelandic tourists will also pay for the Nature conservation card we cannot be sure that this 6.200 ISK is the optimal price point for them. To determine that a survey among Icelanders needs to be conducted.