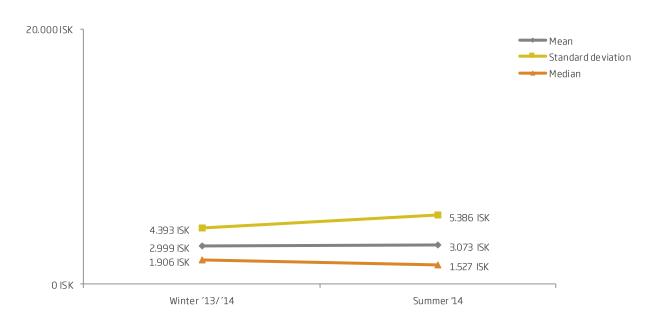

## NATURE CONSERVATION CARD SUMMER

Four question were ask ed regarding the amount of money people would pay for "Nature conservation card" (Q102-Q105). They asked what amount would be too cheap, would be a great deal, not expensive and too expensive. The cum ulative frequency for each question is plotted in the upper graph above according to a method called *Price Sensitivity Meter* that was developed by the Dutch economist Peter Van Westendorp. The vertical dotted lines delimit the range of the recommended price of the Nature conservation card according to this method, or 5.000 ISK and 8.500 ISK.

At the lower limit the "not expensive" line crosses the "too cheap" line and is called *indifference price point* (IPP). At the higher limit the "too expensive" line crosses the "great deal" line and is called *point of marginal expensiveness* (PME). Although the midpoint between IPP and PME is 6.500 ISK, it is recommended to use the point at which the "too expensive" line crosses the "too cheap" line (*optimal price point*, OPP) as the price of the Nature conservation card, or 7.000 ISK. At that point there is the same proportion of people who say that the price exceeds either their upper or lower limits. Interestingly, it can be seen in the lower graph that the mean for "great deal" (6.460 ISK) is a little lower than the amount at the midpoint between IPP and PME (7.000 ISK).

Finally, we want to make two points of caution. One is that this survey is conducted in the summer and a better estimate can be made adding the results from the winter tourists 2013-2014 (previous winter report). The results from both seasons together is shown in another figure. The other is that the Nature conservation card is not comparable to general commodity or service that is offered in a competing market. Therefore, one can expect that the price could be higher if the objective is to let tourists pay more than less. If the objective, on the other hand, is to let tourists pay and be relatively happy at the same time the price should be at least within the limits of IPP and PME.