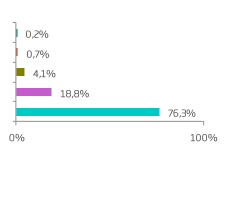

#### Q.6. What is your profession?

|        |                                          | Count | %     |           |
|--------|------------------------------------------|-------|-------|-----------|
| I      | Professionals (dr./lawyer/account. etc.) | 574   | 22,1  | 22,1%     |
|        | Student                                  | 412   | 15,9  | 15,9%     |
| (      | Other professionals                      | 342   | 13,2  | 13,2%     |
| -      | Teacher/Medical care                     | 325   | 12,5  | 12,5%     |
| 1      | Managerial                               | 309   | 11,9  | 11,9%     |
| I      | Retired/Homemaker                        | 203   | 7,8   | 7,8%      |
| (      | Clerical/Service                         | 153   | 5,9   | 5,9%      |
| \<br>\ | Vocational/Technical                     | 125   | 4,8   | 4,8%      |
| 1      | Artist/Musician/Actor etc.               | 40    | 1,5   | - 1,5%    |
| l      | Jnskilled                                | 13    | 0,5   | -<br>0,5% |
| (      | Other                                    | 102   | 3,9   | - 3,9%    |
| I      | Number of responses                      | 2598  | 100,0 | 0% 100%   |
| Ī      | Number of respondents                    | 2598  | 98,8  | 100%      |
| I      | Did not answer                           | 31    | 1,2   |           |
| -      | Total                                    | 2629  | 100,0 |           |