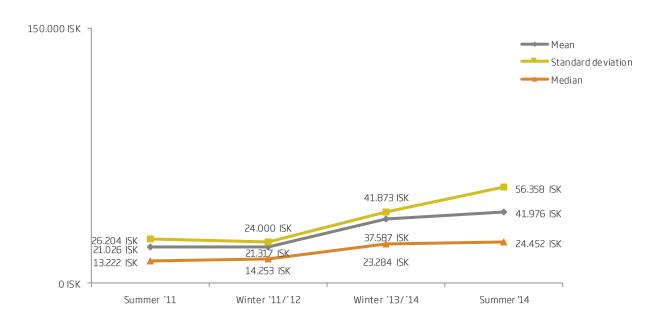

#### Average money spent on the following (ISK)\*

\*Only those who spent money on these things.