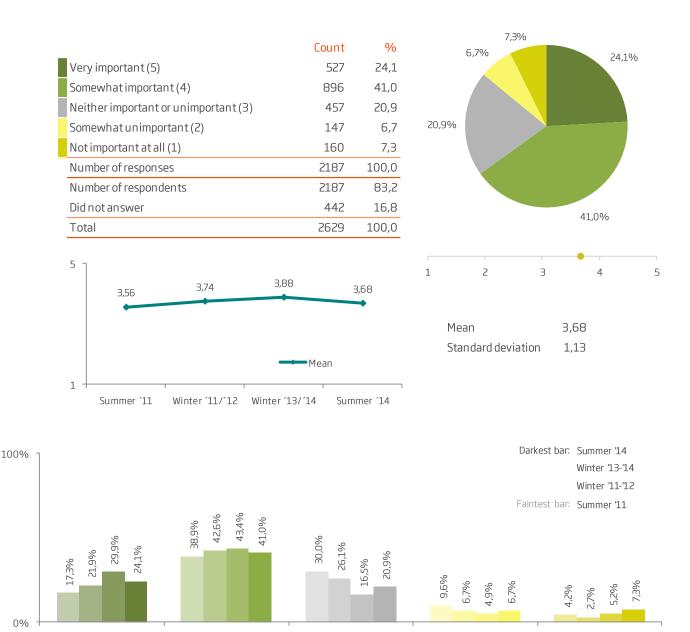

#### Questions on a the scale of 1-5

Q.109. On the whole, did your recent trip meet your expectations to a greater or a lesser extent?

Q.107. How likely or unlikely are you to visit Iceland in the future?