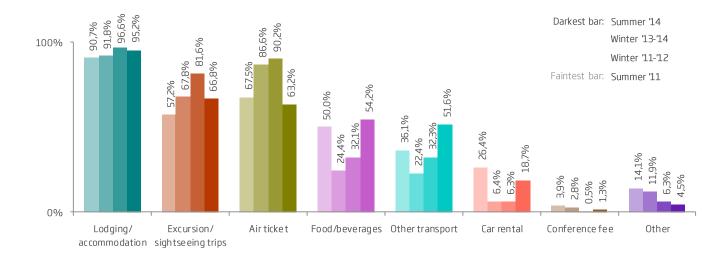

#### Number of times in the following paid activities\*

\*Only those who took part in any of these activites.