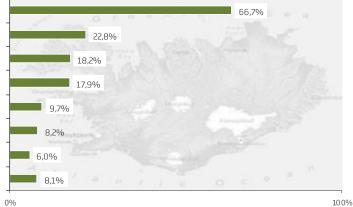

#### Accommodation during stay in Iceland

Hotel s/guesthouses Camping/caravan sites Privately-owned apartment or house Hostels/lodges in wilderness Friends/relatives Farm holiday accommodation Summer cottages/guest residence Other types of accommodation