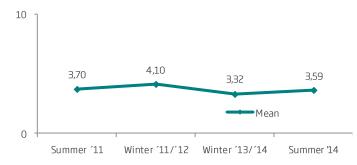

#### Questions on a the scale of 1-5

Q.109. On the whole, did your recent trip meet your expectations to a greater or a lesser extent?

Q.107. How likely or unlikely are you to visit Iceland in the future?