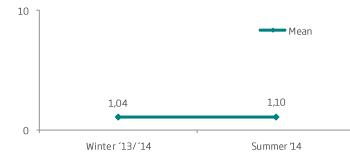

| 1     | 0,3   |   |
| 3-4 times             | 7     | 2,2   |   |
| 1-2 times             | 311   | 97,5  |   |
| Number of responses   | 319   | 100,0 | ( |
| Number of respondents | 319   | 12,1  |   |
| Did not answer        | 2310  | 87,9  |   |
| Total                 | 2629  | 100,0 |   |
|                       |       |       |   |

| 0,3%               | 97.5%      |
|--------------------|------------|
|                    | 97,5%      |
| 0%                 | 100%       |
|                    | 1.10.1     |
| Mean               | 1,10 times |
| Standard deviation | 0,43 times |
| Median             | 1,00 time  |
| Minimum            | 1,00 time  |
| Maximum            | 5,00 times |

\*Only those who said they had paid for a glacier/snowmobile trip (Q41) got this question.



## NUMBER OF TIMES ATTENDING A FESTIVAL/LOCAL EVENT

#### Q.53. How many times did you attend a festival/local event?

|                                            | Count                 | %         |                    |           |
|--------------------------------------------|-----------------------|-----------|--------------------|-----------|
| More than 10 times                         | 0                     | 0,0       | ]                  |           |
| 3-10 times                                 | 0                     | 0,0       | -                  |           |
| 5-7 times                                  | 5                     | 1,7       | -<br>■ 1,7%        |           |
| 3-4 times                                  | 15                    | 5,1       | 5,1%