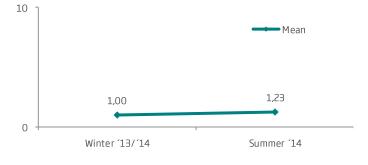

## NATURE CONSERVATION CARD SUMMER

Four question were ask ed regarding the amount of money people would pay for "Nature conservation card" (Q102-Q105). They asked what amount would be too cheap, would be a great deal, not expensive and too expensive. The cum ulative frequency for each question is plotted in the upper graph above according to a method called *Price Sensitivity Meter* that was developed by the Dutch economist Peter Van Westendorp. The vertical dotted lines delimit the range of the recommended price of the Nature conservation card according to this method, or 5.000 ISK and 8.500 ISK.

At the lower limit the "not expensive" line crosses the "too cheap" line and is called *indifference price point* (IPP). At the higher limit the "too expensive" line crosses the "great deal" line and is called *point of marginal expensiveness* (PME). Although the midpoint between IPP and PME is 6.500 ISK, it is recommended to use the point at which the "too expensive" line crosses the "too cheap" line (*optimal price point*, OPP) as the price of the Nature conservation card, or 7.000 ISK. At that point there is the same proportion of people who say that the price exceeds either their upper or lower limits. Interestingly, it can be seen in the lower graph that the mean for "great deal" (6.460 ISK) is a little lower than the amount at the midpoint between IPP and PME (7.000 ISK).

Finally, we want to make two points of caution. One is that this survey is conducted in the summer and a better estimate can be made adding the results from the winter tourists 2013-2014 (previous winter report). The results from both seasons together is shown in another figure. The other is that the Nature conservation card is not comparable to general commodity or service that is offered in a competing market. Therefore, one can expect that the price could be higher if the objective is to let tourists pay more than less. If the objective, on the other hand, is to let tourists pay and be relatively happy at the same time the price should be at least within the limits of IPP and PME.