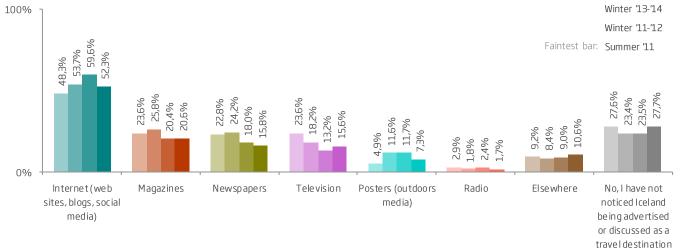

## NATURE CONSERVATION CARD SUMMER

Four question were ask ed regarding the amount of money people would pay for "Nature conservation card" (Q102-Q105). They asked what amount would be too cheap, would be a great deal, not expensive and too expensive. The cum ulative frequency for each question is plotted in the upper graph above according to a method called *Price Sensitivity Meter* that was developed by the Dutch economist Peter Van Westendorp. The vertical dotted lines delimit the range of the recommended price of the Nature conservation card according to this method, or 5.000 ISK and 8.500 ISK.

At the lower limit the "not expensive" line crosses the "too cheap" line and is called *indifference price point* (IPP). At the higher limit the "too expensive" line crosses the "great deal" line and is called *point of marginal expensiveness* (PME). Although the midpoint between IPP and PME is 6.500 ISK, it is recommended to use the point at which the "too expensive" line crosses the "too cheap" line (*optimal price point*, OPP) as the price of the Nature conservation card, or 7.000 ISK. At that point there is the same proportion of people who say that the price exceeds either their upper or lower limits. Interestingly, it can be seen in the lower graph that the mean for "great deal" (6.460 ISK) is a little lower than the amount at the midpoint between IPP and PME (7.000 ISK).

Finally, we want to make two points of caution. One is that this survey is conducted in the summer and a better estimate can be made adding the results from the winter tourists 2013-2014 (previous winter report). The results from both seasons together is shown in another figure. The other is that the Nature conservation card is not comparable to general commodity or service that is offered in a competing market. Therefore, one can expect that the price could be higher if the objective is to let tourists pay more than less. If the objective, on the other hand, is to let tourists pay and be relatively happy at the same time the price should be at least within the limits of IPP and PME.