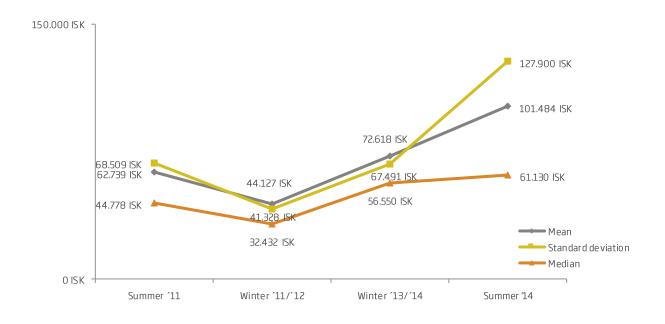

#### Average money spent on the following (ISK)\*

\*Only those who spent money on these things.