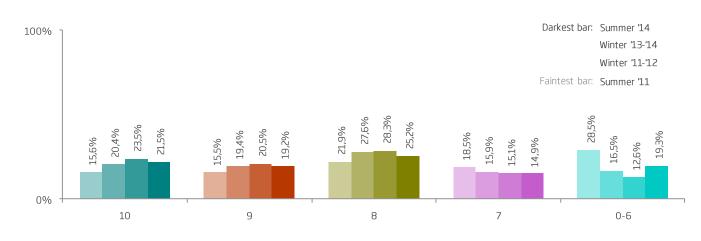

Finally, we want to make two points of caution. One is that this survey is conducted in the summer and a better estimate can be made adding the results from the winter tourists 2013-2014 (previous winter report). The results from both seasons together is shown in another figure. The other is that the Nature conservation card is not comparable to general commodity or service that is offered in a competing market. Therefore, one can expect that the price could be higher if the objective is to let tourists pay more than less. If the objective, on the other hand, is to let tourists pay and be relatively happy at the same time the price should be at least within the limits of IPP and PME.

## NATURE CONSERVATION CARD SUMMER AND WINTER

Four question were ask ed regarding the amount of money people would pay for "Nature conservation card" (Q102-Q105). They asked what amount would be too cheap, would be a great deal, not expensive and too expensive. The cum ulative frequency for each question is plotted in the uppergraph above according to a method called *Price Sensitivity Meter* that was developed by the Dutch economist Peter Van Westendorp. The vertical dotted lines delimit the range of the recommended price of the Nature conservation card according to this method, or 5.000 ISK and 8.300 ISK. These results are from both winter (2013-2014) and summer (2014) surveys, and had similar results.