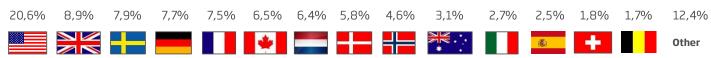

## NATIONALITY

Q.1. Nationality.

|                       | Count | %     |         |
|-----------------------|-------|-------|---------|
| American              | 542   | 20,6  | 20,6%   |
| British               | 233   | 8,9   | 8,9%    |
| Swedish               | 209   | 7,9   | 7,9%    |
| German                | 202   | 7,7   | 7,7%    |
| French                | 198   | 7,5   | 7,5%    |
| Canadian              | 170   | 6,5   | 6,5%    |
| Dutch                 | 167   | 6,4   | 6,4%    |
| Danish                | 152   | 5,8   | 5,8%    |
| Norwegian             | 120   | 4,6   | 4,6%    |
| Australian            | 81    | 3,1   | 3,1%    |
| Italian               | 70    | 2,7   | 2,7%    |
| Spanish               | 66    | 2,5   | 2,5%    |
| Swiss                 | 47    | 1,8   | 1,8%    |
| Belgian               | 46    | 1,7   | 1,7%    |
| Other                 | 326   | 12,4  | 12,4%   |
| Number of responses   | 2629  | 100,0 | 0% 100% |
| Number of respondents | 2629  | 100,0 |         |
| Did not answer        | 0     | 0,0   |         |
| Total                 | 2629  | 100,0 |         |