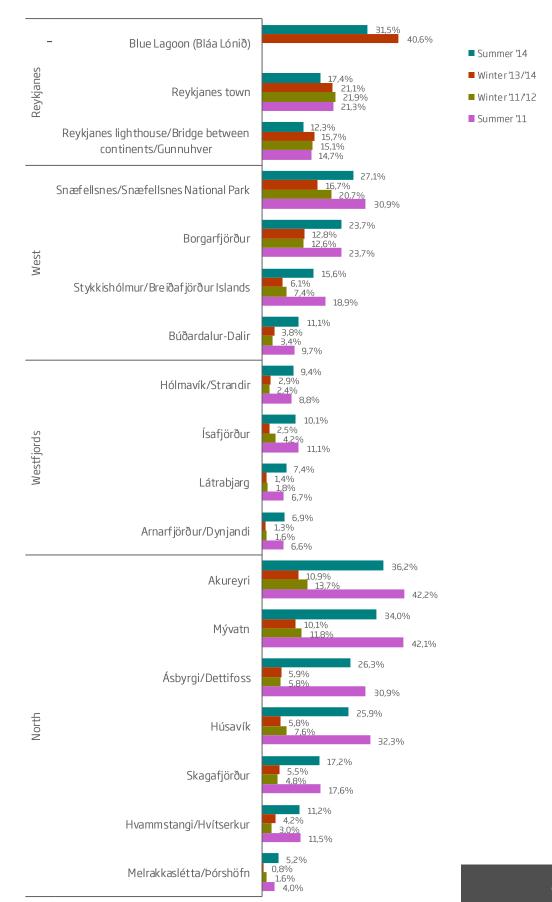

6,7 | 13,9 | 13,9 | 8,05 |
| Visiting friends/relatives         | 210               | 21,4 | 20,5 | 26,7 | 18,1 | 13,3 | 8,06 |
| Business incentives package        | 11                | 36,4 | 9,1  | 18,2 | 9,1  | 27,3 | 8,09 |
| Temporary employment in Iceland    | 18                | 22,2 | 16,7 | 16,7 | 11,1 | 33,3 | 7,50 |
| Health/medical treatment           | 5                 | 20,0 | 0,0  | 40,0 | 40,0 | 0,0  | 8,00 |
| Event in Iceland (leisure related) | 176               | 17,0 | 23,9 | 25,0 | 20,5 | 13,6 | 8,02 |

\*Significant difference between groups according to ANOVA test (p<0,05).

#### SITES/REGIONS VISITED

#### Q.75. Did you visit any of the following sites/regions?



\*There are more responses than respondents as it was possible to select more than one answer.











# 

#### Q. 75. Did you visit any of the following sites/regions?

|                                          | Number of<br>answers | Reykjavík<br>and<br>surrounding<br>area | South | Reykjanes -<br>peninsula | West | North | East | Interior | West-<br>fjords |
|------------------------------------------|----------------------|-----------------------------------------|-------|--------------------------|------|-------|------|----------|-----------------|
|                                          | Count                | %                                       | %     | %                        | %    | %     | %    | %        | %               |
| Total                                    | 2444                 |                                         |       |