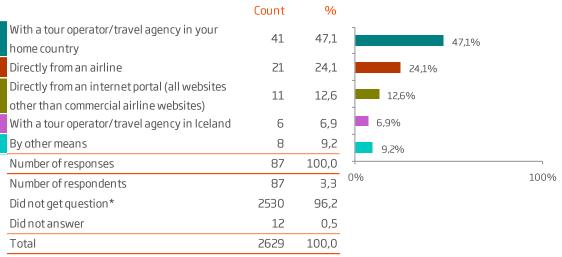

| Event in Iceland (leisure related) | 147               | 52,4                           | 34,7                                      | 6,1                                                         | 5,4                                                 | 1,4               |

\*Significant difference between groups according to Chi-square test (p<0,05).

## BOOKING ORIGIN OF BUSINESS-ARRANGED TOUR

#### Q.87. Where did you book your business-arranged tour to Iceland?



\*Only those who travelled on an business-arranged tour (Q84) got this question.



# 

### Q.87. Where did you book your business-arranged tour to Iceland?

|                                         | Number of answers | With a tour<br>operator/tr<br>avel agency<br>in your<br>home<br>country | Directly<br>from an<br>airline | By other<br>means |         |     |                      |
|-----------------------------------------|-------------------|-------------------------------------------------------------------------|--------------------------------|-------------------|---------|-----|----------------------|
|                                         | Count             | %                                                                       | %                              | %