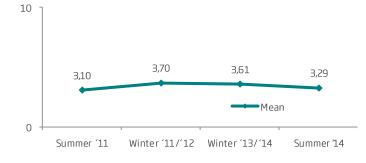

#### Questions on a the scale of 1-5

Q.109. On the whole, did your recent trip meet your expectations to a greater or a lesser extent?

Q.107. How likely or unlikely are you to visit Iceland in the future?