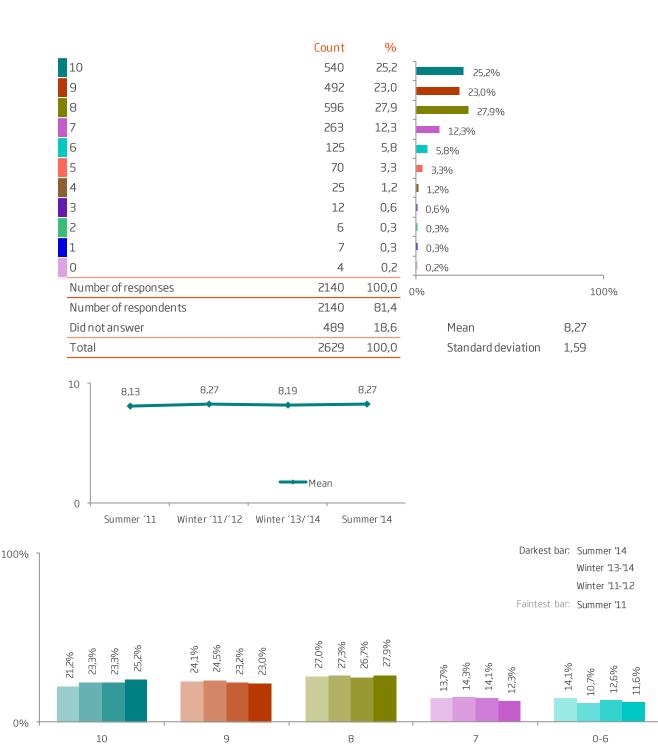

#### Questions on a the scale of 1-5

Q.109. On the whole, did your recent trip meet your expectations to a greater or a lesser extent?

Q.107. How likely or unlikely are you to visit Iceland in the future?