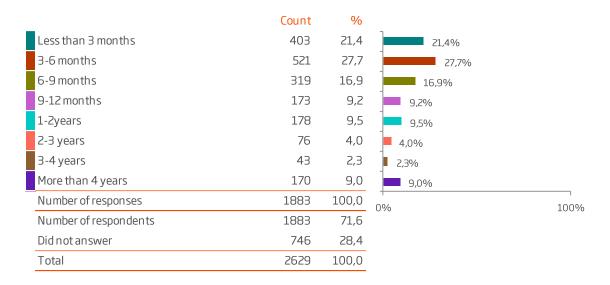

\*Significant difference between groups according to Chi-square test (p<0,05).

<sup>+</sup>In this background variable respondents can choose more than one answer, therefore significance between groups is not calculated.