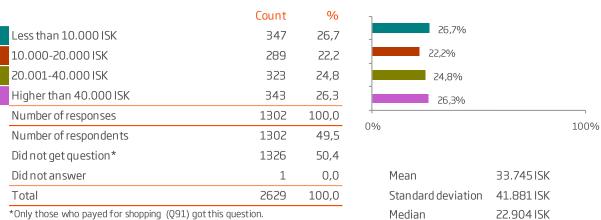

#### Average money spent on the following (ISK)\*

\*Only those who spent money on these things.