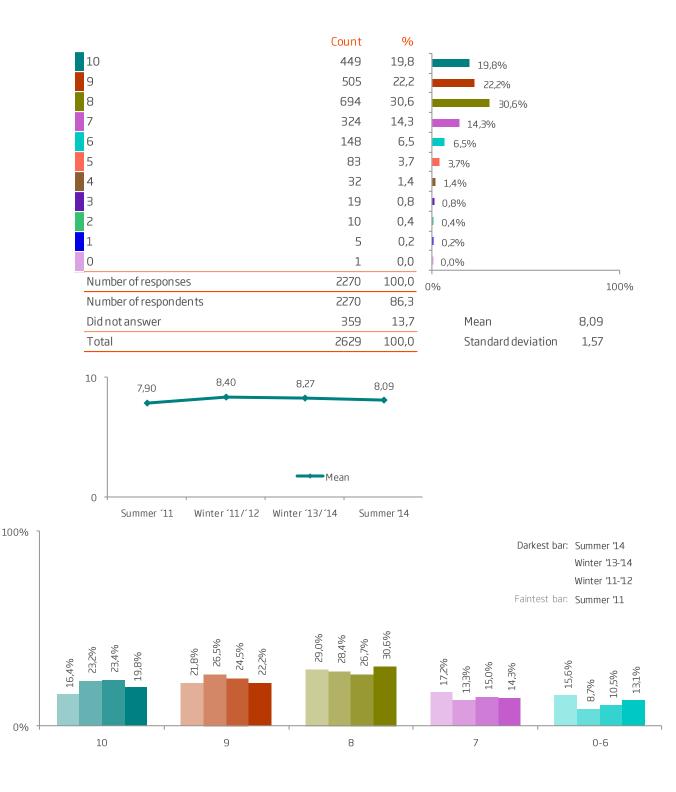

## NATURE CONSERVATION CARD SUMMER

Four question were ask ed regarding the amount of money people would pay for "Nature conservation card" (Q102-Q105). They asked what amount would be too cheap, would be a great deal, not expensive and too expensive. The cum ulative frequency for each question is plotted in the upper graph above according to a method called *Price Sensitivity Meter* that was developed by the Dutch economist Peter Van Westendorp. The vertical dotted lines delimit the range of the recommended price of the Nature conservation card according to this method, or 5.000 ISK and 8.500 ISK.

At the lower limit the "not expensive" line crosses the "too cheap" line and is called *indifference price point* (IPP). At the higher limit the "too expensive" line crosses the "great deal" line and is called *point of marginal expensiveness* (PME). Although the midpoint between IPP and PME is 6.500 ISK, it is recommended to use the point at which the "too expensive" line crosses the "too cheap" line (*optimal price point*, OPP) as the price of the Nature conservation card, or 7.000 ISK. At that point there is the same proportion of people who say that the price exceeds either their upper or lower limits. Interestingly, it can be seen in the lower graph that the mean for "great deal" (6.460 ISK) is a little lower than the amount at the midpoint between IPP and PME (7.000 ISK).

Finally, we want to make two points of caution. One is that this survey is conducted in the summer and a better estimate can be made adding the results from the winter tourists 2013-2014 (previous winter report). The results from both seasons together is shown in another figure. The other is that the Nature conservation card is not comparable to general commodity or service that is offered in a competing market. Therefore, one can expect that the price could be higher if the objective is to let tourists pay more than less. If the objective, on the other hand, is to let tourists pay and be relatively happy at the same time the price should be at least within the limits of IPP and PME.