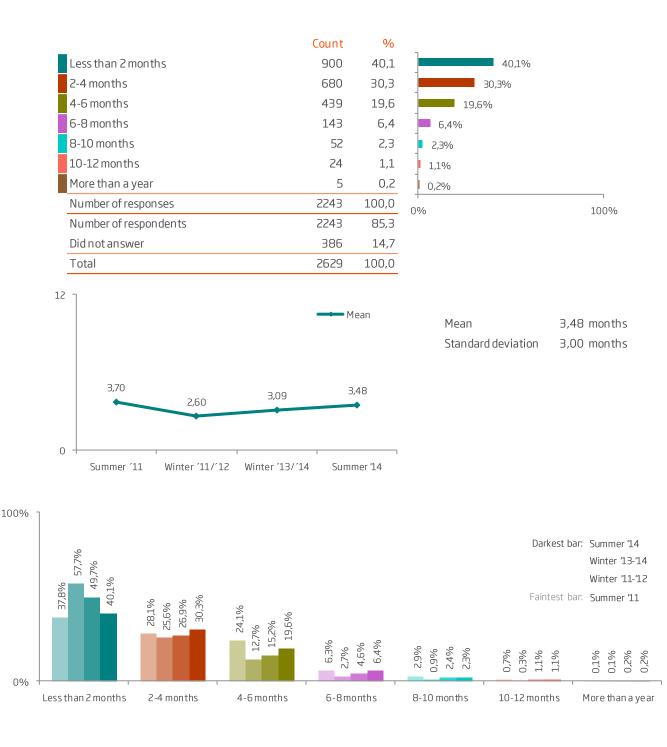

\*Significant difference between groups according to Chi-square test (p<0,05).

<sup>+</sup>In this background variable respondents can choose more than one answer, therefore significance between groups is not calculated.

Q.4. Age.

## Q.4. Age.

|                                          | Number of answers | 24 years<br>and<br>yo unger | 25-34 years | 35-44 years | 45-54 years | 55 years<br>and older |       |
|------------------------------------------|-------------------|-----------------------------|-------------|-------------|-------------|-----------------------|-------|
|                                          | Count             | %                           | %           | %           | %           | %                     | _     |
| Total                                    | 2562              | 14,9                        | 32,1        | 18,0        | 15,4        | 19,6                  | 39,49 |
| Gender*                                  |                   |                             |             |             |             |                       | -     |
| Male                                     | 1248              | 13,0                        | 31,1        | 19,9        | 15,1        | 21,0                  | 40,43 |
| Female                                   | 1288              | 17,0                        | 33,2        | 16,1        | 15,9        | 17,9                  | 38,43 |
| What is your profession?*                |                   |                             |             |             |             |                       | -     |
| Managerial                               | 302               | 2,0                         | 27,5        | 25,2        | 25,8        | 19,5                  | 43,30 |
| Professionals (dr./lawyer/account. etc.) | 562               | 3,6                         | 39,7        | 23,7        | 17,3        | 15,8                  | 39,90 |
| Other professionals                      | 338               | 4,7                         | 39,3        | 22,8        | 17,2        | 16,0                  | 39,92 |
| Teacher/Medical care                     | 313               | 4,2                         | 30,7        | 24,3        | 21,4        | 19,5                  | 42,04 |
| Clerical/Service                         | 145               | 9,7                         | 33,8        | 24,1        | 18,6        | 13,8                  | 38,81 |
| Vocational/Technical                     | 125               | 8,0                         | 38,4        | 17,6        | 19,2        | 16,8                  | 39,57 |
| Unskilled                                | 13                | 15,4                        | 61,5        | 7,7         | 7,7         | 7,7                   | 33,08 |
| Student                                  | 399               | 70,2                        | 29,6        | 0,3         | 0,0         | 0,0                   | 22,65 |
| Retired/Homemaker                        | 196               | 1,0                         | 3,1         | 3,1         | 5,6         | 87,2                  | 62,67 |
| Artist/Musician/Actor etc.               | 40                | 10,0                        | 37,5        | 25,0        | 15,0        | 12,5                  | 38,10 |
| Other                                    | 99                | 9,1                         | 36,4        | 18,2        | 19,2        | 17,2                  | 39,94 |
| Household in come*                       |                   |                             |             |             |             |                       | -     |
| High                                     | 1027              | 13,5                        | 25,9        | 20,2        | 17,2        | 23,2                  | 41,45 |
| Average                                  | 906               | 14,3                        | 38,7        | 18,2        | 13,4        | 15,3                  | 37,64 |
| Low                                      | 517               | 15,7                        | 35,4        | 15,3        | 15,1        | 18,6                  | 38,70 |
| Market area*                             |                   |                             |             |             |             |                       | -     |
| Central/Southern Europe                  | 837               | 15,4                        | 37,2        | 16,7        | 16,0        | 14,7                  | 37,80 |
| North America                            | 709               | 16,2                        | 29,5        | 18,9        | 14,0        | 21,4                  | 39,88 |
| Scandinavia                              | 523               | 13,2                        | 24,7        | 18,0        | 18,2        | 26,0                  | 42,39 |
| Britain                                  | 267               | 15,0                        | 30,0        | 20,2        | 18,0        | 16,9                  | 39,25 |
| Asia                                     | 38                | 7,9                         | 47,4        | 13,2        | 15,8        | 15,8                  | 38,26 |
| Other                                    | 188               | 13,8                        | 39,9        | 17,6        | 6,9         | 21,8                  | 38,10 |
| Transportation*                          |                   |                             |             |             |             |                       |       |
| Airline                                  | 2397              | 15,9                        | 33,5        | 18,3        | 14,4        | 17,9                  | 38,62 |
| M/S Norröna                              | 165               | 1,2                         | 10,9        | 13,3        | 29,7        | 44,8                  | 52,10 |