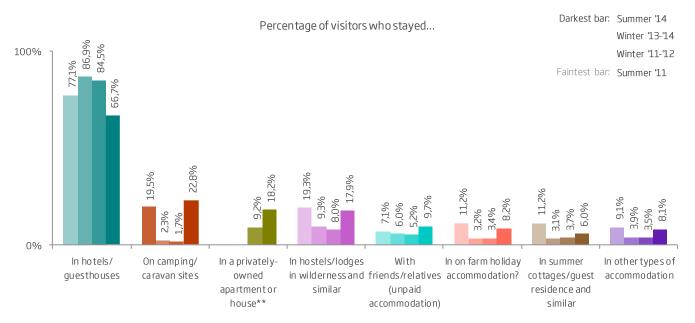

#### Accommodation during stay in Iceland

Hotel s/guesthouses Camping/caravan sites Privately-owned apartment or house Hostels/lodges in wilderness Friends/relatives Farm holiday accommodation Summer cottages/guest residence Other types of accommodation