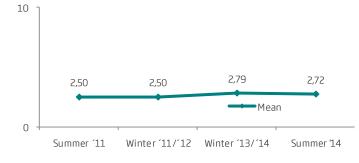

#### Total length of stay (nights) in various parts of Iceland\*

\*Only those who stayed overnight in these parts of Iceland.