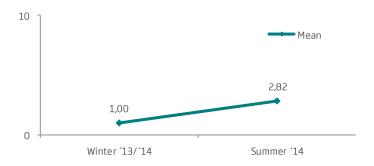

## NATURE CONSERVATION CARD SUMMER AND WINTER

Four question were ask ed regarding the amount of money people would pay for "Nature conservation card" (Q102-Q105). They asked what amount would be too cheap, would be a great deal, not expensive and too expensive. The cum ulative frequency for each question is plotted in the uppergraph above according to a method called *Price Sensitivity Meter* that was developed by the Dutch economist Peter Van Westendorp. The vertical dotted lines delimit the range of the recommended price of the Nature conservation card according to this method, or 5.000 ISK and 8.300 ISK. These results are from both winter (2013-2014) and summer (2014) surveys, and had similar results.

At the lower limit the "not expensive" line crosses the "too cheap" line and is called *indifference price point* (IPP). At the higher limit the "too expensive" line crosses the "great deal" line and is called *point of marginal expensiveness* (PME). Although the midpoint between IPP and PME is about 5.000 ISK, it is recommended to use the point at which the "too expensive" line crosses the "too cheap" line (*optimal price point*, OPP) as the price of the Nature conservation card, or 6.200 ISK. At that point there is the same proportion of people who say that the price exceeds either their upper or lower limits. Interestingly, it can be seen in the lower graph that the mean for "great deal" (6.554 ISK) is close to the amount at the midpoint between IPP and PME (6.200 ISK).