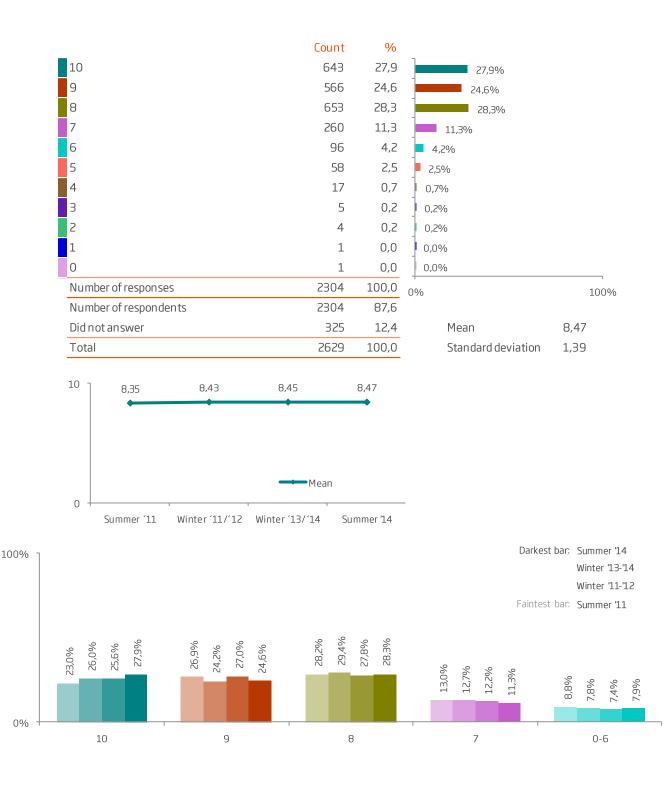

#### Questions on a the scale of 1-5

Q.109. On the whole, did your recent trip meet your expectations to a greater or a lesser extent?

Q.107. How likely or unlikely are you to visit Iceland in the future?