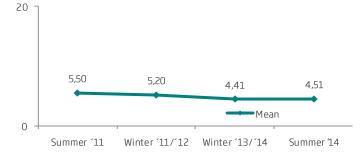

#### Questions on a the scale of 1-5

Q.109. On the whole, did your recent trip meet your expectations to a greater or a lesser extent?

Q.107. How likely or unlikely are you to visit Iceland in the future?