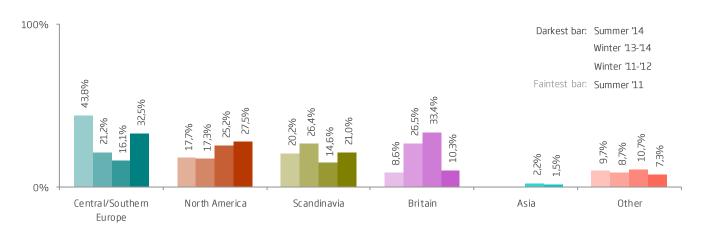

## MARKET AREA

Q.3. Marketarea.

This question is question 2 (country of residence) recoded, that is, some of the categories have been collapsed to display market area more clearly.

#### Q.3. Marketarea.

|                                         | Number of answers | Central/<br>Southern<br>Europe | North<br>America | Scandinavia | Britain | Asia | Other |
|-----------------------------------------|-------------------|--------------------------------|------------------|-------------|---------|------|-------|
|                                         | Count             | %                              | %                | %           | %       | %    | %     |
| Total                                   | 2629              | 32,5                           | 27,5             | 21,0        | 10,3    | 1,5  | 7,3   |
| Gender*                                 |                   |                                |                  |             |         |      |       |
| Male                                    | 1275              | 36,2                           | 25,6             | 18,9        | 10,4    | 1,1  | 7,9   |
| Female                                  | 1321              | 29,2                           | 29,4             | 22,7        | 10,1    | 2,0  | 6,5   |
| Age*                                    |                   |                                |                  |             |         |      |       |
| 24 years and younger                    | 382               | 33,8                           | 30,1             | 18,1        | 10,5    | 0,8  | 6,8   |
| 25-34 years                             | 822               | 37,8                           | 25,4             | 15,7        | 9,7     | 2,2  | 9,1   |
| 35-44 years                             | 460               | 30,4                           | 29,1             | 20,4        | 11,7    | 1,1  | 7,2   |
| 45-54 years                             | 395               | 33,9                           | 25,1             | 24,1        | 12,2    | 1,5  | 3,3   |
| 55 years and older                      | 503               | 24,5                           | 30,2             | 27,0        | 8,9     | 1,2  | 8,2   |
| What is your profession?*               |                   |                                |                  |             |         |      |       |
| Managerial                              | 309               | 44,3                           | 20,4             | 17,5        | 9,4     | 2,3  | 6,1   |
| Professionals (dr./lawyer/account.etc.) | 574               | 28,0                           | 31,0             | 18,6        | 10,5    | 1,2  | 10,6  |
| Other professionals                     | 342               | 31,6                           | 28,4             | 19,3        | 13,7    | 0,6  | 6,4   |
| Teacher/Medical care                    | 325               | 31,7                           | 30,2             | 20,9        | 8,9     | 2,8  | 5,5   |
| Clerical/Service                        | 153               | 42,5                           | 19,0             | 25,5        | 9,2     | 0,7  | 3,3   |
| Vocational/Technical                    | 125               | 33,6                           | 21,6             | 24,8        | 11,2    | 0,0  | 8,8   |
| Unskilled                               | 13                | 46,2                           | 15,4             | 7,7         | 23,1    | 0,0  | 7,7   |
| Student                                 | 412               | 33,5                           | 27,4             | 22,8        | 7,5     | 1,7  | 7,0   |
| Retired/Homemaker                       | 203               | 21,2                           | 33,5             | 24,6        | 12,3    | 2,0  | 6,4   |
| Artist/Musician/Actor etc.              | 40                | 25,0                           | 35,0             | 22,5        | 12,5    | 0,0  | 5,0   |
| Other                                   | 102               | 34,3                           | 21,6             | 23,5        | 10,8    | 1,0  | 8,8   |
| Household in come*                      |                   |                                |                  |             |         |      |       |
| High                                    | 1048              | 24,7                           | 35,8             | 18,0        | 10,8    | 2,0  | 8,7   |
| Average                                 | 930               | 33,3                           | 25,5             | 21,2        | 11,6    | 1,5  | 6,9   |
| Low                                     | 535               | 43,4                           | 15,3             | 27,7        | 7,9     | 0,6  | 5,2   |
| Transportation*                         |                   |                                |                  |             |         |      |       |
| Airline                                 | 2463              | 29,8                           | 29,3             | 21,0        | 10,8    | 1,6  | 7,4   |
| M/S Norröna                             | 166               | 71,7                           | 0,6              | 20,5        | 2,4     | 0,0  | 4,8   |