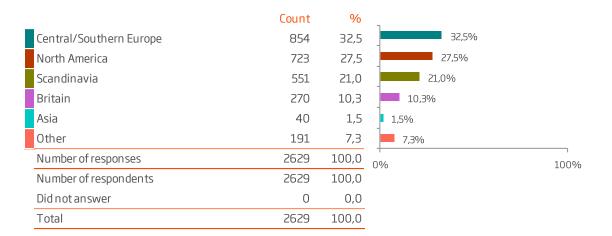

## MARKET AREA

Q.3. Marketarea.

This question is question 2 (country of residence) recoded, that is, some of the categories have been collapsed to display market area more clearly.

#### Q.3. Marketarea.

|                                         | Number of answers | Central/<br>Southern<br>Europe | North<br>America | Scandinavia | Britain | Asia | Other |
|-----------------------------------------|-------------------|--------------------------------|------------------|-------------|---------|------|-------|
|                                         | Count             | %                              | %                | %           | %       | %    | %     |
| Total                                   | 2629              | 32,5                           | 27,5             | 21,0        | 10,3    | 1,5  | 7,3   |
| Gender*                                 |                   |                                |                  |             |         |      |       |
| Male                                    | 1275              | 36,2                           | 25,6             | 18,9        | 10,4    | 1,1  | 7,9   |
| Female                                  | 1321              | 29,2                           | 29,4             | 22,7        | 10,1    | 2,0  | 6,5   |
| Age*                                    |                   |                                |                  |             |         |      |       |
| 24 years and younger                    | 382               | 33,8                           | 30,1             | 18,1        | 10,5    | 0,8  | 6,8   |
| 25-34 years                             | 822               | 37,8                           | 25,4             | 15,7        | 9,7     | 2,2  | 9,1   |
| 35-44 years                             | 460               | 30,4                           | 29,1             | 20,4        | 11,7    | 1,1  | 7,2   |
| 45-54 years                             | 395               | 33,9                           | 25,1             | 24,1        | 12,2    | 1,5  | 3,3   |
| 55 years and older                      | 503               | 24,5                           | 30,2             | 27,0        | 8,9     | 1,2  | 8,2   |
| What is your profession?*               |                   |                                |                  |             |         |      |       |
| Managerial                              | 309               | 44,3                           | 20,4             | 17,5        | 9,4     | 2,3  | 6,1   |
| Professionals (dr./lawyer/account.etc.) | 574               | 28,0                           | 31,0             | 18,6        | 10,5    | 1,2  | 10,6  |
| Other professionals                     | 342               | 31,6                           | 28,4             | 19,3        | 13,7    | 0,6  | 6,4   |
| Teacher/Medical care                    | 325               | 31,7                           | 30,2             | 20,9        | 8,9     | 2,8  | 5,5   |
| Clerical/Service                        | 153               | 42,5                           | 19,0             | 25,5        | 9,2     | 0,7  | 3,3   |
| Vocational/Technical                    | 125               | 33,6                           | 21,6             | 24,8        | 11,2    | 0,0  | 8,8   |
| Unskilled                               | 13                | 46,2                           | 15,4             | 7,7         | 23,1    | 0,0  | 7,7   |
| Student                                 | 412               | 33,5                           | 27,4             | 22,8        | 7,5     | 1,7  | 7,0   |
| Retired/Homemaker                       | 203               | 21,2                           | 33,5             | 24,6        | 12,3    | 2,0  | 6,4   |
| Artist/Musician/Actor etc.              | 40                | 25,0                           | 35,0             | 22,5        | 12,5    | 0,0  | 5,0   |
| Other                                   | 102               | 34,3                           | 21,6             | 23,5        | 10,8    | 1,0  | 8,8   |
| Household in come*                      |                   |                                |                  |             |         |      |       |
| High                                    | 1048              | 24,7                           | 35,8             | 18,0        | 10,8    | 2,0  | 8,7   |
| Average                                 | 930               | 33,3                           | 25,5             | 21,2        | 11,6    | 1,5  | 6,9   |
| Low                                     | 535               | 43,4                           | 15,3             | 27,7        | 7,9     | 0,6  | 5,2   |
| Transportation*                         |                   |                                |                  |             |         |      |       |
| Airline                                 | 2463              | 29,8                           | 29,3             | 21,0        | 10,8    | 1,6  | 7,4   |
| M/S Norröna                             | 166               | 71,7                           | 0,6              | 20,5        | 2,4     | 0,0  | 4,8   |