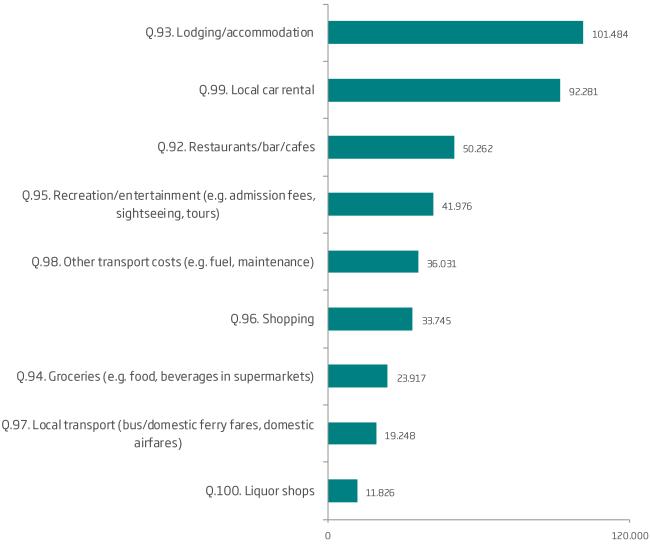

#### Average money spent on the following (ISK)\*

\*Only those who spent money on these things.