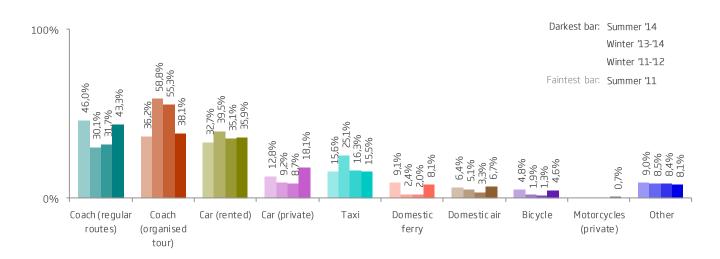

#### Number of times in the following paid activities\*

\*Only those who took part in any of these activites.