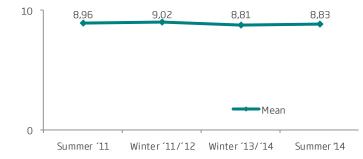

#### Questions on a the scale of 1-5

Q.109. On the whole, did your recent trip meet your expectations to a greater or a lesser extent?

Q.107. How likely or unlikely are you to visit Iceland in the future?