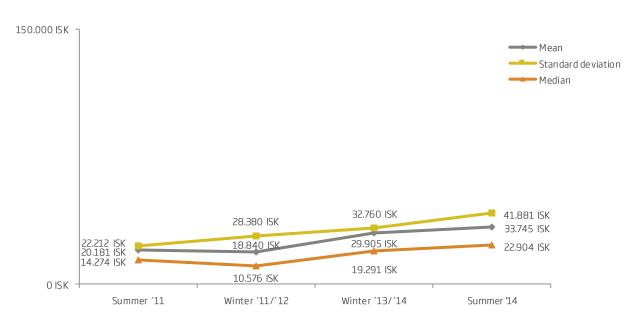

#### Average money spent on the following (ISK)\*

\*Only those who spent money on these things.