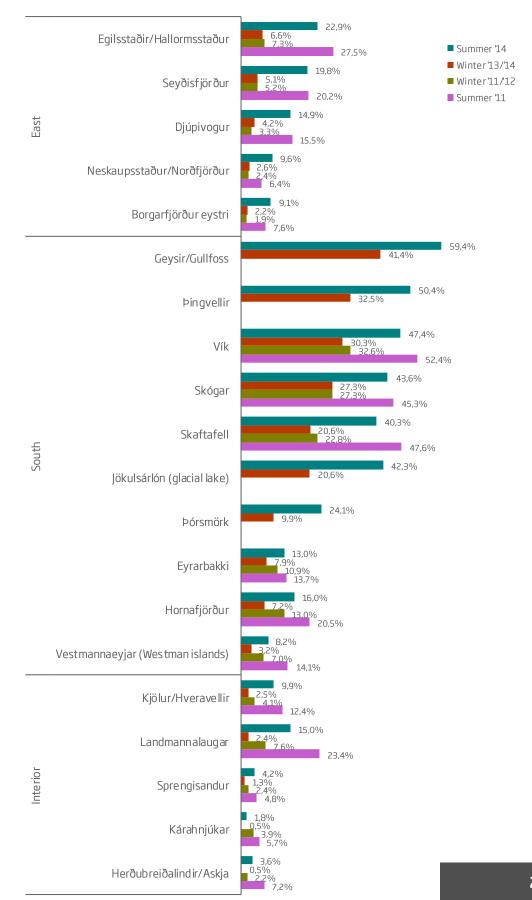

| 13,9 | 13,9 | 8,05 |
| Visiting friends/relatives         | 210               | 21,4 | 20,5 | 26,7 | 18,1 | 13,3 | 8,06 |
| Business incentives package        | 11                | 36,4 | 9,1  | 18,2 | 9,1  | 27,3 | 8,09 |
| Temporary employment in Iceland    | 18                | 22,2 | 16,7 | 16,7 | 11,1 | 33,3 | 7,50 |
| Health/medical treatment           | 5                 | 20,0 | 0,0  | 40,0 | 40,0 | 0,0  | 8,00 |
| Event in Iceland (leisure related) | 176               | 17,0 | 23,9 | 25,0 | 20,5 | 13,6 | 8,02 |

\*Significant difference between groups according to ANOVA test (p<0,05).

#### SITES/REGIONS VISITED

#### Q.75. Did you visit any of the following sites/regions?



\*There are more responses than respondents as it was possible to select more than one answer.











# 

#### Q. 75. Did you visit any of the following sites/regions?

|                                          | Number of<br>answers | Reykjavík<br>and<br>surrounding<br>area | South | Reykjanes -<br>peninsula | West | North | East | Interior | West-<br>fjords |
|------------------------------------------|----------------------|-----------------------------------------|-------|--------------------------|------|-------|------|----------|-----------------|
|                                          | Count                | %                                       | %     | %                        | %    | %     | %    | %        | %               |
| Total                                    | 2444                 |                                         |       |