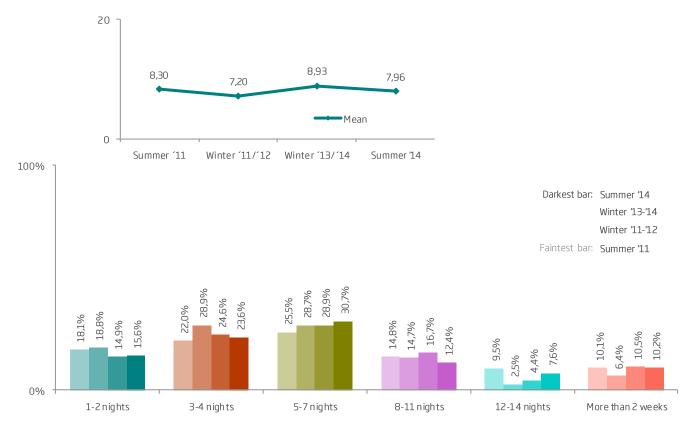

#### Total length of stay (nights) in various parts of Iceland\*

\*Only those who stayed overnight in these parts of Iceland.