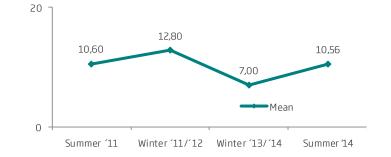

At the lower limit the "not expensive" line crosses the "too cheap" line and is called *indifference price point* (IPP). At the higher limit the "too expensive" line crosses the "great deal" line and is called *point of marginal expensiveness* (PME). Although the midpoint between IPP and PME is 6.500 ISK, it is recommended to use the point at which the "too expensive" line crosses the "too cheap" line (*optimal price point*, OPP) as the price of the Nature conservation card, or 7.000 ISK. At that point there is the same proportion of people who say that the price exceeds either their upper or lower limits. Interestingly, it can be seen in the lower graph that the mean for "great deal" (6.460 ISK) is a little lower than the amount at the midpoint between IPP and PME (7.000 ISK).