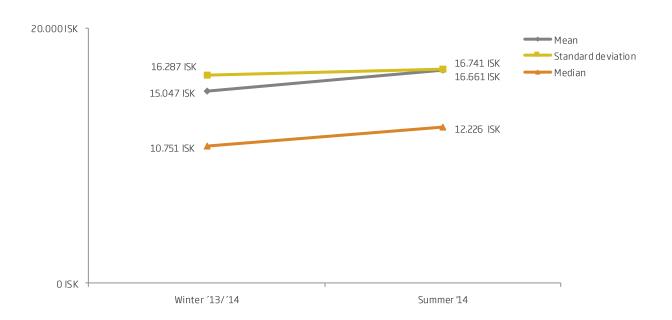

Finally, we want to make two points of caution. One is that this survey is conducted in the summer and a better estimate can be made adding the results from the winter tourists 2013-2014 (previous winter report). The results from both seasons together is shown in another figure. The other is that the Nature conservation card is not comparable to general commodity or service that is offered in a competing market. Therefore, one can expect that the price could be higher if the objective is to let tourists pay more than less. If the objective, on the other hand, is to let tourists pay and be relatively happy at the same time the price should be at least within the limits of IPP and PME.

## NATURE CONSERVATION CARD SUMMER AND WINTER

Four question were ask ed regarding the amount of money people would pay for "Nature conservation card" (Q102-Q105). They asked what amount would be too cheap, would be a great deal, not expensive and too expensive. The cum ulative frequency for each question is plotted in the uppergraph above according to a method called *Price Sensitivity Meter* that was developed by the Dutch economist Peter Van Westendorp. The vertical dotted lines delimit the range of the recommended price of the Nature conservation card according to this method, or 5.000 ISK and 8.300 ISK. These results are from both winter (2013-2014) and summer (2014) surveys, and had similar results.

At the lower limit the "not expensive" line crosses the "too cheap" line and is called *indifference price point* (IPP). At the higher limit the "too expensive" line crosses the "great deal" line and is called *point of marginal expensiveness* (PME). Although the midpoint between IPP and PME is about 5.000 ISK, it is recommended to use the point at which the "too expensive" line crosses the "too cheap" line (*optimal price point*, OPP) as the price of the Nature conservation card, or 6.200 ISK. At that point there is the same proportion of people who say that the price exceeds either their upper or lower limits. Interestingly, it can be seen in the lower graph that the mean for "great deal" (6.554 ISK) is close to the amount at the midpoint between IPP and PME (6.200 ISK).