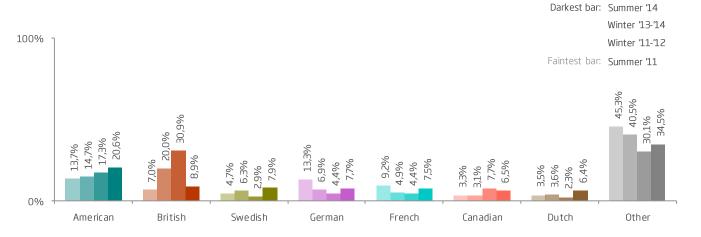

## NATIONALITY

Q.1. Nationality.

|                       | Count | %     |         |
|-----------------------|-------|-------|---------|
| American              | 542   | 20,6  | 20,6%   |
| British               | 233   | 8,9   | 8,9%    |
| Swedish               | 209   | 7,9   | 7,9%    |
| German                | 202   | 7,7   | 7,7%    |
| French                | 198   | 7,5   | 7,5%    |
| Canadian              | 170   | 6,5   | 6,5%    |
| Dutch                 | 167   | 6,4   | 6,4%    |
| Danish                | 152   | 5,8   | 5,8%    |
| Norwegian             | 120   | 4,6   | 4,6%    |
| Australian            | 81    | 3,1   | 3,1%    |
| Italian               | 70    | 2,7   | 2,7%    |
| Spanish               | 66    | 2,5   | 2,5%    |
| Swiss                 | 47    | 1,8   | 1,8%    |
| Belgian               | 46    | 1,7   | 1,7%    |
| Other                 | 326   | 12,4  | 12,4%   |
| Number of responses   | 2629  | 100,0 | 0% 100% |
| Number of respondents | 2629  | 100,0 |         |
| Did not answer        | 0     | 0,0   |         |
| Total                 | 2629  | 100,0 |         |

## Q.1. Nationality.

|                                          | Number of answers | American | British | Swedish | German | French | Canadian | Dutch | Other |
|------------------------------------------|-------------------|----------|---------|---------|--------|--------|----------|-------|-------|
|                                          | Count             | %        | %       | %       | %      | %      | %        | %     | %     |
| Total                                    | 2629              | 20,6     | 8,9     | 7,9     | 7,7    | 7,5    | 6,5      | 6,4   | 34,5  |
| Gender*                                  |                   |          |         |         |        |        |          |       |       |
| Male                                     | 1275              | 19,1     | 9,4     | 6,9     | 8,8    | 8,2    | 5,7      | 7,0   | 35,0  |
| Female                                   | 1321              | 22,3     | 8,3     | 8,6     | 6,7    | 7,0    | 7,1      | 5,9   | 34,2  |
| Age*                                     |                   |          |         |         |        |        |          |       |       |
| 24 years and younger                     | 382               | 21,5     | 9,4     | 6,0     | 7,3    | 9,7    | 7,3      | 7,9   | 30,9  |
| 25-34 years                              | 822               | 19,1     | 7,8     | 6,7     | 7,5    | 10,3   | 6,3      | 3,9   | 38,3  |
| 35-44 years                              | 460               | 21,7     | 7,6     | 7,8     | 6,3    | 7,4    | 5,7      | 5,4   | 38,0  |
| 45-54 years                              | 395               | 20,8     | 12,2    | 6,1     | 11,6   | 5,3    | 4,6      | 9,1   | 30,4  |
| 55 years and older                       | 503               | 21,9     | 9,5     | 12,1    | 6,4    | 4,0    | 8,3      | 8,2   | 29,6  |
| What is your profession?*                |                   |          |         |         |        |        |          |       |       |
| Managerial                               | 309               | 16,8     | 9,7     | 5,2     | 5,8    | 23,3   | 2,6      | 3,9   | 32,7  |
| Professionals (dr./lawyer/account. etc.) | 574               | 25,4     | 7,7     | 8,9     | 10,5   | З,0    | 5,6      | 5,2   | 33,8  |
| Other professionals                      | 342               | 19,3     | 10,8    | 9,9     | 5,8    | 5,6    | 9,9      | 9,1   | 29,5  |
| Teacher/Medical care                     | 325               | 23,7     | 8,0     | 7,1     | 6,8    | 6,5    | 4,6      | 5,8   | 37,5  |
| Clerical/Service                         | 153               | 13,1     | 8,5     | 9,2     | 3,9    | 7,8    | 6,5      | 5,9   | 45,1  |
| Vocational/Technical                     | 125               | 11,2     | 10,4    | 6,4     | 8,8    | 4,8    | 10,4     | 6,4   | 41,6  |
| Unskilled                                | 13                | 15,4     | 23,1    | 0,0     | 7,7    | 7,7    | 0,0      | 7,7   | 38,5  |
| Student                                  | 412               | 20,1     | 6,6     | 8,3     | 10,0   | 8,7    | 6,6      | 5,8   | 34,0  |
| Retired/Homemaker                        | 203               | 23,2     | 12,3    | 8,9     | 5,4    | 3,0    | 9,9      | 8,4   | 29,1  |
| Artist/Musician/Actor etc.               | 40                | 25,0     | 12,5    | 2,5     | 5,0    | 5,0    | 10,0     | 7,5   | 32,5  |
| Other                                    | 102               | 14,7     | 7,8     | 4,9     | 6,9    | 5,9    | 5,9      | 9,8   | 44,1  |
| Household in come*                       |                   |          |         |         |        |        |          |       |       |
| High                                     | 1048              | 28,1     | 9,7     | 8,9     | 4,4    | 4,4    | 7,4      | 7,6   | 29,4  |
| Average                                  | 930               | 18,7     | 10,1    | 7,6     | 7,1    | 7,2    | 5,9      | 5,5   | 37,8  |
| Low                                      | 535               | 10,3     | 5,6     | 7,3     | 13,1   | 14,4   | 5,0      | 5,6   | 38,7  |
| Transportation*                          |                   |          |         |         |        |        |          |       |       |
| Airline                                  | 2463              | 22,0     | 9,3     | 8,3     | 6,1    | 7,4    | 6,9      | 5,8   | 34,3  |
| M/SNorröna                               | 166               | 0,6      | 2,4     | 2,4     | 31,3   | 9,6    | 0,0      | 15,1  | 38,6  |