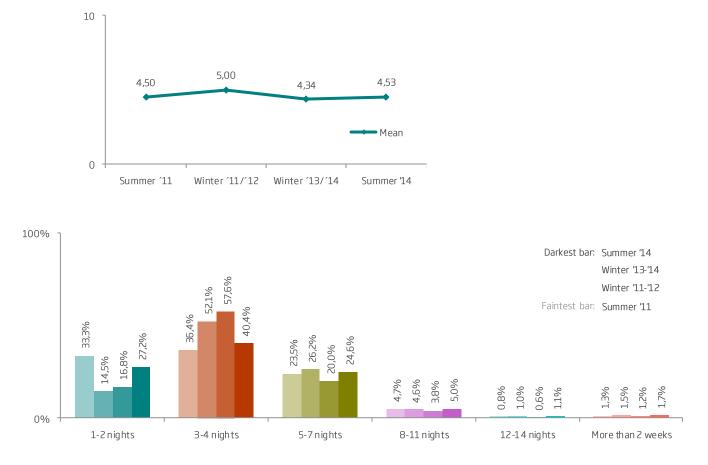

#### Questions on a the scale of 1-5

Q.109. On the whole, did your recent trip meet your expectations to a greater or a lesser extent?

Q.107. How likely or unlikely are you to visit Iceland in the future?