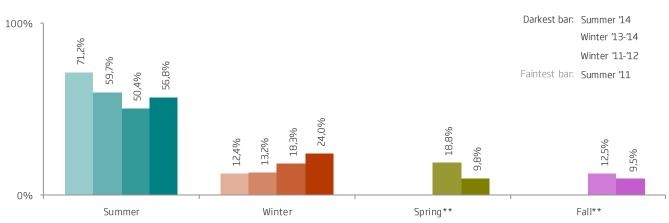

YEAR MOST LIKELY TO VISIT



### Q.108. At what time of year is it likely that you will visit Iceland in the future?

|                       | Count | %     |    |
|-----------------------|-------|-------|----|
| Summer                | 1246  | 56,8  | ]  |
| Winter                | 526   | 24,0  | -  |
| Spring                | 215   | 9,8   |    |
| Fall                  | 208   | 9,5   |    |
| Number of responses   | 2195  | 100,0 | 00 |
| Number of respondents | 2195  | 83,5  |    |
| Did not get question* | 287   | 10,9  |    |
| Did not answer        | 147   | 5,6   |    |
| Total                 | 2629  | 100,0 |    |



\*Only those who said it was very or somewhat likely, neither likely nor unlikely and somewhat unlikely to visit lceland in the future (Q107) got this question.



\*\*There are no figures for spring and fall in summer 2011 and winter '11-'12 because the options for this question used to be three; Summer, Winter and Spring/Fall.



### Q.108. At what time of year is it likely that you will visit Iceland in the future?

|                                          | Number of answers | Summer | Spring | Winter | Fall |
|------------------------------------------|-------------------|--------|--------|--------|------|
|                                          | Count             | %      | %      | %      | %    |
| Total                                    | 2195              | 56,8   | 24,0   | 9,8    | 9,5  |
| Gender                                   |                   |        |        |        |      |
| Male                                     |