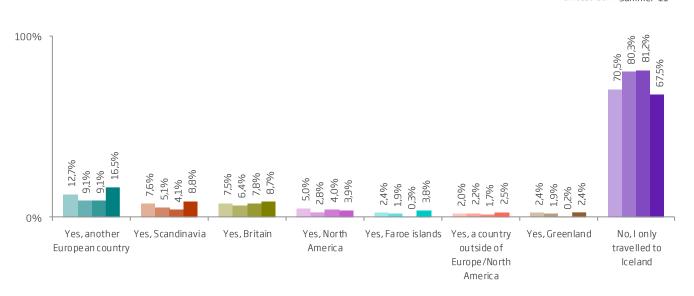

## MARKET AREA

Q.3. Marketarea.

This question is question 2 (country of residence) recoded, that is, some of the categories have been collapsed to display market area more clearly.