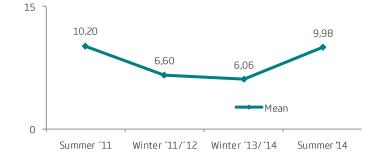

| 13,3                            | 46,7   |
| Temporary employment in Iceland    | 20                | 30,0   | 25,0    | 35,0                | 5,0                                 | 15,0                            | 20,0   |
| Health/medical treatment           | 7                 | 28,6   | 28,6    | 14,3                | 42,9                                | 14,3                            | 28,6   |
| Event in Iceland (leisure related) | 200               | 31,5   | 36,5    | 15,5                | 18,0                                | 9,5                             | 16,0   |

When respondents can choose more than one answer, significance between groups is not calculated.

## TOTAL LENGTH OF STAY IN ICELAND

#### Q.18. What was the total length of your stay in Iceland?







# TOTAL LENGTH OF STAY IN ICELAND



### Q.18. What was the total length of your stay in Iceland?

|                                         | Number of answers | 1-2 nights | 3-4 nights | 5-7 nights | 8-11 nights | 12-14 nights | Morethan<br>15 nights |       |
|-----------------------------------------|-------------------|------------|------------|------------|-------------|--------------|-----------------------|-------|
|                                         | Count             | %          | %          | %          | %           | %            | %                     |       |
| Total                                   | 2471              | 8,0        | 17,4       | 28,4       | 20,1        | 11,7         | 14,5                  | 9,98  |
| Gender*