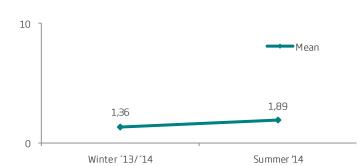

Finally, we want to make two points of caution. One is that this survey is conducted in the summer and a better estimate can be made adding the results from the winter tourists 2013-2014 (previous winter report). The results from both seasons together is shown in another figure. The other is that the Nature conservation card is not comparable to general commodity or service that is offered in a competing market. Therefore, one can expect that the price could be higher if the objective is to let tourists pay more than less. If the objective, on the other hand, is to let tourists pay and be relatively happy at the same time the price should be at least within the limits of IPP and PME.

## NATURE CONSERVATION CARD SUMMER AND WINTER

Four question were ask ed regarding the amount of money people would pay for "Nature conservation card" (Q102-Q105). They asked what amount would be too cheap, would be a great deal, not expensive and too expensive. The cum ulative frequency for each question is plotted in the uppergraph above according to a method called *Price Sensitivity Meter* that was developed by the Dutch economist Peter Van Westendorp. The vertical dotted lines delimit the range of the recommended price of the Nature conservation card according to this method, or 5.000 ISK and 8.300 ISK. These results are from both winter (2013-2014) and summer (2014) surveys, and had similar results.

At the lower limit the "not expensive" line crosses the "too cheap" line and is called *indifference price point* (IPP). At the higher limit the "too expensive" line crosses the "great deal" line and is called *point of marginal expensiveness* (PME). Although the midpoint between IPP and PME is about 5.000 ISK, it is recommended to use the point at which the "too expensive" line crosses the "too cheap" line (*optimal price point*, OPP) as the price of the Nature conservation card, or 6.200 ISK. At that point there is the same proportion of people who say that the price exceeds either their upper or lower limits. Interestingly, it can be seen in the lower graph that the mean for "great deal" (6.554 ISK) is close to the amount at the midpoint between IPP and PME (6.200 ISK).