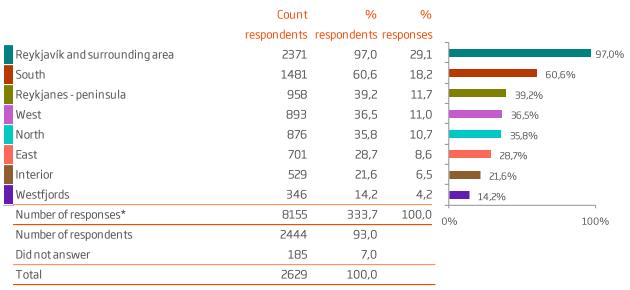

26,8 | 11,0 | 13,4 | 8,27 |
| Education and training             | 101               | 25,7 | 19,8 | 26,7 | 13,9 | 13,9 | 8,05 |
| Visiting friends/relatives         | 210               | 21,4 | 20,5 | 26,7 | 18,1 | 13,3 | 8,06 |
| Business incentives package        | 11                | 36,4 | 9,1  | 18,2 | 9,1  | 27,3 | 8,09 |
| Temporary employment in Iceland    | 18                | 22,2 | 16,7 | 16,7 | 11,1 | 33,3 | 7,50 |
| Health/medical treatment           | 5                 | 20,0 | 0,0  | 40,0 | 40,0 | 0,0  | 8,00 |
| Event in Iceland (leisure related) | 176               | 17,0 | 23,9 | 25,0 | 20,5 | 13,6 | 8,02 |

\*Significant difference between groups according to ANOVA test (p<0,05).

#### SITES/REGIONS VISITED

#### Q.75. Did you visit any of the following sites/regions?



\*There are more responses than respondents as it was possible to select more than one answer.











# 

#### Q. 75. Did you visit any of the following sites/regions?

|                                          | Number of<br>answers | Reykjavík<br>and<br>surrounding<br>area | South | Reykjanes -<br>peninsula | West | North | East | Interior | West-<br>fjords |
|------------------------------------------|----------------------|-----------------------------------------|-------|--------------------------|------|-------|------|----------|-----------------|
|                                          | Count                | %                                       | %     | %                        | %    | %     | %    | %        | %               |
| Total