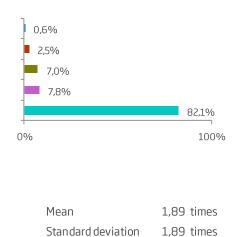

## NATURE CONSERVATION CARD SUMMER

Four question were ask ed regarding the amount of money people would pay for "Nature conservation card" (Q102-Q105). They asked what amount would be too cheap, would be a great deal, not expensive and too expensive. The cum ulative frequency for each question is plotted in the upper graph above according to a method called *Price Sensitivity Meter* that was developed by the Dutch economist Peter Van Westendorp. The vertical dotted lines delimit the range of the recommended price of the Nature conservation card according to this method, or 5.000 ISK and 8.500 ISK.

At the lower limit the "not expensive" line crosses the "too cheap" line and is called *indifference price point* (IPP). At the higher limit the "too expensive" line crosses the "great deal" line and is called *point of marginal expensiveness* (PME). Although the midpoint between IPP and PME is 6.500 ISK, it is recommended to use the point at which the "too expensive" line crosses the "too cheap" line (*optimal price point*, OPP) as the price of the Nature conservation card, or 7.000 ISK. At that point there is the same proportion of people who say that the price exceeds either their upper or lower limits. Interestingly, it can be seen in the lower graph that the mean for "great deal" (6.460 ISK) is a little lower than the amount at the midpoint between IPP and PME (7.000 ISK).