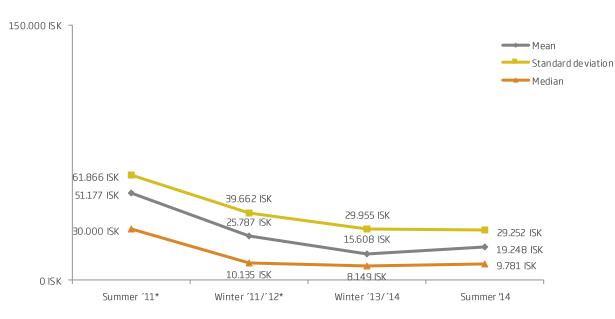

#### Total length of stay (nights) in various parts of Iceland\*

\*Only those who stayed overnight in these parts of Iceland.