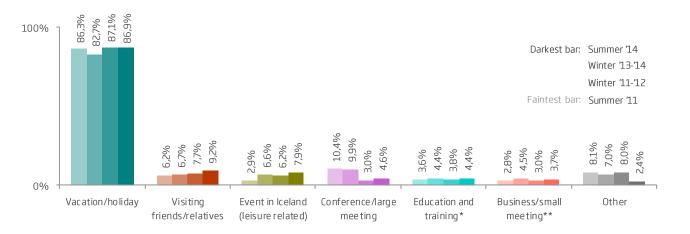

## Q.6. What is your profession?

|                         | Number of<br>answers | Professionals<br>(dr./lawyer/<br>account.etc.) | Student | Other<br>professionals | Teacher/<br>Medical care | Managerial | Retired/<br>Homemaker | Clerical/<br>Service | Other |
|-------------------------|----------------------|------------------------------------------------|---------|------------------------|--------------------------|------------|-----------------------|----------------------|-------|
|                         | Count                | %                                              | %       | %                      | %                        | %          | %                     | %                    | %     |
| Total                   | 2598                 | 22,1                                           | 15,9    | 13,2                   | 12,5                     | 11,9       | 7,8                   | 5,9                  | 10,8  |
| Gender*                 |                      |                                                |         |                        |                          |            |                       |                      |       |
| Male                    | 1258                 | 24,0                                           | 13,6    | 12,9                   | 8,9                      | 15,2       | 7,2                   | 4,7                  | 13,6  |
| Female                  | 1308                 | 20,6                                           | 18,2    | 13,4                   | 16,0                     | 8,6        | 8,2                   | 7,2                  | 8,0   |
| Age*                    |                      |                                                |         |                        |                          |            |                       |                      |       |
| 24 years and younger    | 376                  | 5,3                                            | 74,5    | 4,3                    | 3,5                      | 1,6        | 0,5                   | 3,7                  | 6,6   |
| 25-34 years             | 815                  | 27,4                                           | 14,5    | 16,3                   | 11,8                     | 10,2       | 0,7                   | 6,0                  | 13,1  |
| 35-44 years             | 455                  | 29,2                                           | 0,2     | 16,9                   | 16,7                     | 16,7       | 1,3                   | 7,7                  | 11,2  |
| 45-54 years             | 388                  | 25,0                                           | 0,0     | 14,9                   | 17,3                     | 20,1       | 2,8                   | 7,0                  | 12,9  |
| 55 years and older      | 498                  | 17,9                                           | 0,0     | 10,8                   | 12,2                     | 11,8       | 34,3                  | 4,0                  | 8,8   |
| Household income*       |                      |                                                |         |                        |                          |            |                       |                      |       |
| High                    | 1040                 | 29,3                                           | 14,7    | 13,8                   | 9,6                      | 13,2       | 8,5                   | 2,9                  | 8,0   |
| Average                 | 923                  | 18,2                                           | 13,5    | 13,7                   | 18,2                     | 7,5        | 6,6                   | 9,2                  | 13,1  |
| Low                     | 531                  | 15,8                                           | 18,8    | 11,9                   | 9,6                      | 18,1       | 7,0                   | 6,2                  | 12,6  |
| Market area*            |                      |                                                |         |                        |                          |            |                       |                      |       |
| Central/Southern Europe | 848                  | 19,0                                           | 16,3    | 12,7                   | 12,1                     | 16,2       | 5,1                   | 7,7                  | 11,0  |
| North America           | 711                  | 25,0                                           | 15,9    | 13,6                   | 13,8                     | 8,9        | 9,6                   | 4,1                  | 9,1   |
| Scandinavia             | 543                  | 19,7                                           | 17,3    | 12,2                   | 12,5                     | 9,9        | 9,2                   | 7,2                  | 12,0  |
| Britain                 | 268                  | 22,4                                           | 11,6    | 17,5                   | 10,8                     | 10,8       | 9,3                   | 5,2                  | 12,3  |
| Asia                    | 38                   | 18,4                                           | 18,4    | 5,3                    | 23,7                     | 18,4       | 10,5                  | 2,6                  | 2,6   |
| Other                   | 190                  | 32,1                                           | 15,3    | 11,6                   | 9,5                      | 10,0       | 6,8                   | 2,6                  | 12,1  |
| Transportation*         |                      |                                                |         |                        |                          |            |                       |                      |       |
| Airline                 | 2435                 | 22,5                                           | 16,8    | 13,3                   | 12,4                     | 11,7       | 6,7                   | 6,1                  | 10,5  |
| M/S Norröna             | 163                  | 16,6                                           | 1,8     | 10,4                   | 14,1                     | 15,3       | 23,9                  | 3,1                  | 14,7  |

## Q.2. Country of residence.

|                                    | Number of answers | USA  | Britain | Sweden | France | Germany | Netherlands | Denmark | Other |
|------------------------------------|-------------------|------|---------|--------|--------|---------|-------------|---------|-------|
|                                    | Count             | %    | %       | %      | %      | %       | %           | %       | %     |
| Total                              | 2629              | 21,3 | 10,3    | 8,6    | 7,3    | 6,9     | 6,5         | 6,3     | 33,0  |
| Nationality*                       |                   |      |         |        |        |         |             |         |       |
| American                           | 542               | 95,4 | 1,3     | 0,2    | 0,4    | 0,4     | 0,4         | 0,6     | 1,5   |
| British                            | 233               | 3,0  | 89,3    | 0,9    | 0,9    | 0,0     | 2,1         | 0,4     | 3,4   |
| Swedish                            | 209               | 0,5  | 0,0     | 96,7   | 0,5    | 0,0     | 0,0         | 0,0     | 2,4   |
| German                             | 202               | 2,0  | 2,5     | 1,5    | 2,0    | 82,2    | 0,0         | 1,0     | 8,9   |
| French                             | 198               | 3,5  | 1,5     | 0,0    | 88,4   | 1,0     | 0,5         | 0,5     | 4,5   |
| Canadian                           | 170               | 2,9  | 2,4     | 1,2    | 0,0    | 0,0     | 0,0         | 0,0     | 93,5  |
| Dutch                              | 167               | 1,2  | 0,6     | 0,0    | 0,0    | 0,6     | 94,6        | 0,0     | З,О   |
| Danish                             | 152               | 1,3  | 0,0     | 1,3    | 0,0    | 0,0     | 0,0         | 95,4    | 2,0   |
| Norwegian                          | 120               | 0,8  | 0,0     | 0,8    | 0,0    | 0,0     | 0,0         | 0,8     | 97,5  |
| Australian                         | 81                | 0,0  | 2,5     | 1,2    | 1,2    | 2,5     | 0,0         | 1,2     | 91,4  |
| Italian                            | 70                | 0,0  | 1,4     | 1,4    | 2,9    | 2,9     | 0,0         | 1,4     | 90,0  |
| Spanish                            | 66                | 1,5  | 9,1     | 1,5    | 1,5    | 1,5     | 0,0         | 0,0     | 84,8  |
| Swiss                              | 47                | 2,1  | 0,0     | 0,0    | 2,1    | 0,0     | 0,0         | 0,0     | 95,7  |
| Belgian                            | 46                | 0,0  | 0,0     | 0,0    | 0,0    | 0,0     | 0,0         | 0,0     | 100,0 |
| Other                              | 326               | 3,4  | 10,1    | 2,8    | 0,6    | 1,5     | 1,2         | 3,1     | 77,3  |
| Type of trip⁺                      |                   |      |         |        |        |         |             |         |       |
| Package tour                       | 320               | 20,0 | 5,3     | 10,0   | 5,3    | 7,2     | 10,6        | 7,5     | 34,1  |
| Individually-arranged tour         | 1998              | 21,6 | 10,6    | 7,8    | 7,7    | 7,1     | 6,0         | 5,6     | 33,6  |
| Business-arranged tour             | 99                | 8,1  | 12,1    | 21,2   | 4,0    | З,О     | 2,0         | 17,2    | 32,3  |
| Purpose of visit <sup>+</sup>      |                   |      |         |        |        |         |             |         |       |
| Vacation/holiday                   | 2195              | 22,3 | 9,8     | 7,5    | 7,6    | 7,4     | 7,1         | 4,7     | 33,6  |
| Conference/large meeting           | 116               | 12,9 | 12,1    | 19,0   | 2,6    | 3,4     | 2,6         | 11,2    | 36,2  |
| Business/small meeting             | 94                | 13,8 | 12,8    | 14,9   | 4,3    | 3,2     | 5,3         | 11,7    | 34,0  |
| Education and training             | 112               | 21,4 | 13,4    | 12,5   | 2,7    | 5,4     | 4,5         | 6,3     | 33,9  |
| Visiting friends/relatives         | 233               | 14,6 | 11,6    | 14,2   | 5,6    | З,О     | 7,7         | 13,3    | 30,0  |
| Business incentives package        | 15                | 13,3 | 13,3    | 13,3   | 13,3   | 0,0     | 0,0         | 26,7    | 20,0  |
| Temporary employment in Iceland    | 21                | 14,3 | 19,0    | 14,3   | 14,3   | 4,8     | 9,5         | 9,5     | 14,3  |
| Health/medical treatment           | 7                 | 0,0  | 14,3    | 42,9   | 0,0    | 0,0     | 0,0         | 0,0     | 42,9  |
| Event in Iceland (leisure related) | 200               | 16,0 | 15,0    | 12,0   | 5,5    | 7,5     | 4,5         | 12,5    | 27,0  |