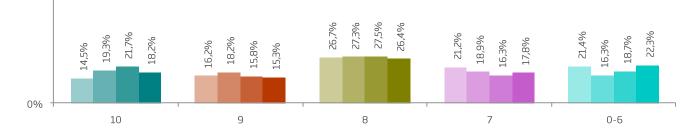

,0 | 24,0 | 16,0 | 14,0 | 8,14   |
| Education and training             | 87                | 27,6 | 17,2 | 32,2 | 12,6 | 10,3 | 8,36   |
| Visiting friends/relatives         | 177               | 22,6 | 16,9 | 35,6 | 9,0  | 15,8 | 8,12   |
| Business incentives package        | 8                 | 12,5 | 12,5 | 50,0 | 25,0 | 0,0  | 8,13   |
| Temporary employment in Iceland    | 16                | 18,8 | 0,0  | 50,0 | 12,5 | 18,8 | 7,75   |
| Health/medical treatment           | 5                 | 20,0 | 0,0  | 80,0 | 0,0  | 0,0  | 8,40   |
| Event in Iceland (leisure related) | 147               | 19,7 | 14,3 | 32,7 | 16,3 | 17,0 | 7,88   |

\*Significant difference between groups according to ANOVA test (p<0,05).









100%

Darkest bar: Summer '14 Winter '13-'14 Winter '11-'12







## Q.66. Please rate the variety of cultural activities in Iceland using a scale of 0-10, where 0 is very unsatisfactory and 10 is very satisfactory.

|                                         | Number of answers | 10       | 9          | 8    | 7    | 0-6  |      |
|-----------------------------------------|-------------------|----------|------------|------|------|------|------|
|                                         | Count             | %        | %          | %    | %    | %    | -    |
| Total                                   | 1710              | 18,2     | 15,3       | 26,4 | 17,8 | 22,3 | 7,69 |
| Gender*                                 |                   |          |            |      |      |      |      |
| Male                                    | 850               | 1