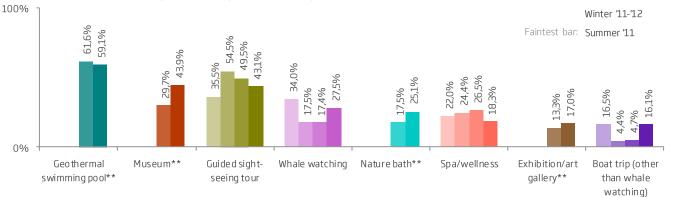

#### Number of times in the following paid activities\*

\*Only those who took part in any of these activites.