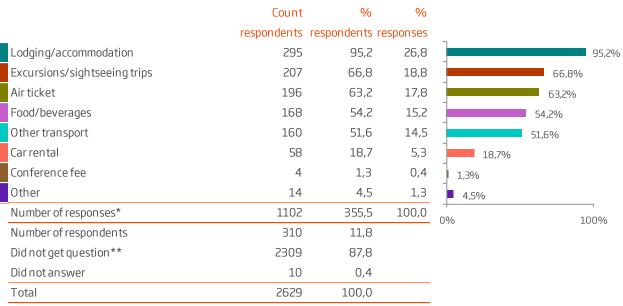

#### Number of times in the following paid activities\*

\*Only those who took part in any of these activites.