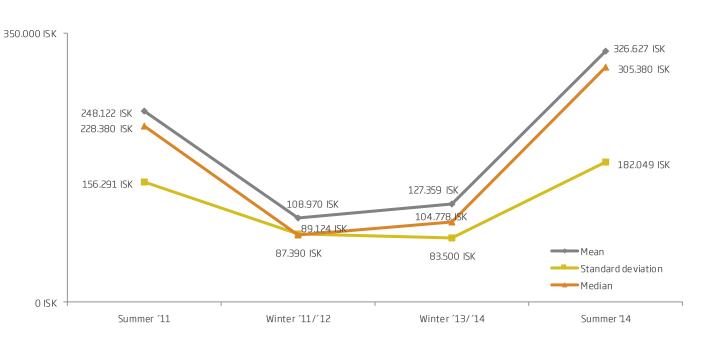

## NATURE CONSERVATION CARD SUMMER

Four question were ask ed regarding the amount of money people would pay for "Nature conservation card" (Q102-Q105). They asked what amount would be too cheap, would be a great deal, not expensive and too expensive. The cum ulative frequency for each question is plotted in the upper graph above according to a method called *Price Sensitivity Meter* that was developed by the Dutch economist Peter Van Westendorp. The vertical dotted lines delimit the range of the recommended price of the Nature conservation card according to this method, or 5.000 ISK and 8.500 ISK.

At the lower limit the "not expensive" line crosses the "too cheap" line and is called *indifference price point* (IPP). At the higher limit the "too expensive" line crosses the "great deal" line and is called *point of marginal expensiveness* (PME). Although the midpoint between IPP and PME is 6.500 ISK, it is recommended to use the point at which the "too expensive" line crosses the "too cheap" line (*optimal price point*, OPP) as the price of the Nature conservation card, or 7.000 ISK. At that point there is the same proportion of people who say that the price exceeds either their upper or lower limits. Interestingly, it can be seen in the lower graph that the mean for "great deal" (6.460 ISK) is a little lower than the amount at the midpoint between IPP and PME (7.000 ISK).