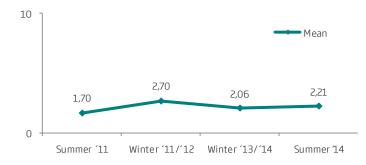

| 341   | 100,0 | 0%                 | 100%        |
| Number of respondents                                             | 341   | 13,0  |                    |             |
| Did not get question*                                             | 2287  | 87,0  |                    |             |
| Did not answer                                                    | 1     | 0,0   |                    |             |
| Total                                                             | 2629  | 100,0 | Mean               | 2,21 nights |
| *Only those who said they had stayed overnight in the Reykjanes - |       |       | Standard deviation | 2,09 nights |

'Only those who said they had stayed overnight in the Reykjanes peninsula (Q19) got this question.







#### Q.25. Total length of your stay in Rekjanes - peninsula?

|                                          | Number of answers | 1-2 nights | More than<br>2 nights |      |
|------------------------------------------|-------------------|------------|-----------------------|------|
|                                          | Count             | %          | %                     |      |
| Total                                    | 341               | 72,7       | 27,3                  | 2,21 |
| Gender                                   |                   |            |                       |      |
| Male                                     | 168               | 76,8       | 23,2                  | 2,19 |
| Female                                   | 171               | 69,0       |