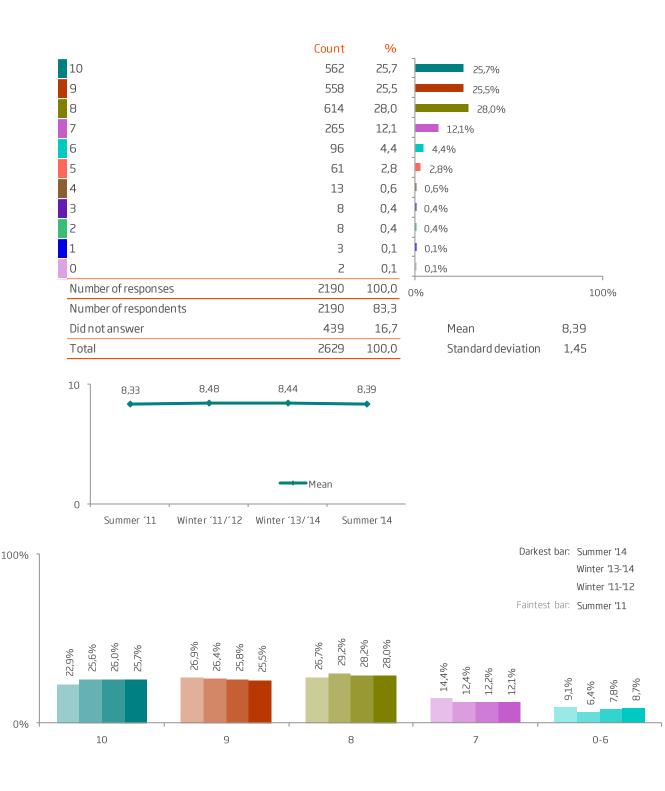

#### Questions on a the scale of 1-5

Q.109. On the whole, did your recent trip meet your expectations to a greater or a lesser extent?

Q.107. How likely or unlikely are you to visit Iceland in the future?