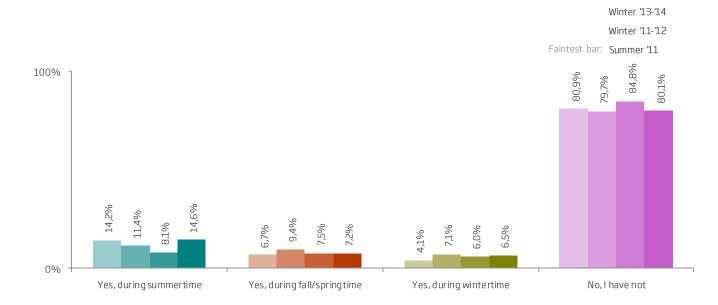

ing summertime      | 350         | 14,6        | 13,5      | _ |
| Yes, during fall/springtime | 173         | 7,2         | 6,7       | _ |
| Yes, during wintertime      | 157         | 6,5         | 6,0       | _ |
| No, I have not              | 1921        | 80,1        | 73,9      | _ |
| Number of responses         | 2601        | 108,5       | 100,0     | 0 |
| Number of respondents       | 2397        | 91,2        |           |   |
| Did not answer              | 232         | 8,8         |           |   |
| Total                       | 2629        | 100,0       |           |   |
|                             |             |             |           |   |



Darkest bar: Summer '14

\*\*There are more responses than respondents as it was possible to select more than one answer.



# 

### Q. 110. Had you been to Iceland before your last visit?

|                                          | Number of answers | Yes, during summertime | Yes, during fall/<br>springtime | Yes, during wintertime | No, I have<br>not |
|------------------------------------------|-------------------|------------------------|---------------------------------|------------------------|-------------------|
|                                          | Count             | %                      | %                               | %                      | %                 |
| Total                                    | 2397              |                        |                                 |                        |                   |
| Gender                                   |