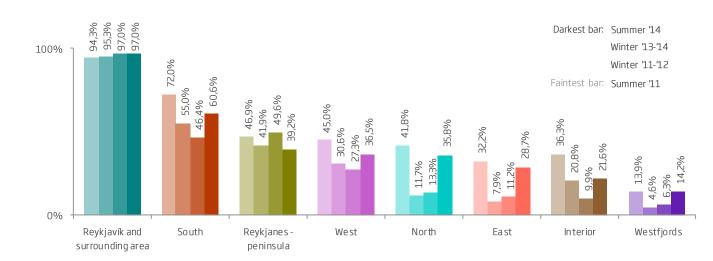

#### Total length of stay (nights) in various parts of Iceland\*

\*Only those who stayed overnight in these parts of Iceland.