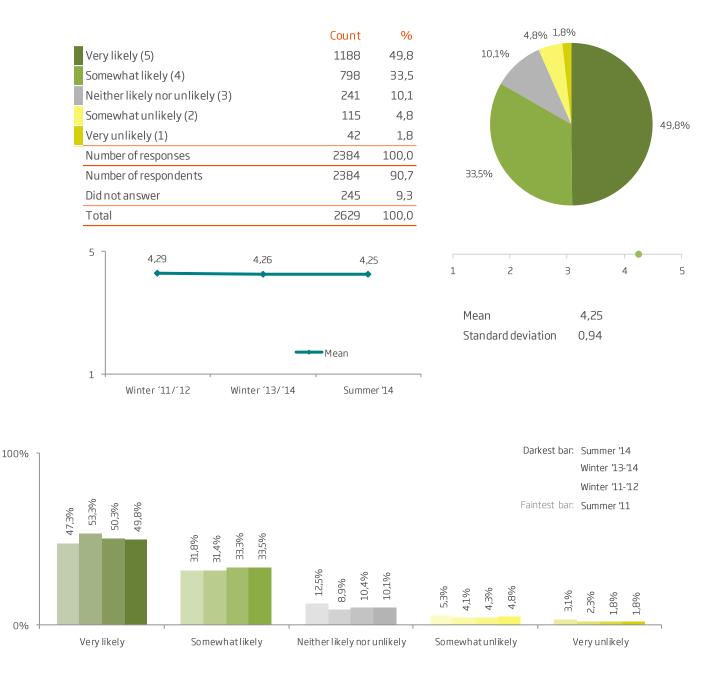

#### Questions on a the scale of 1-5

Q.109. On the whole, did your recent trip meet your expectations to a greater or a lesser extent?

Q.107. How likely or unlikely are you to visit Iceland in the future?