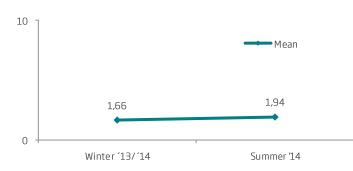

Finally, we want to make two points of caution. One is that this survey is conducted in the summer and a better estimate can be made adding the results from the winter tourists 2013-2014 (previous winter report). The results from both seasons together is shown in another figure. The other is that the Nature conservation card is not comparable to general commodity or service that is offered in a competing market. Therefore, one can expect that the price could be higher if the objective is to let tourists pay more than less. If the objective, on the other hand, is to let tourists pay and be relatively happy at the same time the price should be at least within the limits of IPP and PME.

## NATURE CONSERVATION CARD SUMMER AND WINTER

Four question were ask ed regarding the amount of money people would pay for "Nature conservation card" (Q102-Q105). They asked what amount would be too cheap, would be a great deal, not expensive and too expensive. The cum ulative frequency for each question is plotted in the uppergraph above according to a method called *Price Sensitivity Meter* that was developed by the Dutch economist Peter Van Westendorp. The vertical dotted lines delimit the range of the recommended price of the Nature conservation card according to this method, or 5.000 ISK and 8.300 ISK. These results are from both winter (2013-2014) and summer (2014) surveys, and had similar results.

At the lower limit the "not expensive" line crosses the "too cheap" line and is called *indifference price point* (IPP). At the higher limit the "too expensive" line crosses the "great deal" line and is called *point of marginal expensiveness* (PME). Although the midpoint between IPP and PME is about 5.000 ISK, it is recommended to use the point at which the "too expensive" line crosses the "too cheap" line (*optimal price point*, OPP) as the price of the Nature conservation card, or 6.200 ISK. At that point there is the same proportion of people who say that the price exceeds either their upper or lower limits. Interestingly, it can be seen in the lower graph that the mean for "great deal" (6.554 ISK) is close to the amount at the midpoint between IPP and PME (6.200 ISK).