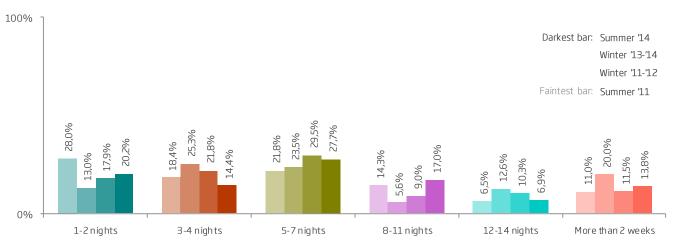

#### Total length of stay (nights) in various parts of Iceland\*

\*Only those who stayed overnight in these parts of Iceland.