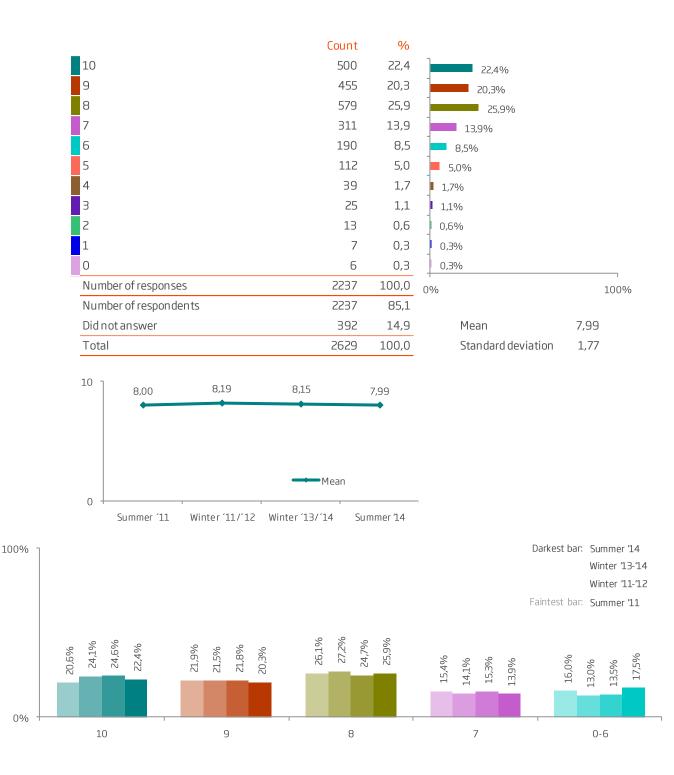

#### Questions on a the scale of 1-5

Q.109. On the whole, did your recent trip meet your expectations to a greater or a lesser extent?

Q.107. How likely or unlikely are you to visit Iceland in the future?