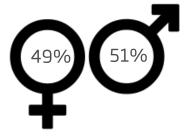

Q.5. Gender.

|                       | Count | %     |       |  |       |
|-----------------------|-------|-------|-------|--|-------|
| Male                  | 1275  | 49,1  |       |  |       |
| Female                | 1321  | 50,9  |       |  |       |
| Number of responses   | 2596  | 100,0 |       |  |       |
| Number of respondents | 2596  | 98,7  | 50,9% |  | 49,1% |
| Did not answer        | 33    | 1,3   |       |  |       |
| Total                 | 2629  | 100,0 |       |  |       |
|                       |       |       |       |  |       |