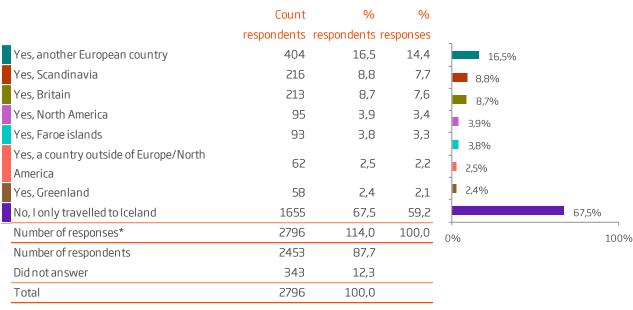

## MARKET AREA

Q.3. Marketarea.

This question is question 2 (country of residence) recoded, that is, some of the categories have been collapsed to display market area more clearly.