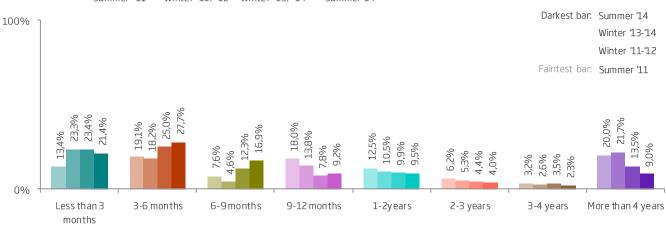

## NATURE CONSERVATION CARD SUMMER AND WINTER

Four question were ask ed regarding the amount of money people would pay for "Nature conservation card" (Q102-Q105). They asked what amount would be too cheap, would be a great deal, not expensive and too expensive. The cum ulative frequency for each question is plotted in the uppergraph above according to a method called *Price Sensitivity Meter* that was developed by the Dutch economist Peter Van Westendorp. The vertical dotted lines delimit the range of the recommended price of the Nature conservation card according to this method, or 5.000 ISK and 8.300 ISK. These results are from both winter (2013-2014) and summer (2014) surveys, and had similar results.