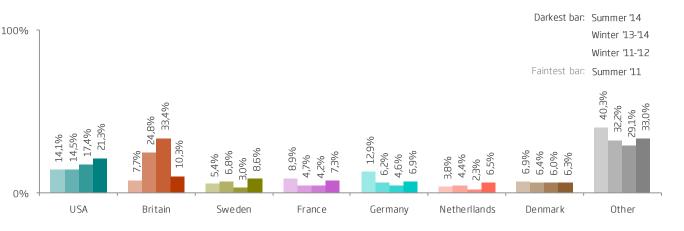

### Q.2. Country of residence.

|                       | Count | %     |         |
|-----------------------|-------|-------|---------|
| USA                   | 559   | 21,3  | 21,3%   |
| Britain               | 270   | 10,3  | 10,3%   |
| Sweden                | 225   | 8,6   | 8,6%    |
| France                | 191   | 7,3   | 7,3%    |
| Germany               | 181   | 6,9   | 6,9%    |
| Netherlands           | 170   | 6,5   | 6,5%    |
| Denmark               | 165   | 6,3   | 6,3%    |
| Canada                | 164   | 6,2   | 6,2%    |
| Norway                | 136   | 5,2   | 5,2%    |
| Australia             | 75    | 2,9   | 2,9%    |
| Spain                 | 61    | 2,3   | 2,3%    |
| Italy                 | 58    | 2,2   | 2,2%    |
| Belgium               | 55    | 2,1   | 2,1%    |
| Switzerland           | 49    | 1,9   | 1,9%    |
| Other                 | 270   | 10,3  | 10,3%   |
| Number of responses   | 2629  | 100,0 | 0% 100% |
| Number of respondents | 2629  | 100,0 |         |
| Did not answer        | 0     | 0,0   |         |
| Total                 | 2629  | 100,0 |         |