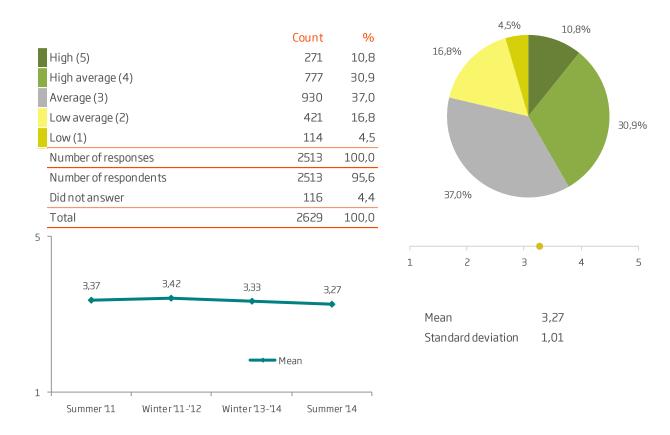

#### Questions on a the scale of 1-5

Q.109. On the whole, did your recent trip meet your expectations to a greater or a lesser extent?

Q.107. How likely or unlikely are you to visit Iceland in the future?