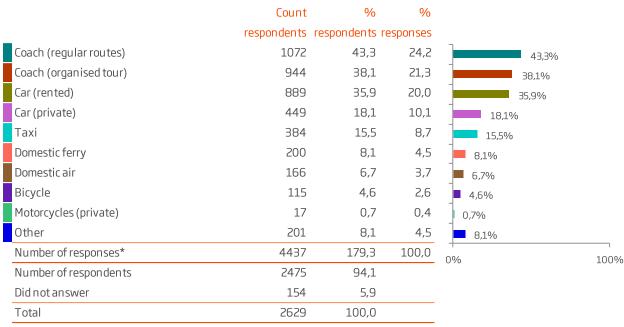

#### Number of times in the following paid activities\*

\*Only those who took part in any of these activites.