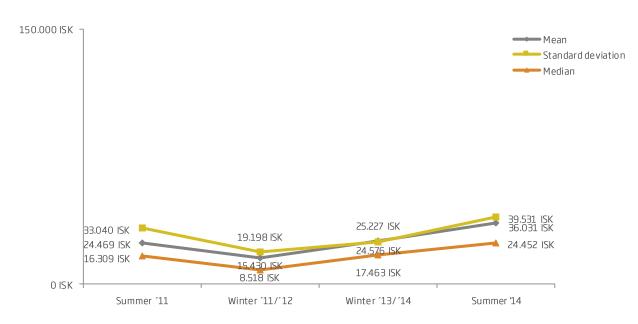

#### Number of times in the following paid activities\*

\*Only those who took part in any of these activites.