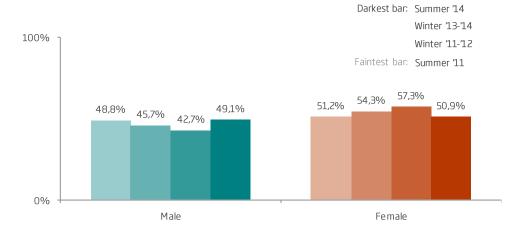

Q.5. Gender.

|                       | Count | %     |       |  |       |
|-----------------------|-------|-------|-------|--|-------|
| Male                  | 1275  | 49,1  |       |  |       |
| Female                | 1321  | 50,9  |       |  |       |
| Number of responses   | 2596  | 100,0 |       |  |       |
| Number of respondents | 2596  | 98,7  | 50,9% |  | 49,1% |
| Did not answer        | 33    | 1,3   |       |  |       |
| Total                 | 2629  | 100,0 |       |  |       |
|                       |       |       |       |  |       |

Q.5. Gender.

|                                          | Number of answers | Male | Female |     |     |
|------------------------------------------|-------------------|------|--------|-----|-----|
|                                          | Count             | %    | %      |     |     |
| Total                                    | 2596              | 49,1 | 50,9   | 49% | 51% |
| Age*                                     |                   |      |        |     |     |
| 24 years and younger                     | 381               | 42,5 | 57,5   | 43% | 57% |
| 25-34 years                              | 815               | 47,6 | 52,4   | 48% | 52% |
| 35-44 years                              | 455               | 54,5 | 45,5   | 55% | 45% |
| 45-54 years                              | 393               | 47,8 | 52,2   | 48% | 52% |
| 55 years and older                       | 492               | 53,3 | 46,7   | 53% | 47% |
| What is your profession?*                |                   |      |        |     |     |
| Managerial                               | 303               | 63,0 | 37,0   | 63% | 37% |
| Professionals (dr./lawyer/account. etc.) | 571               | 52,9 | 47,1   | 53% | 47% |
| Other professionals                      | 337               | 48,1 | 51,9   | 48% | 52% |
| Teacher/Medical care                     | 321               | 34,9 | 65,1   | 35% | 65% |
| Clerical/Service                         | 153               | 38,6 | 61,4   | 39% | 61% |
| Vocational/Technical                     | 124               | 79,0 | 21,0   | 79% | 21% |
| Unskilled                                | 12                | 66,7 | 33,3   | 67% | 33% |
| Student                                  | 409               | 41,8 | 58,2   | 42% | 58% |
| Retired/Homemaker                        | 197               | 45,7 | 54,3   | 46% | 54% |
| Artist/Musician/Actor etc.               | 39                | 59,0 | 41,0   | 59% | 41% |
| Other                                    | 100               | 42,0 | 58,0   | 42% | 58% |
| Household in come*                       |                   |      |        |     |     |
| High                                     | 1036              | 51,9 | 48,1   | 52% | 48% |
| Average                                  | 920               | 43,5 | 56,5   | 43% | 57% |
| Low                                      | 528               | 54,5 | 45,5   | 55% | 45% |
| Market area*                             |                   |      |        |     |     |
| Central/Southern Europe                  | 847               | 54,4 | 45,6   | 54% | 46% |
| North America                            | 715               | 45,6 | 54,4   | 46% | 54% |
| Scandinavia                              | 541               | 44,5 | 55,5   | 45% | 55% |
| Britain                                  | 266               | 49,6 | 50,4   | 50% | 50% |
| Asia                                     | 40                | 35,0 | 65,0   | 35% | 65% |
| Other                                    | 187               | 54,0 | 46,0   | 54% | 46% |
| Transportation*                          |                   |      |        |     |     |
| Airline                                  | 2430              | 47,3 | 52,7   | 47% | 53% |
| M/S Norröna                              | 166               | 75,3 | 24,7   | 75% | 25% |