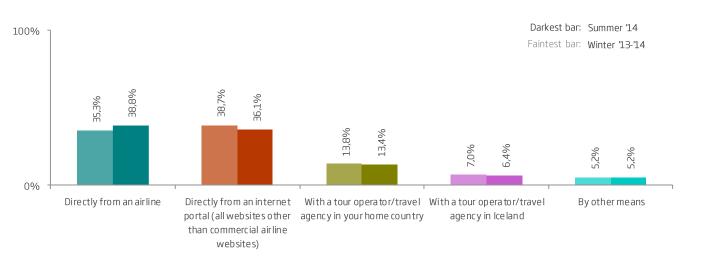

| 100   | 5,2   |
| Number of responses                                                                    | 1915  | 100,0 |
| Number of respondents                                                                  | 1915  | 72,8  |
| Did not get question*                                                                  | 631   | 24,0  |
| Did not answer                                                                         | 83    | 3,2   |
| Total                                                                                  | 2629  | 100,0 |
|                                                                                        |       |       |



\*Only those who travelled on an individually-arranged tour (Q84) got this question.





#### Q.86. Where did you book your individually-arranged tour to Iceland?

|                                          | Number of answers | Directly<br>from an<br>airline | Directly<br>from an<br>internet<br>portal | Tour<br>operator/<br>travel<br>agency in<br>home<br>country | Tour<br>operator/<br>travel<br>agency in<br>Iceland | By other<br>means |
|------------------------------------------|-------------------|--------------------------------|-------------------------------------------|-------------------------------------------------------------|-----------------------------------------------------|-------------------|
|                                          | Count             | %                              | %                                         | %