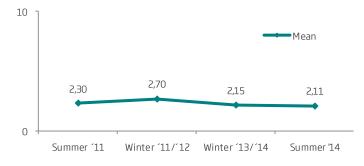

|
| Number of responses                            | 568               | 100,0    |                    | 100%        |
| Number of respondents                          | 568               | 21,6     | 0.40               | 100%        |
| Did not get question*                          | 2061              | 78,4     |                    |             |
| Did not answer                                 | 0                 | 0,0      |                    |             |
| Total                                          | 2629              | 100,0    | Mean               | 2,11 nights |
| *Only those who said they had stayed overnight | in the West (Q19) | got this | Standard deviation | 1,71 nights |

\*Only those who said they had stayed overnight in the West (Q19) got this question.





#### Q.24. Total length of your stay in the West?

|                                          | Number of answers | 1-2 nights | 3-4 nights | More than<br>4 nights |      |
|------------------------------------------|-------------------|------------|------------|-----------------------|------|
|                                          | Count             | %          | %          | %                     | _    |
| Total                                    | 568               | 76,9       | 15,1       | 7,9                   | 2,11 |
| Gender                                   |                   |            |            |                       | _    |
| Male                                     | 313               | 77,0       | 13,7       | 9,3                   | 2,19 |
| Female