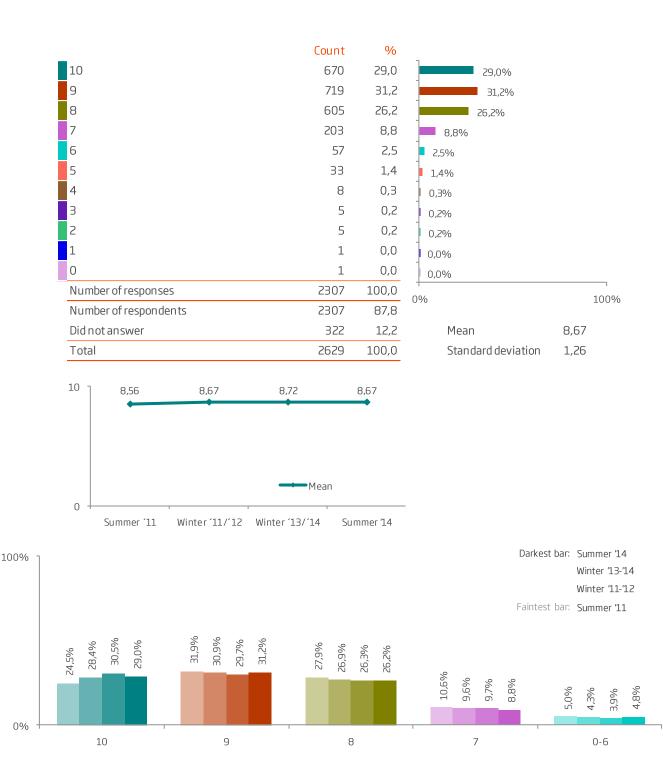

#### Questions on a the scale of 1-5

Q.109. On the whole, did your recent trip meet your expectations to a greater or a lesser extent?

Q.107. How likely or unlikely are you to visit Iceland in the future?