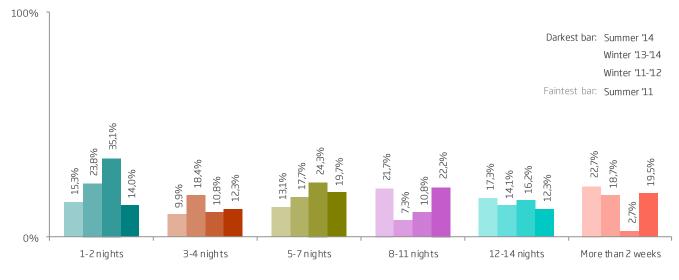

#### Total length of stay (nights) in various parts of Iceland\*

\*Only those who stayed overnight in these parts of Iceland.