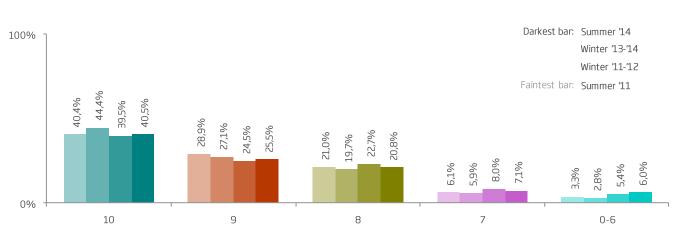

#### Questions on a the scale of 1-5

Q.109. On the whole, did your recent trip meet your expectations to a greater or a lesser extent?

Q.107. How likely or unlikely are you to visit Iceland in the future?