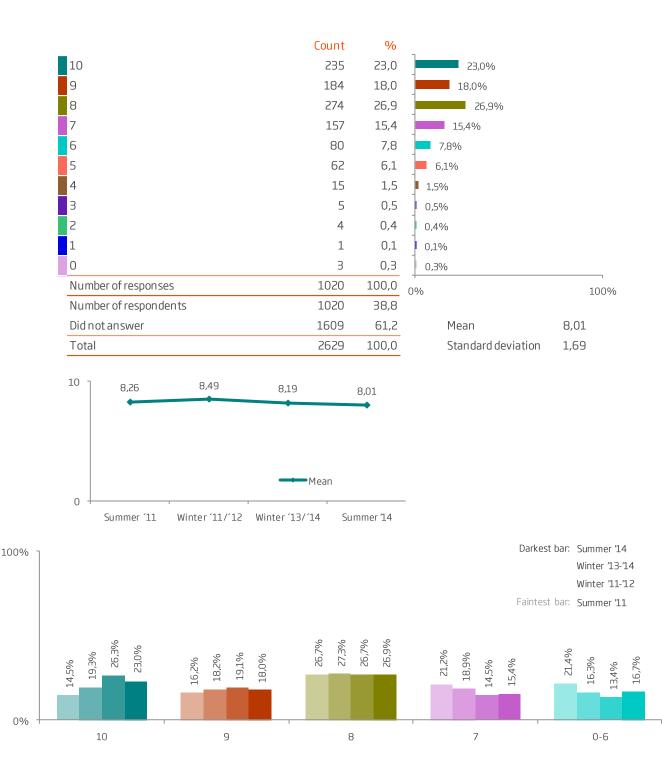

#### Questions on a the scale of 1-5

Q.109. On the whole, did your recent trip meet your expectations to a greater or a lesser extent?

Q.107. How likely or unlikely are you to visit Iceland in the future?