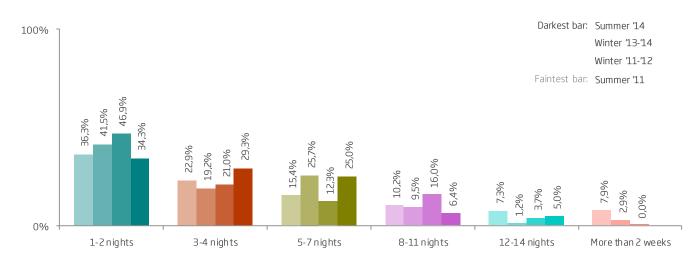

#### Total length of stay (nights) in various parts of Iceland\*

\*Only those who stayed overnight in these parts of Iceland.