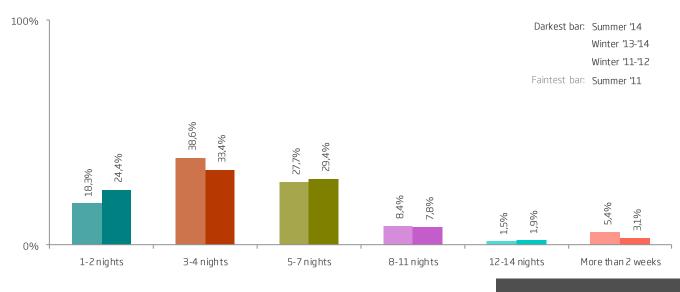

#### Total length of stay (nights) in various parts of Iceland\*

\*Only those who stayed overnight in these parts of Iceland.