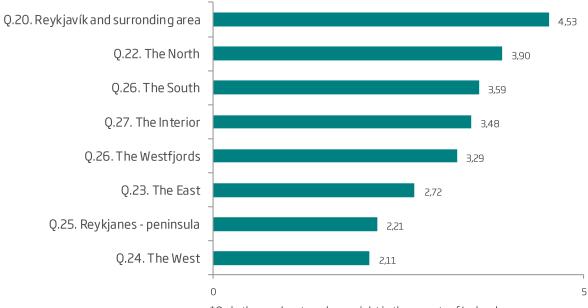

of significance between the means of variables on a continuous scale.





## Tourists in Iceland summer 2014



Average age: 39 years

### NATIONALITY





Market area



## Tourists in Iceland summer 2014



#### Regions in Iceland visited by tourists

#### Accommodation during stay in Iceland

Hotel s/guesthouses Camping/caravan sites Privately-owned apartment or house Hostels/lodges in wilderness Friends/relatives Farm holiday accommodation Summer cottages/guest residence Other types of accommodation







#### Questions on a the scale of 1-5

Q.109. On the whole, did your recent trip meet your expectations to a greater or a lesser extent?

Q.107. How likely or unlikely are you to visit Iceland in the future?









#### Total length of stay (nights) in various parts of Iceland\*



\*Only those who stayed overnight in these parts of Iceland.



#### Number of times in the following paid activities\*

\*Only those who took part in any of these activites.



#### Average money spent on the following (ISK)\*

\*Only those who spent money on these things.



#### What were the three most memorable experiences of your visit to Iceland?





## NATURE CONSERVATION CARD SUMMER



Four question were ask ed regarding the amount of money people would pay for "Nature conservation card" (Q102-Q105). They asked what amount would be too cheap, would be a great deal, not expensive and too expensive. The cum ulative frequency for each question is plotted in the upper graph above according to a method called *Price Sensitivity Meter* that was developed by the Dutch economist Peter