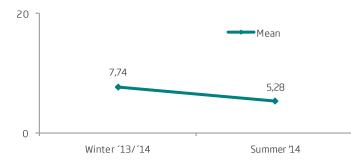

At the lower limit the "not expensive" line crosses the "too cheap" line and is called *indifference price point* (IPP). At the higher limit the "too expensive" line crosses the "great deal" line and is called *point of marginal expensiveness* (PME). Although the midpoint between IPP and PME is about 5.000 ISK, it is recommended to use the point at which the "too expensive" line crosses the "too cheap" line (*optimal price point*, OPP) as the price of the Nature conservation card, or 6.200 ISK. At that point there is the same proportion of people who say that the price exceeds either their upper or lower limits. Interestingly, it can be seen in the lower graph that the mean for "great deal" (6.554 ISK) is close to the amount at the midpoint between IPP and PME (6.200 ISK).