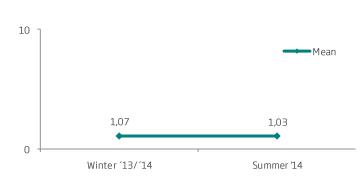

## NATURE CONSERVATION CARD SUMMER AND WINTER

Four question were ask ed regarding the amount of money people would pay for "Nature conservation card" (Q102-Q105). They asked what amount would be too cheap, would be a great deal, not expensive and too expensive. The cum ulative frequency for each question is plotted in the uppergraph above according to a method called *Price Sensitivity Meter* that was developed by the Dutch economist Peter Van Westendorp. The vertical dotted lines delimit the range of the recommended price of the Nature conservation card according to this method, or 5.000 ISK and 8.300 ISK. These results are from both winter (2013-2014) and summer (2014) surveys, and had similar results.

At the lower limit the "not expensive" line crosses the "too cheap" line and is called *indifference price point* (IPP). At the higher limit the "too expensive" line crosses the "great deal" line and is called *point of marginal expensiveness* (PME). Although the midpoint between IPP and PME is about 5.000 ISK, it is recommended to use the point at which the "too expensive" line crosses the "too cheap" line (*optimal price point*, OPP) as the price of the Nature conservation card, or 6.200 ISK. At that point there is the same proportion of people who say that the price exceeds either their upper or lower limits. Interestingly, it can be seen in the lower graph that the mean for "great deal" (6.554 ISK) is close to the amount at the midpoint between IPP and PME (6.200 ISK).