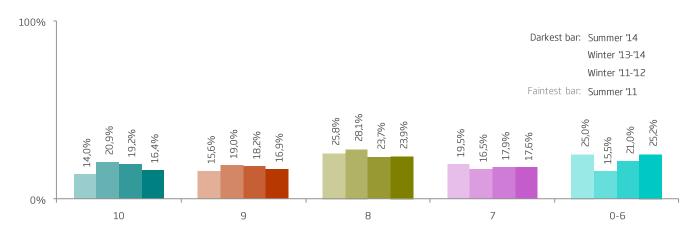

#### Number of times in the following paid activities\*

\*Only those who took part in any of these activites.