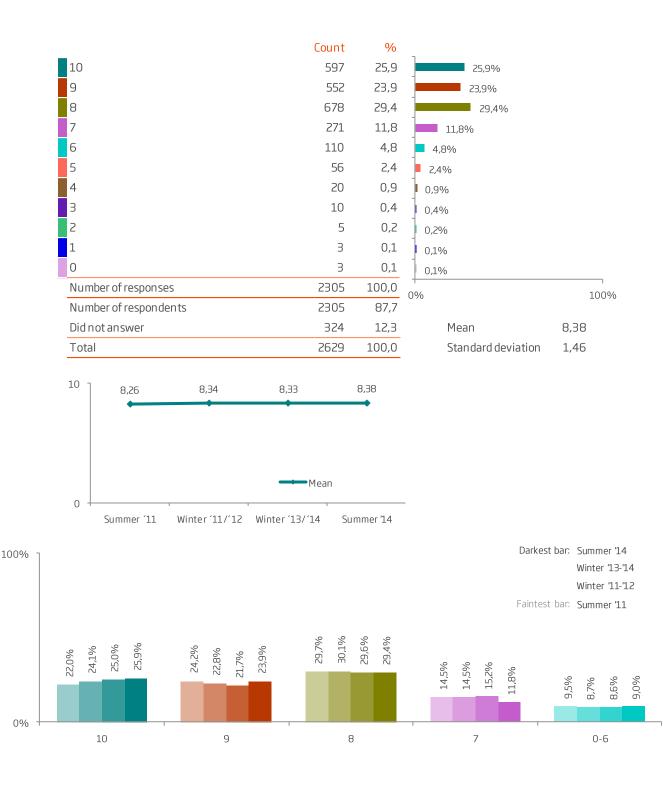

#### Questions on a the scale of 1-5

Q.109. On the whole, did your recent trip meet your expectations to a greater or a lesser extent?

Q.107. How likely or unlikely are you to visit Iceland in the future?