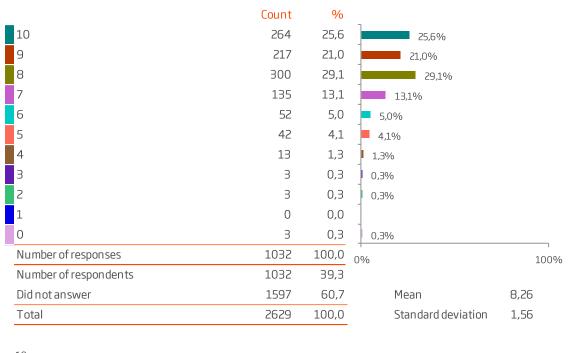

#### Questions on a the scale of 1-5

Q.109. On the whole, did your recent trip meet your expectations to a greater or a lesser extent?

Q.107. How likely or unlikely are you to visit Iceland in the future?