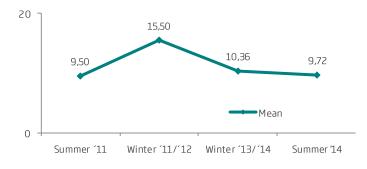

Finally, we want to make two points of caution. One is that this survey is conducted in the summer and a better estimate can be made adding the results from the winter tourists 2013-2014 (previous winter report). The results from both seasons together is shown in another figure. The other is that the Nature conservation card is not comparable to general commodity or service that is offered in a competing market. Therefore, one can expect that the price could be higher if the objective is to let tourists pay more than less. If the objective, on the other hand, is to let tourists pay and be relatively happy at the same time the price should be at least within the limits of IPP and PME.