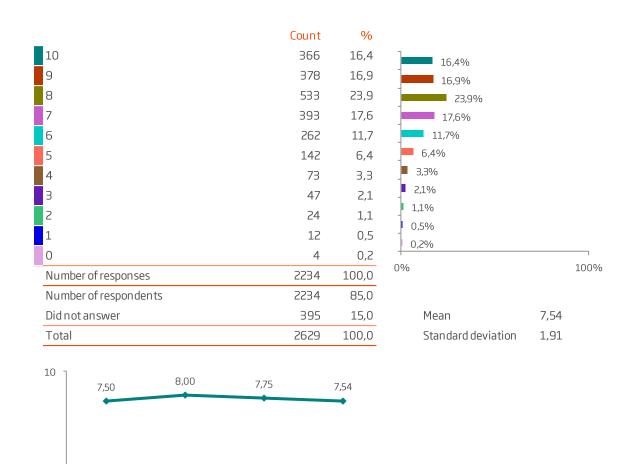

## NATURE CONSERVATION CARD SUMMER AND WINTER

Four question were ask ed regarding the amount of money people would pay for "Nature conservation card" (Q102-Q105). They asked what amount would be too cheap, would be a great deal, not expensive and too expensive. The cum ulative frequency for each question is plotted in the uppergraph above according to a method called *Price Sensitivity Meter* that was developed by the Dutch economist Peter Van Westendorp. The vertical dotted lines delimit the range of the recommended price of the Nature conservation card according to this method, or 5.000 ISK and 8.300 ISK. These results are from both winter (2013-2014) and summer (2014) surveys, and had similar results.

At the lower limit the "not expensive" line crosses the "too cheap" line and is called *indifference price point* (IPP). At the higher limit the "too expensive" line crosses the "great deal" line and is called *point of marginal expensiveness* (PME). Although the midpoint between IPP and PME is about 5.000 ISK, it is recommended to use the point at which the "too expensive" line crosses the "too cheap" line (*optimal price point*, OPP) as the price of the Nature conservation card, or 6.200 ISK. At that point there is the same proportion of people who say that the price exceeds either their upper or lower limits. Interestingly, it can be seen in the lower graph that the mean for "great deal" (6.554 ISK) is close to the amount at the midpoint between IPP and PME (6.200 ISK).

Finally, we want to make two points of caution. The Nature conservation card is not comparable to general commodity or service that is offered in a competing market. Therefore, one can expect that the price could be higher if the objective is to let tourists pay more than less. If the objective, on the other hand, is to let tourists pay and be relatively happy at the same time the price should be at least within the limits of IPP and PME.

The other point of caution is that this estimate on the optimal price point of 6.200 ISK is from interviews withforeign tourists. As it is expected that Icelandic tourists will also pay for the Nature conservation card we cannot be sure that this 6.200 ISK is the optimal price point for them. To determine that a survey among Icelanders needs to be conducted.