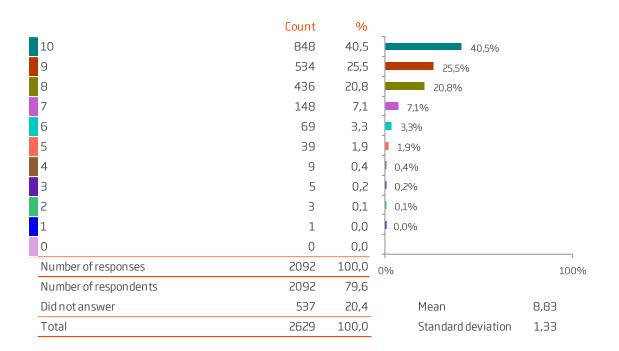

#### Questions on a the scale of 1-5

Q.109. On the whole, did your recent trip meet your expectations to a greater or a lesser extent?

Q.107. How likely or unlikely are you to visit Iceland in the future?