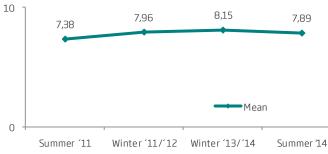

#### Questions on a the scale of 1-5

Q.109. On the whole, did your recent trip meet your expectations to a greater or a lesser extent?

Q.107. How likely or unlikely are you to visit Iceland in the future?