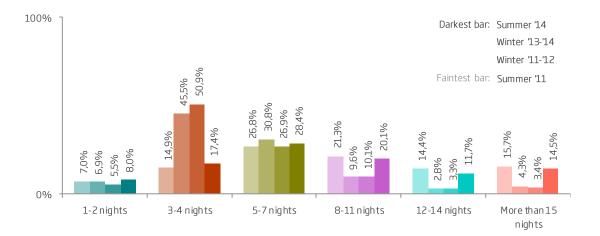

#### Total length of stay (nights) in various parts of Iceland\*

\*Only those who stayed overnight in these parts of Iceland.