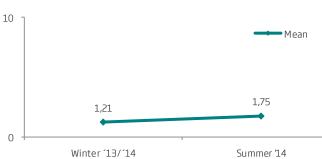

|                       | Count | %     | _  |
|-----------------------|-------|-------|----|
| More than 10 times    | З     | 0,9   | 1  |
| 8-10 times            | 5     | 1,5   |    |
| 5-7 times             | 20    | 6,1   |    |
| 3-4 times             | 9     | 2,7   |    |
| 1-2 times             | 293   | 88,8  |    |
| Number of responses   | 330   | 100,0 | 0% |
| Number of respondents | 330   | 12,6  |    |
| Did not get question* | 2299  | 87,4  |    |
| Did not answer        | 0     | 0,0   |    |
| Total                 | 2629  | 100,0 |    |

| 0,9% |       |
|------|-------|
| 1,5% |       |
| 6,1% |       |
| 2,7% |       |
|      | 88,8% |
|      |       |
| 0%   | 100%  |
| 0%   | 100%  |

\*Only those who said they had paid for horse riding (Q41) got this question.



| 1,75  | times |
|-------|-------|
| 2,76  | times |
| 1,00  | time  |
| 1,00  | time  |
| 35,00 | times |
|       |       |

Summer '14

### Q.51. How many times did you go horse riding?

|                                          | Number of answers | 1-2 times | More than<br>2 times |      |
|------------------------------------------|-------------------|-----------|----------------------|------|
|                                          | Count             | %         | %                    |      |
| Total                                    | 330               | 88,8      | 11,2                 | 1,75 |
| Gender*                                  |                   |           |                      |      |
| Male                                     | 115               | 96,5