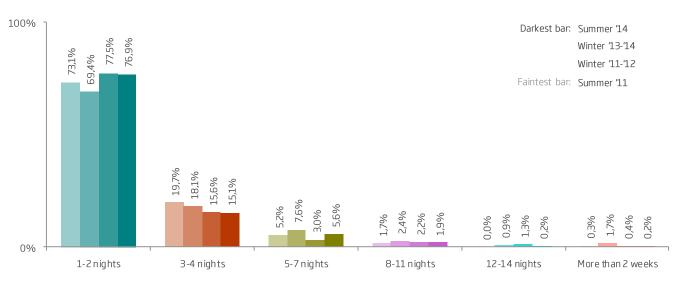

|
| Number of responses                            | 568               | 100,0    |                    | 100%        |
| Number of respondents                          | 568               | 21,6     | 0.40               | 100%        |
| Did not get question*                          | 2061              | 78,4     |                    |             |
| Did not answer                                 | 0                 | 0,0      |                    |             |
| Total                                          | 2629              | 100,0    | Mean               | 2,11 nights |
| *Only those who said they had stayed overnight | in the West (Q19) | got this | Standard deviation | 1,71 nights |

\*Only those who said they had stayed overnight in the West (Q19) got this question.





#### Q.24. Total length of your stay in the West?

|                                          | Number of answers | 1-2 nights | 3-4 nights | More than<br>4 nights |      |
|------------------------------------------|-------------------|------------|------------|-----------------------|------|
|                                          | Count             | %          | %          | %                     | _    |
| Total                                    | 568               | 76,9       | 15,1       | 7,9                   | 2,11 |
| Gender                                   |                   |            |            |                       | _    |
| Male                                     | 313               | 77,0       | 13,7       | 9,3                   | 2,19 |
| Female