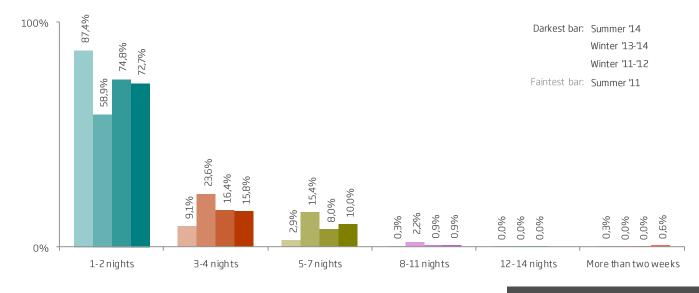

| 341   | 100,0 | 0%                 | 100%        |
| Number of respondents                                             | 341   | 13,0  |                    |             |
| Did not get question*                                             | 2287  | 87,0  |                    |             |
| Did not answer                                                    | 1     | 0,0   |                    |             |
| Total                                                             | 2629  | 100,0 | Mean               | 2,21 nights |
| *Only those who said they had stayed overnight in the Reykjanes - |       |       | Standard deviation | 2,09 nights |

'Only those who said they had stayed overnight in the Reykjanes peninsula (Q19) got this question.







#### Q.25. Total length of your stay in Rekjanes - peninsula?

|                                          | Number of answers | 1-2 nights | More than<br>2 nights |      |
|------------------------------------------|-------------------|------------|-----------------------|------|
|                                          | Count             | %          | %                     |      |
| Total                                    | 341               | 72,7       | 27,3                  | 2,21 |
| Gender                                   |                   |            |                       |      |
| Male                                     | 168               | 76,8       | 23,2                  | 2,19 |
| Female                                   | 171               | 69,0       | 3