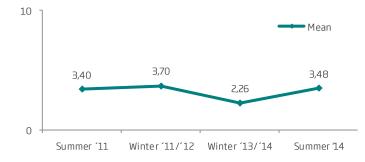

#### Questions on a the scale of 1-5

Q.109. On the whole, did your recent trip meet your expectations to a greater or a lesser extent?

Q.107. How likely or unlikely are you to visit Iceland in the future?