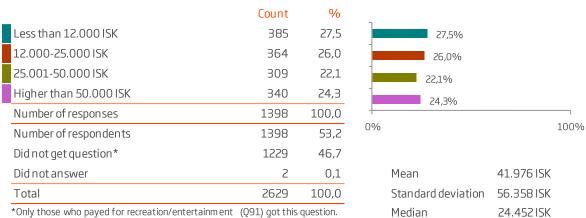

#### Average money spent on the following (ISK)\*

\*Only those who spent money on these things.