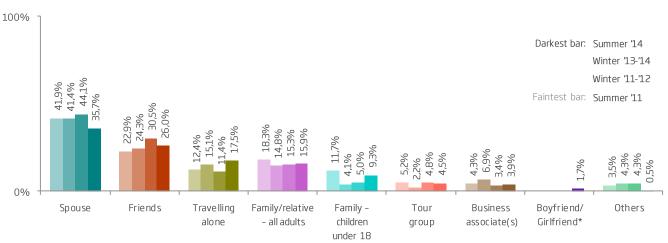

4,0       | 4,5%    |
| Business associate(s)        | 98          | 3,9           | 3,4       | 3,9%    |
| Boyfriend/Girlfriend         | 42          | 1,7           | 1,4       | 1,7%    |
| Others                       | 12          | 0,5           | 0,4       | 0,5%    |
| Number of responses*         | 2907        | 115,0         | 100,0     | 0% 100% |
| Number of respondents        | 2528        | 96,2          |           |         |
| Did not answer               | 101         | 3,8           |           |         |
| Total                        | 2629        | 100,0         |           |         |
|                              |             |               |           |         |

\*There are more responses than respondents as it was possible to select more than one answer.



\*This option was formed from answers that particiapants wrote in the "Others, whom?" option.

# TRAVEL COMPANIONS

# 

### Q. 17. With whom were you travelling?

|                                          | Number of answers | Spouse | Friends | Travelling<br>alone | Family/<br>relative<br>– all adults | Family–<br>children<br>under 18 | Others |
|------------------------------------------|-------------------|--------|---------|---------------------|-------------------------------------|---------------------------------|--------|
|                                          | Count             | %      | %       | %                   | %                                   | %                               | %      |
| Total                                    | 2528              |        |