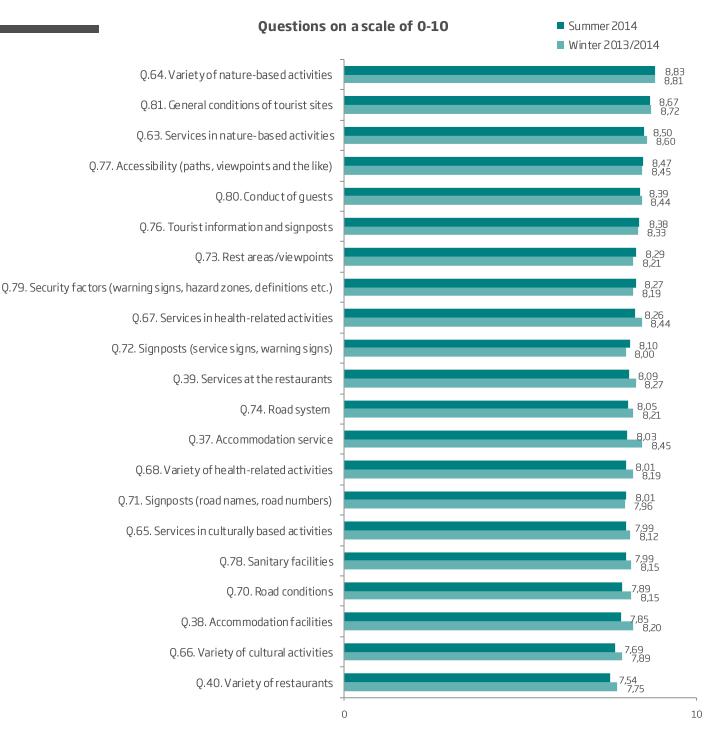

#### Questions on a the scale of 1-5

Q.109. On the whole, did your recent trip meet your expectations to a greater or a lesser extent?

Q.107. How likely or unlikely are you to visit Iceland in the future?