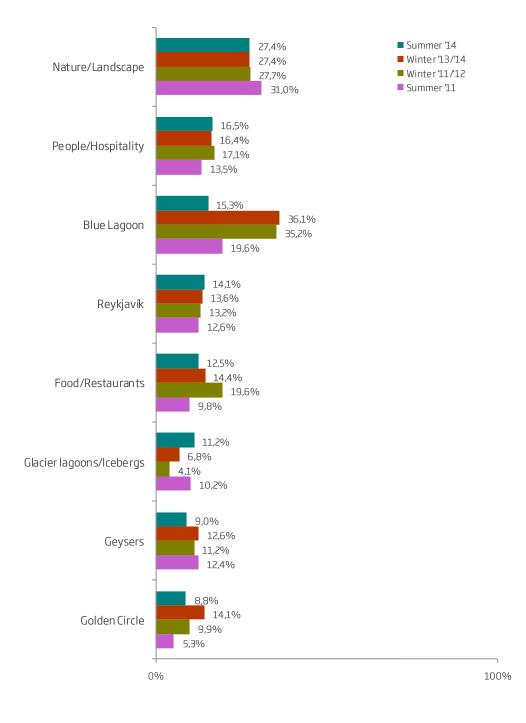

artment or house Hostels/lodges in wilderness Friends/relatives Farm holiday accommodation Summer cottages/guest residence Other types of accommodation







#### Questions on a the scale of 1-5

Q.109. On the whole, did your recent trip meet your expectations to a greater or a lesser extent?

Q.107. How likely or unlikely are you to visit Iceland in the future?









#### Total length of stay (nights) in various parts of Iceland\*



\*Only those who stayed overnight in these parts of Iceland.



#### Number of times in the following paid activities\*

\*Only those who took part in any of these activites.



#### Average money spent on the following (ISK)\*

\*Only those who spent money on these things.



#### What were the three most memorable experiences of your visit to Iceland?





## NATURE CONSERVATION CARD SUMMER



Four question were ask ed regarding the amount of money people would pay for "Nature conservation card" (Q102-Q105). They asked what amount would be too cheap, would be a great deal, not expensive and too expensive. The cum ulative frequency for each question is plotted in the upper graph above according to a method called *Price Sensitivity Meter* that was developed by the Dutch economist Peter Van Westendorp. The vertical dotted lines delimit the range of the recommended price of the Nature conservation card according to this method, or 5.000 ISK and 8.500 ISK.

At the lower limit the "not expensive" line crosses the "too cheap" line and is called *indifference price point* (IPP). At the higher limit the "too expensive" line crosses the "great de