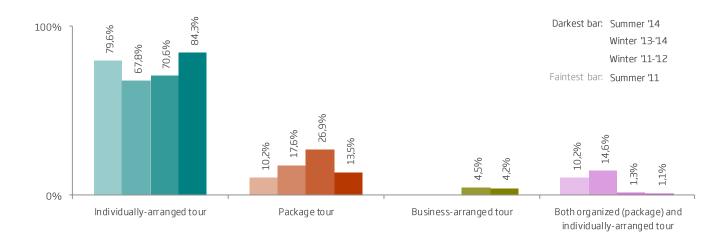

41,0%

International movies/ documentaries/ TV programme/ Music videos (showing views of Icelandic land scapes)

9,4%

14,3%

43

### Q.10. Where did you get the idea of coming to Iceland?

|                                          | Number of<br>answers | General<br>interests in<br>nature/<br>country | From<br>friends/<br>relatives | Internet | International movies/<br>documentaries/<br>TV programme/<br>M usic videos<br>(showing views of<br>Icelandic landscapes) | Previous<br>visit | Elsewhere |
|------------------------------------------|----------------------|-----------------------------------------------|-------------------------------|----------|-------------------------------------------------------------------------------------------------------------------------|-------------------|-----------|
|                                          | Count                | %                                             | %                             | %        | %                                                                                                                       | %                 | %         |
| Total                                    | 1216                 |                                               |                               |          |                                                                                                                         |                   |           |
| Gender                                   |                      |                                               |                               |          |                                                                                                                         |                   |           |
| Male                                     | 593                  | 47,9                                          | 40,5                          | 17,0     | 14,5                                                                                                                    | 13,7              | 46,9      |
| Female                                   | 608                  | 44,9                                          | 45,9                          | 17,6     | 14,1                                                                                                                    | 14,0              | 46,5      |
| Age                                      |                      |                                               |                               |          |                                                                                                                         |                   |           |
| 24 years and younger                     | 189                  | 50,3                                          | 50,8                          | 23,3     | 16,9                                                                                                                    | 4,2               | 42,9      |
| 25-34 years                              | 382                  | 49,2                                          | 45,5                          | 21,5     | 16,5                                                                                                                    | 9,7               | 41,1      |
| 35-44 years                              | 202                  | 43,6                                          | 42,1                          | 15,3     | 12,4                                                                                                                    | 15,8              | 42,6      |
| 45-54 years                              | 172                  | 41,3                                          | 30,2                          | 11,0     | 12,8                                                                                                                    | 19,2              | 57,6      |
| 55 years and older                       | 249                  | 45,0                                          | 43,0                          | 10,8     | 11,2                                                                                                                    | 22,5              | 53,4      |
| What is your profession?                 |                      |                                               |                               |          |                                                                                                                         |                   |           |
| Managerial                               | 157                  | 52,2                                          | 37,6                          | 15,9     | 9,6                                                                                                                     | 14,6              | 40,1      |
| Professionals (dr./lawyer/account. etc.) | 271                  | 48,0                                          | 45,8                          | 19,9     | 16,6                                                                                                                    | 15,1              | 45,0      |
| Other professionals                      | 152                  | 44,7                                          | 43,4                          | 12,5     | 13,8                                                                                                                    | 15,8              | 52,0      |
| Teacher/Medical care                     | 133                  | 45,1                                          | 38,3                          | 20,3     | 12,8                                                                                                                    | 22,6              | 48,1      |
| Clerical/Service                         | 77                   | 46,8                                          | 37,7                          | 15,6     | 19,5                                                                                                                    | 6,5               | 41,6      |
| Vocational/Technical                     | 55                   | 41,8                                          | 43,6                          | 20,0     | 10,9                                                                                                                    | 7,3               | 47,3      |
| Unskilled                                | < 5                  |                                               |                               |          |                                                                                                                         |                   |           |
| Student                                  | 194                  | 50,0                                          | 45,4                          | 19,6     | 20,1                                                                                                                    | 8,2               | 41,8      |
| Retired/Homemaker                        | 104                  | 42,3                                          | 45,2                          | 10,6     | 10,6                                                                                                                    | 16,3              | 54,8      |
| Artist/Musician/Actor etc.               | 19                   | 36,8                                          | 47,4                          | 5,3      | 10,5                                                                                                                    | 21,1              | 63,2      |
| Household income                         |                      |                                               |                               |          |                                                                                                                         |                   |           |
| High                                     | 483                  | 45,3                                          | 44,1                          | 19,0     | 12,6                                                                                                                    | 13,7              | 48,0      |
| Average                                  | 443                  | 43,6                                          | 40,6                          | 17,2     | 13,3                                                                                                                    | 11,5              | 44,2      |
| Low                                      | 240                  | 50,4                                          | 44,2                          | 13,8     | 17,5                                                                                                                    | 20,0              | 48,3      |
| Marketarea                               |                      |                                               |                               |          |                                                                                                                         |                   |           |
| Central/Southern Europe                  | 407                  | 60,9                                          | 41,0                          | 13,3     | 14,7                                                                                                                    | 17,4              | 44,2      |
| North America                            | 332                  | 37,7                                          | 43,1                          | 22,9     | 13,9                                                                                                                    | 7,8               | 52,4      |
| Scandinavia                              | 241                  | 37,8                                          | 45,2                          | 12,4     | 8,3                                                                                                                     | 21,2              | 48,5      |
| Britain                                  | 124                  | 37,9                                          | 44,4                          | 14,5     | 13,7                                                                                                                    | 11,3              | 35,5      |
| Asia                                     | 15                   | 53,3                                          | 53,3                          | 46,7     | 13,3                                                                                                                    | 0,0               | 40,0      |
| Transportation                           |                      |                                               |                               |          |                                                                                                                         | -                 |           |
| Airline                                  | 1133                 | 44,7                                          | 43,2                          | 17,1     | 13,9                                                                                                                    | 12,6              | 46,4      |
| M/S Norröna                              | 83                   | 71,1                                          | 39,8                          | 16,9     | 19,3                                                                                                                    | 31,3              | 48,2      |

### Q.10. Where did you get the idea of coming to Iceland?

|                                    | Number of answers | General<br>interests in<br>nature/<br>country | From<br>friends/<br>relatives | Internet | International movies/<br>documentaries/<br>TV programme/<br>M usic videos<br>(showing views of<br>Icelandic landscapes) | Previous<br>visit | Elsewhere |
|------------------------------------|-------------------|-----------------------------------------------|-------------------------------|----------|-------------------------------------------------------------------------------------------------------------------------|-------------------|-----------|
|                                    | Count             | %                                             | %                             | %        | %                                                                                                                       | %                 | %         |
| Total                              | 1216              |                                               |                               |          |                                                                                                                         |                   |           |
| Nationality                        |                   |                                               |                               |          |                                                                                                                         |                   |           |
| American                           | 250               | 38,8                                          | 45,2                          | 22,0     | 13,2                                                                                                                    | 7,2               | 48,4      |
| British                            | 109               | 34,9                                          | 46,8                          | 12,8     | 14,7                                                                                                                    | 11,9              | 33,0      |
| Swedish                            | 93                | 34,4                                          | 45,2                          | 14,0     | 8,6                                                                                                                     | 23,7              | 37,6      |
| German                             | 106               | 65,1                                          | 44,3                          | 10,4     | 13,2                                                                                                                    | 24,5              | 44,3      |
| French                             | 94                | 74,5                                          | 36,2                          | 16,0     | 9,6                                                                                                                     | 17,0              | 39,4      |
| Canadian                           | 80                | 35,0                                          | 42,5                          | 25,0     | 12,5                                                                                                                    | 10,0              | 58,8      |
| Dutch                              | 78                | 44,9                                          | 46,2                          | 16,7     | 16,7                                                                                                                    | 17,9              | 48,7      |
| Danish                             | 67                | 37,3                                          | 47,8                          | 6,0      | 9,0                                                                                                                     | 23,9              | 59,7      |
| Norwegian                          | 50                | 50,0                                          | 54,0                          | 22,0     | 8,0                                                                                                                     | 16,0              | 50,0      |
| Australian                         | 39                | 41,0                                          | 41,0                          | 23,1     | 30,8                                                                                                                    | 2,6               | 51,3      |
| Italian                            | 35                | 40,0                                          | 37,1                          | 8,6      | 20,0                                                                                                                    | 14,3              | 42,9      |
| Spanish                            | 24                | 75,0                                          | 37,5                          | 12,5     | 20,8                                                                                                                    | 4,2               | 33,3      |
| Swiss                              | 28                | 60,7                                          | 42,9                          | 10,7     | 10,7                                                                                                                    | 21,4              | 57,1      |
| Belgian                            | 22                | 54,5                                          | 31,8                          | 18,2     | 18,2                                                                                                                    | 18,2              | 50,0      |
| Other                              | 141               | 48,9                                          | 35,5                          | 21,3     | 21,3                                                                                                                    | 7,8               | 49,6      |
| Type of trip⁺                      |                   |                                               |                               |          |                                                                                                                         |                   |           |
| Package tour                       | 152               | 50,0                                          | 43,4                          | 20,4     | 17,1                                                                                                                    | 11,8              | 50,0      |
| Individually-arranged tour         | 948               | 48,3                                          | 43,6                          | 16,8     | 13,8                                                                                                                    | 15,1              | 44,5      |
| Business-arranged tour             | 47                | 17,0                                          | 23,4                          | 6,4      | 8,5                                                                                                                     | 17,0              | 72,3      |
| Purpose of visit <sup>+</sup>      |                   |                                               |                               |          |                                                                                                                         |                   |           |
| Vacation/holiday                   | 1053              | 50,1                                          | 45,0                          | 18,6     | 15,3                                                                                                                    | 13,7              | 43,4      |
| Conference/large meeting           | 44                | 18,2                                          | 18,2                          | 2,3      | 4,5                                                                                                                     | 13,6              | 86,4      |
| Business/small meeting             | 44                | 22,7                                          | 18,2                          | 2,3      | 4,5                                                                                                                     | 25,0              | 77,3      |
| Education and training             | 60                | 41,7                                          | 28,3                          | 15,0     | 15,0                                                                                                                    | 13,3              | 68,3      |
| Visiting friends/relatives         | 107               | 31,8                                          | 75,7                          | 11,2     | 9,3                                                                                                                     | 35,5              | 30,8      |
| Business incentives package        | 12                | 16,7                                          | 25,0                          | 8,3      | 16,7                                                                                                                    | 16,7              | 58,3      |
| Temporary employment in Iceland    | 10                | 40,0                                          | 30,0                          | 30,0     | 20,0                                                                                                                    | 30,0              | 50,0      |
| Health/medical treatment           | < 5               |                                               |                               |          |                                                                                                                         |                   |           |
| Event in Iceland (leisure related) | 93                | 38,7                                          | 48,4                          | 25,8     | 11,8                                                                                                                    | 23,7              | 55,9      |