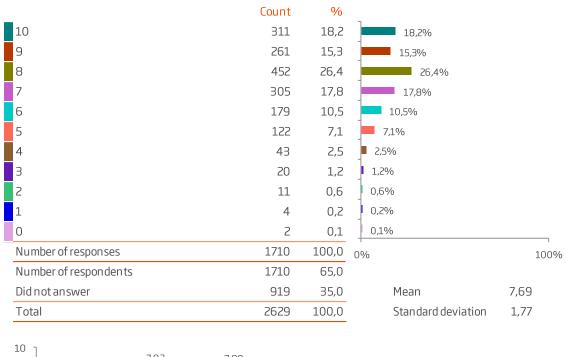

Business/small meeting             | 50                | 24,0 | 22,0 | 24,0 | 16,0 | 14,0 | 8,14   |
| Education and training             | 87                | 27,6 | 17,2 | 32,2 | 12,6 | 10,3 | 8,36   |
| Visiting friends/relatives         | 177               | 22,6 | 16,9 | 35,6 | 9,0  | 15,8 | 8,12   |
| Business incentives package        | 8                 | 12,5 | 12,5 | 50,0 | 25,0 | 0,0  | 8,13   |
| Temporary employment in Iceland    | 16                | 18,8 | 0,0  | 50,0 | 12,5 | 18,8 | 7,75   |
| Health/medical treatment           | 5                 | 20,0 | 0,0  | 80,0 | 0,0  | 0,0  | 8,40   |
| Event in Iceland (leisure related) | 147               | 19,7 | 14,3 | 32,7 | 16,3 | 17,0 | 7,88   |

\*Significant difference between groups according to ANOVA test (p<0,05).









100%

Darkest bar: Summer '14 Winter '13-'14 Winter '11-'12







## Q.66. Please rate the variety of cultural activities in Iceland using a scale of 0-10, where 0 is very unsatisfactory and 10 is very satisfactory.

|                                         | Number of answers | 10       | 9          | 8    | 7    | 0-6  |      |
|-----------------------------------------|-------------------|----------|------------|------|------|------|------|
|                                         | Count             | %        | %          | %    | %    | %    | -    |
| Total                                   | 1710              | 18,2     | 15,3       | 26,4 | 17,8 | 22,3 | 7,69 |
| Gender*                                 |                   |          |            |      |      |      |