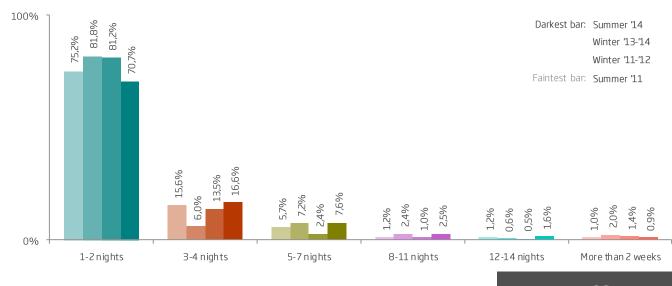

#### Total length of stay (nights) in various parts of Iceland\*

\*Only those who stayed overnight in these parts of Iceland.