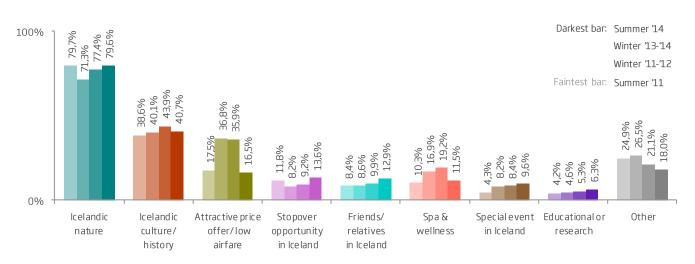

\*Significant difference between groups according to ANOVA test (p<0,05).

## Q.4. Age.

|                                    | Number of answers | 24 years<br>and<br>yo unger | 25-34 years | 35-44 years | 45-54 years | 55 years<br>and older |       |
|------------------------------------|-------------------|-----------------------------|-------------|-------------|-------------|-----------------------|-------|
|                                    | Count             | %                           | %           | %           | %           | %                     |       |
| Total                              | 2562              | 14,9                        | 32,1        | 18,0        | 15,4        | 19,6                  | 39,49 |
| Nationality*                       |                   |                             |             |             |             |                       |       |
| American                           | 531               | 15,4                        | 29,6        | 18,8        | 15,4        | 20,7                  | 39,96 |
| British                            | 231               | 15,6                        | 27,7        | 15,2        | 20,8        | 20,8                  | 40,74 |
| Swedish                            | 199               | 11,6                        | 27,6        | 18,1        | 12,1        | 30,7                  | 42,54 |
| German                             | 197               | 14,2                        | 31,5        | 14,7        | 23,4        | 16,2                  | 39,62 |
| French                             | 197               | 18,8                        | 43,1        | 17,3        | 10,7        | 10,2                  | 34,45 |
| Canadian                           | 166               | 16,9                        | 31,3        | 15,7        | 10,8        | 25,3                  | 40,28 |
| Dutch                              | 164               | 18,3                        | 19,5        | 15,2        | 22,0        | 25,0                  | 41,95 |
| Danish                             | 144               | 12,5                        | 16,7        | 18,1        | 18,8        | 34,0                  | 45,51 |
| Norwegian                          | 116               | 19,8                        | 15,5        | 19,8        | 25,9        | 19,0                  | 41,56 |
| Australian                         | 81                | 8,6                         | 40,7        | 13,6        | 3,7         | 33,3                  | 41,69 |
| Italian                            | 66                | 7,6                         | 45,5        | 22,7        | 10,6        | 13,6                  | 37,70 |
| Spanish                            | 65                | 6,2                         | 43,1        | 30,8        | 16,9        | 3,1                   | 36,48 |
| Swiss                              | 46                | 28,3                        | 34,8        | 15,2        | 8,7         | 13,0                  | 34,98 |
| Belgian                            | 46                | 15,2                        | 32,6        | 21,7        | 17,4        | 13,0                  | 37,67 |
| Other                              | 313               | 13,1                        | 48,2        | 20,1        | 9,6         | 8,9                   | 35,04 |
| Type of trip⁺                      |                   |                             |             |             |             |                       |       |
| Package tour                       | 305               | 15,1                        | 14,4        | 19,0        | 21,3        | 30,2                  | 44,40 |
| Individually-arranged tour         | 1955              | 14,2                        | 34,7        | 17,8        | 15,0        | 18,3                  | 38,99 |
| Business-arranged tour             | 96                | 4,2                         | 34,4        | 27,1        | 16,7        | 17,7                  | 41,57 |
| Purpose of visit⁺                  |                   |                             |             |             |             |                       |       |
| Vacation/holiday                   | 2144              | 14,6                        | 31,8        | 18,1        | 15,3        | 20,2                  | 39,72 |
| Conference/large meeting           | 112               | 4,5                         | 33,9        | 24,1        | 22,3        | 15,2                  | 40,78 |
| Business/small meeting             | 94                | 3,2                         | 28,7        | 29,8        | 16,0        | 22,3                  | 42,98 |
| Education and training             | 111               | 38,7                        | 34,2        | 14,4        | 7,2         | 5,4                   | 30,73 |
| Visiting friends/relatives         | 224               | 20,5                        | 33,0        | 16,1        | 12,5        | 17,9                  | 37,86 |
| Business incentives package        | 14                | 14,3                        | 42,9        | 35,7        | 0,0         | 7,1                   | 33,21 |
| Temporary employment in Iceland    | 21                | 19,0                        | 38,1        | 23,8        | 9,5         | 9,5                   | 34,81 |
| Health/medical treatment           | 7                 | 28,6                        | 42,9        | 0,0         | 0,0         | 28,6                  | 36,14 |
| Event in Iceland (leisure related) | 194               | 15,5                        | 32,0        | 16,0        | 19,6        | 17,0                  | 39,02 |

\*Significant difference between groups according to ANOVA test (p<0,05).

<sup>+</sup>In this background variable respondents can choose more than one answer, therefore significance between groups is not calculated.

Q.5. Gender.

|                       | Count | %     |       |  |       |
|-----------------------|-------|-------|-------|--|-------|
| Male                  | 1275  | 49,1  |       |  |       |
| Female                | 1321  | 50,9  |       |  |       |
| Number of responses   | 2596  | 100,0 |       |  |       |
| Number of respondents | 2596  | 98,7  | 50,9% |  | 49,1% |
| Did not answer        | 33    | 1,3   |       |  |       |
| Total                 | 2629  | 100,0 |       |  |       |
|                       |       |       |       |  |       |