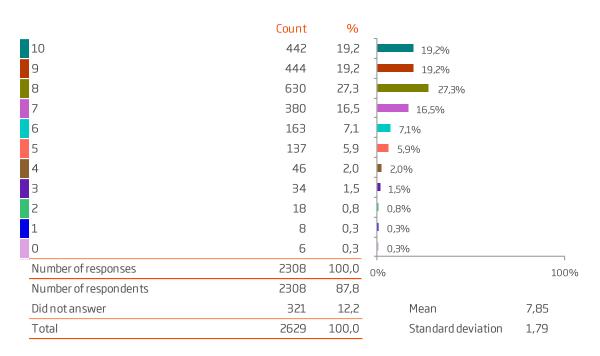

#### SHORT DEFINITIONS OF STATISTICAL CONCEPTS IN THE REPORT

Mean is a measure of the central tendency of responses. A mean is calculated by adding the values of all responses and dividing by the number of answers.

Standard deviation is the distribution of answers around the mean for a variable that is measured on a continuous scale. A low standard deviation implies that the mean is a good measure of the center of the distribution as answers are closely distibuted. A higher standard deviation describes a distribution where there is a larger difference between answers.