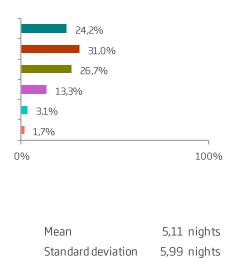

espondents can choose more than one answer, therefore significance between groups is not calculated.

## NUMBER OF NIGHTS IN HOTELS/GUESTHOUSES

#### Q.29. How many nights did you stay...in hotels/guesthouses?

|                       | Count | %     |
|-----------------------|-------|-------|
| 1-2 nights            | 374   | 24,2  |
| 3-4 nights            | 478   | 31,0  |
| 5-7 nights            | 412   | 26,7  |
| 8-11 nights           | 205   | 13,3  |
| 12-14 nights          | 48    | 3,1   |
| More than 2 weeks     | 27    | 1,7   |
| Number of responses   | 1544  | 100,0 |
| Number of respondents | 1544  | 58,7  |
| Did not get question* | 1084  | 41,2  |
| Did not answer        | 1     | 0,0   |
| Total                 | 2629  | 100,0 |
|                       |       |       |



\*Only those who said they stayed in hotels/guesthouses (Q28) got this question.





#### 100

#### Q.29. How many nights did you stay...in hotels/guesthouses?

|                                          | Number of<br>answers | 1-2 nights | 3-4 nights | 5-7 nights | 8-11 nights | More than<br>11 nights |      |
|------------------------------------------|----------------------|------------|------------|------------|-------------|------------------------|------|
|                                          | Count                | %          | %          | %          | %           | %                      |      |
| Total                                    | 1544                 | 24,2       | 31,0       | 26,7       | 13,3        | 4,9                    | 5,11 |
| Gender