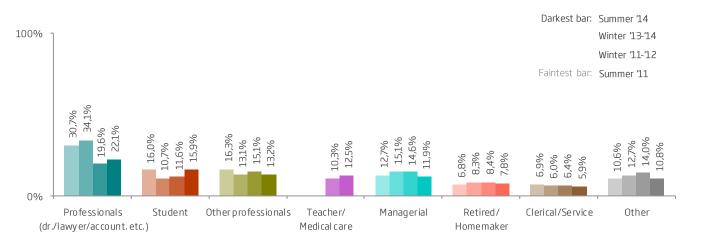

#### Q.6. What is your profession?

|        |                                          | Count | %     |           |
|--------|------------------------------------------|-------|-------|-----------|
| I      | Professionals (dr./lawyer/account. etc.) | 574   | 22,1  | 22,1%     |
|        | Student                                  | 412   | 15,9  | 15,9%     |
| (      | Other professionals                      | 342   | 13,2  | 13,2%     |
| -      | Teacher/Medical care                     | 325   | 12,5  | 12,5%     |
| 1      | Managerial                               | 309   | 11,9  | 11,9%     |
| I      | Retired/Homemaker                        | 203   | 7,8   | 7,8%      |
| (      | Clerical/Service                         | 153   | 5,9   | 5,9%      |
| \<br>\ | Vocational/Technical                     | 125   | 4,8   | 4,8%      |
| 1      | Artist/Musician/Actor etc.               | 40    | 1,5   | - 1,5%    |
| l      | Jnskilled                                | 13    | 0,5   | -<br>0,5% |
| (      | Other                                    | 102   | 3,9   | - 3,9%    |
| I      | Number of responses                      | 2598  | 100,0 | 0% 100%   |
| Ī      | Number of respondents                    | 2598  | 98,8  | 100%      |
| I      | Did not answer                           | 31    | 1,2   |           |
| -      | Total                                    | 2629  | 100,0 |           |

## Q.6. What is your profession?

|                         | Number of<br>answers | Professionals<br>(dr./lawyer/<br>account.etc.) | Student | Other<br>professionals | Teacher/<br>Medical care | Managerial | Retired/<br>Homemaker | Clerical/<br>Service | Other |
|-------------------------|----------------------|------------------------------------------------|---------|------------------------|--------------------------|------------|-----------------------|----------------------|-------|
|                         | Count                | %                                              | %       | %                      | %                        | %          | %                     | %                    | %     |
| Total                   | 2598                 | 22,1                                           | 15,9    | 13,2                   | 12,5                     | 11,9       | 7,8                   | 5,9                  | 10,8  |
| Gender*                 |                      |                                                |         |                        |                          |            |                       |                      |       |
| Male                    | 1258                 | 24,0                                           | 13,6    | 12,9                   | 8,9                      | 15,2       | 7,2                   | 4,7                  | 13,6  |
| Female                  | 1308                 | 20,6                                           | 18,2    | 13,4                   | 16,0                     | 8,6        | 8,2                   | 7,2                  | 8,0   |
| Age*                    |                      |                                                |         |                        |                          |            |                       |                      |       |
| 24 years and younger    | 376                  | 5,3                                            | 74,5    | 4,3                    | 3,5                      | 1,6        | 0,5                   | 3,7                  | 6,6   |
| 25-34 years             | 815                  | 27,4                                           | 14,5    | 16,3                   | 11,8                     | 10,2       | 0,7                   | 6,0                  | 13,1  |
| 35-44 years             | 455                  | 29,2                                           | 0,2     | 16,9                   | 16,7                     | 16,7       | 1,3                   | 7,7                  | 11,2  |
| 45-54 years             | 388                  | 25,0                                           | 0,0     | 14,9                   | 17,3                     | 20,1       | 2,8                   | 7,0                  | 12,9  |
| 55 years and older      | 498                  | 17,9                                           | 0,0     | 10,8                   | 12,2                     | 11,8       | 34,3                  | 4,0                  | 8,8   |
| Household income*       |                      |                                                |         |                        |                          |            |                       |                      |       |
| High                    | 1040                 | 29,3                                           | 14,7    | 13,8                   | 9,6                      | 13,2       | 8,5                   | 2,9                  | 8,0   |
| Average                 | 923                  | 18,2                                           | 13,5    | 13,7                   | 18,2                     | 7,5        | 6,6                   | 9,2                  | 13,1  |
| Low                     | 531                  | 15,8                                           | 18,8    | 11,9                   | 9,6                      | 18,1       | 7,0                   | 6,2                  | 12,6  |
| Market area*            |                      |                                                |         |                        |                          |            |                       |                      |       |
| Central/Southern Europe | 848                  | 19,0                                           | 16,3    | 12,7                   | 12,1                     | 16,2       | 5,1                   | 7,7                  | 11,0  |
| North America           | 711                  | 25,0                                           | 15,9    | 13,6                   | 13,8                     | 8,9        | 9,6                   | 4,1                  | 9,1   |
| Scandinavia             | 543                  | 19,7                                           | 17,3    | 12,2                   | 12,5                     | 9,9        | 9,2                   | 7,2                  | 12,0  |
| Britain                 | 268                  | 22,4                                           | 11,6    | 17,5                   | 10,8                     | 10,8       | 9,3                   | 5,2                  | 12,3  |
| Asia                    | 38                   | 18,4                                           | 18,4    | 5,3                    | 23,7                     | 18,4       | 10,5                  | 2,6                  | 2,6   |
| Other                   | 190                  | 32,1                                           | 15,3    | 11,6                   | 9,5                      | 10,0       | 6,8                   | 2,6                  | 12,1  |
| Transportation*         |                      |                                                |         |                        |                          |            |                       |                      |       |
| Airline                 | 2435                 | 22,5                                           | 16,8    | 13,3                   | 12,4                     | 11,7       | 6,7                   | 6,1                  | 10,5  |
| M/S Norröna             | 163                  | 16,6                                           | 1,8     | 10,4                   | 14,1                     | 15,3       | 23,9                  | 3,1                  | 14,7  |