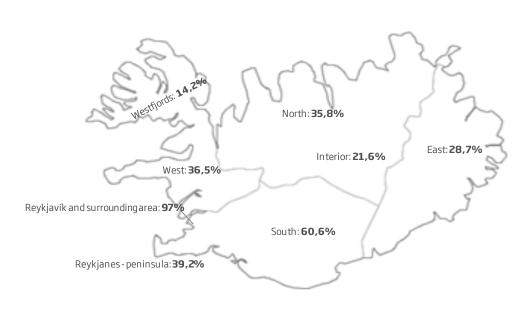

#### Regions in Iceland visited by tourists

#### Total length of stay (nights) in various parts of Iceland\*

\*Only those who stayed overnight in these parts of Iceland.