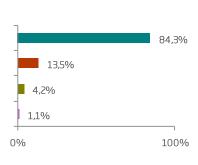

41,0%

International movies/ documentaries/ TV programme/ Music videos (showing views of Icelandic land scapes)

9,4%

14,3%

43

### Q.10. Where did you get the idea of coming to Iceland?

|                                          | Number of<br>answers | General<br>interests in<br>nature/<br>country | From<br>friends/<br>relatives | Internet | International movies/<br>documentaries/<br>TV programme/<br>M usic videos<br>(showing views of<br>Icelandic landscapes) | Previous<br>visit | Elsewhere |
|------------------------------------------|----------------------|-----------------------------------------------|-------------------------------|----------|-------------------------------------------------------------------------------------------------------------------------|-------------------|-----------|
|                                          | Count                | %                                             | %                             | %        | %                                                                                                                       | %                 | %         |
| Total                                    | 1216                 |                                               |                               |          |                                                                                                                         |                   |           |
| Gender                                   |                      |                                               |                               |          |                                                                                                                         |                   |           |
| Male                                     | 593                  | 47,9                                          | 40,5                          | 17,0     | 14,5                                                                                                                    | 13,7              | 46,9      |
| Female                                   | 608                  | 44,9                                          | 45,9                          | 17,6     | 14,1                                                                                                                    | 14,0              | 46,5      |
| Age                                      |                      |                                               |                               |          |                                                                                                                         |                   |           |
| 24 years and younger                     | 189                  | 50,3                                          | 50,8                          | 23,3     | 16,9                                                                                                                    | 4,2               | 42,9      |
| 25-34 years                              | 382                  | 49,2                                          | 45,5                          | 21,5     | 16,5                                                                                                                    | 9,7               | 41,1      |
| 35-44 years                              | 202                  | 43,6                                          | 42,1                          | 15,3     | 12,4                                                                                                                    | 15,8              | 42,6      |
| 45-54 years                              | 172                  | 41,3                                          | 30,2                          | 11,0     | 12,8                                                                                                                    | 19,2              | 57,6      |
| 55 years and older                       | 249                  | 45,0                                          | 43,0                          | 10,8     | 11,2                                                                                                                    | 22,5              | 53,4      |
| What is your profession?                 |                      |                                               |                               |          |                                                                                                                         |                   |           |
| Managerial                               | 157                  | 52,2                                          | 37,6                          | 15,9     | 9,6                                                                                                                     | 14,6              | 40,1      |
| Professionals (dr./lawyer/account. etc.) | 271                  | 48,0                                          | 45,8                          | 19,9     | 16,6                                                                                                                    | 15,1              | 45,0      |
| Other professionals                      | 152                  | 44,7                                          | 43,4                          | 12,5     | 13,8                                                                                                                    | 15,8              | 52,0      |
| Teacher/Medical care                     | 133                  | 45,1                                          | 38,3                          | 20,3     | 12,8                                                                                                                    | 22,6              | 48,1      |
| Clerical/Service                         | 77                   | 46,8                                          | 37,7                          | 15,6     | 19,5                                                                                                                    | 6,5               | 41,6      |
| Vocational/Technical                     | 55                   | 41,8                                          | 43,6                          | 20,0     | 10,9                                                                                                                    | 7,3               | 47,3      |
| Unskilled                                | < 5                  |                                               |                               |          |                                                                                                                         |                   |           |
| Student                                  | 194                  | 50,0                                          | 45,4                          | 19,6     | 20,1                                                                                                                    | 8,2               | 41,8      |
| Retired/Homemaker                        | 104                  | 42,3                                          | 45,2                          | 10,6     | 10,6                                                                                                                    | 16,3              | 54,8      |
| Artist/Musician/Actor etc.               | 19                   | 36,8                                          | 47,4                          | 5,3      | 10,5                                                                                                                    | 21,1              | 63,2      |
| Household income                         |                      |                                               |                               |          |                                                                                                                         |                   |           |
| High                                     | 483                  | 45,3                                          | 44,1                          | 19,0     | 12,6                                                                                                                    | 13,7              | 48,0      |
| Average                                  | 443                  | 43,6                                          | 40,6                          | 17,2     | 13,3                                                                                                                    | 11,5              | 44,2      |
| Low                                      | 240                  | 50,4                                          | 44,2                          | 13,8     | 17,5                                                                                                                    | 20,0              | 48,3      |
| Marketarea                               |                      |                                               |                               |          |                                                                                                                         |                   |           |
| Central/Southern Europe                  | 407                  | 60,9                                          | 41,0                          | 13,3     | 14,7                                                                                                                    | 17,4              | 44,2      |
| North America                            | 332                  | 37,7                                          | 43,1                          | 22,9     | 13,9                                                                                                                    | 7,8               | 52,4      |
| Scandinavia                              | 241                  | 37,8                                          | 45,2                          | 12,4     | 8,3                                                                                                                     | 21,2              | 48,5      |
| Britain                                  | 124                  | 37,9                                          | 44,4                          | 14,5     | 13,7                                                                                                                    | 11,3              | 35,5      |
| Asia                                     | 15                   | 53,3                                          | 53,3                          | 46,7     | 13,3                                                                                                                    | 0,0               | 40,0      |
| Transportation                           |                      |                                               |                               |          |                                                                                                                         | -                 |           |
| Airline                                  | 1133                 | 44,7                                          | 43,2                          | 17,1     | 13,9                                                                                                                    | 12,6              | 46,4      |
| M/S Norröna                              | 83                   | 71,1                                          | 39,8                          | 16,9     | 19,3                                                                                                                    | 31,3              | 48,2      |

### Q.10. Where did you get the idea of coming to Iceland?

|                                    | Number of answers | General<br>interests in<br>nature/<br>country | From<br>friends/<br>relatives | Internet | International movies/<br>documentaries/<br>TV programme/<br>M usic videos<br>(showing views of<br>Icelandic landscapes) | Previous<br>visit | Elsewhere |
|------------------------------------|-------------------|-----------------------------------------------|-------------------------------|----------|-------------------------------------------------------------------------------------------------------------------------|-------------------|-----------|
|                                    | Count             | %                                             | %                             | %        | %                                                                                                                       | %                 | %         |
| Total                              | 1216              |                                               |                               |          |                                                                                                                         |                   |           |
| Nationality                        |                   |                                               |                               |          |                                                                                                                         |                   |           |
| American                           | 250               | 38,8                                          | 45,2                          | 22,0     | 13,2                                                                                                                    | 7,2               | 48,4      |
| British                            | 109               | 34,9                                          | 46,8                          | 12,8     | 14,7                                                                                                                    | 11,9              | 33,0      |
| Swedish                            | 93                | 34,4                                          | 45,2                          | 14,0     | 8,6                                                                                                                     | 23,7              | 37,6      |
| German                             | 106               | 65,1                                          | 44,3                          | 10,4     | 13,2                                                                                                                    | 24,5              | 44,3      |
| French                             | 94                | 74,5                                          | 36,2                          | 16,0     | 9,6                                                                                                                     | 17,0              | 39,4      |
| Canadian                           | 80                | 35,0                                          | 42,5                          | 25,0     | 12,5                                                                                                                    | 10,0              | 58,8      |
| Dutch                              | 78                | 44,9                                          | 46,2                          | 16,7     | 16,7                                                                                                                    | 17,9              | 48,7      |
| Danish                             | 67                | 37,3                                          | 47,8                          | 6,0      | 9,0                                                                                                                     | 23,9              | 59,7      |
| Norwegian                          | 50                | 50,0                                          | 54,0                          | 22,0     | 8,0                                                                                                                     | 16,0              | 50,0      |
| Australian                         | 39                | 41,0                                          | 41,0                          | 23,1     | 30,8                                                                                                                    | 2,6               | 51,3      |
| Italian                            | 35                | 40,0                                          | 37,1                          | 8,6      | 20,0                                                                                                                    | 14,3              | 42,9      |
| Spanish                            | 24                | 75,0                                          | 37,5                          | 12,5     | 20,8                                                                                                                    | 4,2               | 33,3      |
| Swiss                              | 28                | 60,7                                          | 42,9                          | 10,7     | 10,7                                                                                                                    | 21,4              | 57,1      |
| Belgian                            | 22                | 54,5                                          | 31,8                          | 18,2     | 18,2                                                                                                                    | 18,2              | 50,0      |
| Other                              | 141               | 48,9                                          | 35,5                          | 21,3     | 21,3                                                                                                                    | 7,8               | 49,6      |
| Type of trip⁺                      |                   |                                               |                               |          |                                                                                                                         |                   |           |
| Package tour                       | 152               | 50,0                                          | 43,4                          | 20,4     | 17,1                                                                                                                    | 11,8              | 50,0      |
| Individually-arranged tour         | 948               | 48,3                                          | 43,6                          | 16,8     | 13,8                                                                                                                    | 15,1              | 44,5      |
| Business-arranged tour             | 47                | 17,0                                          | 23,4                          | 6,4      | 8,5                                                                                                                     | 17,0              | 72,3      |
| Purpose of visit <sup>+</sup>      |                   |                                               |                               |          |                                                                                                                         |                   |           |
| Vacation/holiday                   | 1053              | 50,1                                          | 45,0                          | 18,6     | 15,3                                                                                                                    | 13,7              | 43,4      |
| Conference/large meeting           | 44                | 18,2                                          | 18,2                          | 2,3      | 4,5                                                                                                                     | 13,6              | 86,4      |
| Business/small meeting             | 44                | 22,7                                          | 18,2                          | 2,3      | 4,5                                                                                                                     | 25,0              | 77,3      |
| Education and training             | 60                | 41,7                                          | 28,3                          | 15,0     | 15,0                                                                                                                    | 13,3              | 68,3      |
| Visiting friends/relatives         | 107               | 31,8                                          | 75,7                          | 11,2     | 9,3                                                                                                                     | 35,5              | 30,8      |
| Business incentives package        | 12                | 16,7                                          | 25,0                          | 8,3      | 16,7                                                                                                                    | 16,7              | 58,3      |
| Temporary employment in Iceland    | 10                | 40,0                                          | 30,0                          | 30,0     | 20,0                                                                                                                    | 30,0              | 50,0      |
| Health/medical treatment           | < 5               |                                               |                               |          |                                                                                                                         |                   |           |
| Event in Iceland (leisure related) | 93                | 38,7                                          | 48,4                          | 25,8     | 11,8                                                                                                                    | 23,7              | 55,9      |