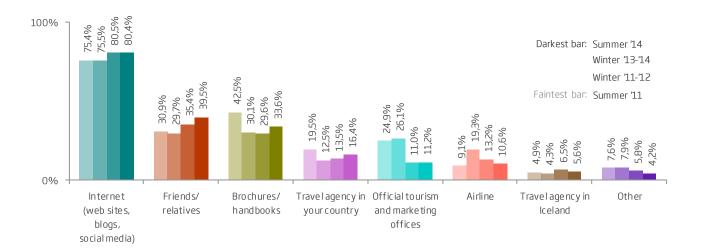

\*Significant difference between groups according to Chi-square test (p < 0, 05).

<sup>+</sup>In this background variable respondents can choose more than one answer, therefore significance between groups is not calculated.