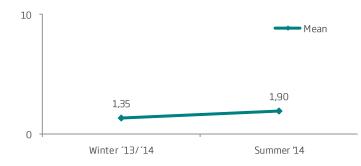

At the lower limit the "not expensive" line crosses the "too cheap" line and is called *indifference price point* (IPP). At the higher limit the "too expensive" line crosses the "great deal" line and is called *point of marginal expensiveness* (PME). Although the midpoint between IPP and PME is about 5.000 ISK, it is recommended to use the point at which the "too expensive" line crosses the "too cheap" line (*optimal price point*, OPP) as the price of the Nature conservation card, or 6.200 ISK. At that point there is the same proportion of people who say that the price exceeds either their upper or lower limits. Interestingly, it can be seen in the lower graph that the mean for "great deal" (6.554 ISK) is close to the amount at the midpoint between IPP and PME (6.200 ISK).