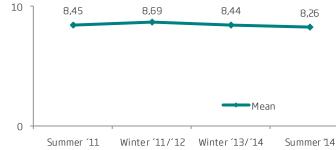

#### Questions on a the scale of 1-5

Q.109. On the whole, did your recent trip meet your expectations to a greater or a lesser extent?

Q.107. How likely or unlikely are you to visit Iceland in the future?