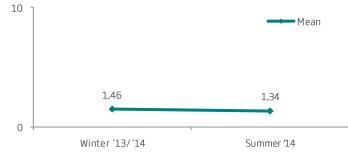

## NATURE CONSERVATION CARD SUMMER AND WINTER

Four question were ask ed regarding the amount of money people would pay for "Nature conservation card" (Q102-Q105). They asked what amount would be too cheap, would be a great deal, not expensive and too expensive. The cum ulative frequency for each question is plotted in the uppergraph above according to a method called *Price Sensitivity Meter* that was developed by the Dutch economist Peter Van Westendorp. The vertical dotted lines delimit the range of the recommended price of the Nature conservation card according to this method, or 5.000 ISK and 8.300 ISK. These results are from both winter (2013-2014) and summer (2014) surveys, and had similar results.

At the lower limit the "not expensive" line crosses the "too cheap" line and is called *indifference price point* (IPP). At the higher limit the "too expensive" line crosses the "great deal" line and is called *point of marginal expensiveness* (PME). Although the midpoint between IPP and PME is about 5.000 ISK, it is recommended to use the point at which the "too expensive" line crosses the "too cheap" line (*optimal price point*, OPP) as the price of the Nature conservation card, or 6.200 ISK. At that point there is the same proportion of people who say that the price exceeds either their upper or lower limits. Interestingly, it can be seen in the lower graph that the mean for "great deal" (6.554 ISK) is close to the amount at the midpoint between IPP and PME (6.200 ISK).