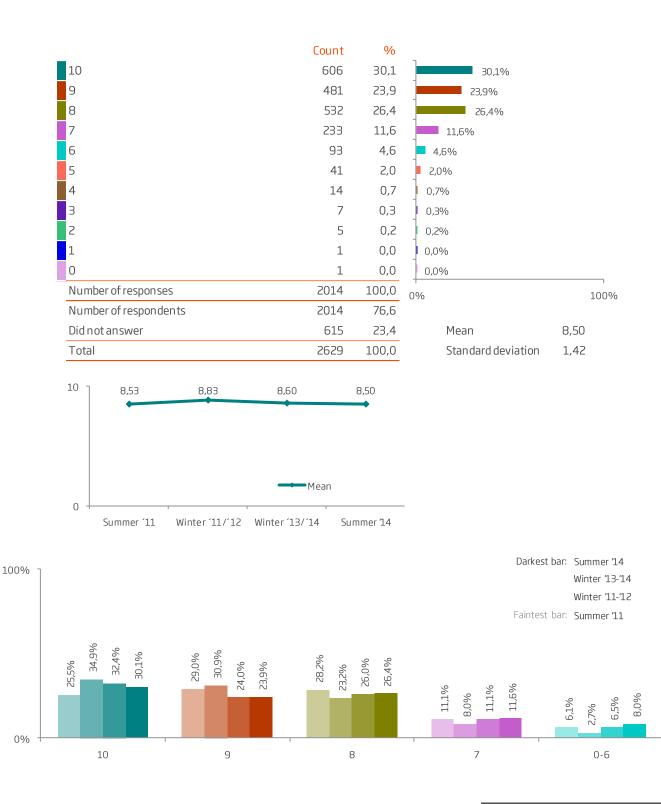

#### Questions on a the scale of 1-5

Q.109. On the whole, did your recent trip meet your expectations to a greater or a lesser extent?

Q.107. How likely or unlikely are you to visit Iceland in the future?