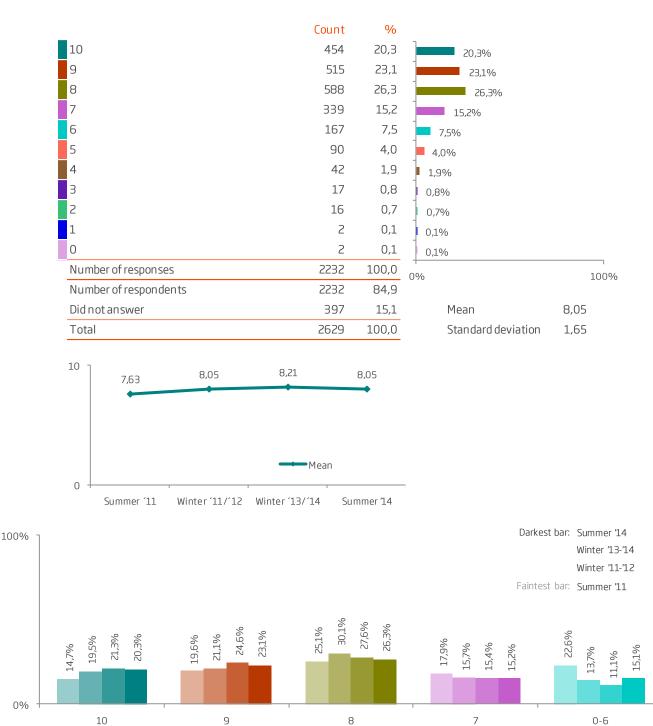

#### Questions on a the scale of 1-5

Q.109. On the whole, did your recent trip meet your expectations to a greater or a lesser extent?

Q.107. How likely or unlikely are you to visit Iceland in the future?