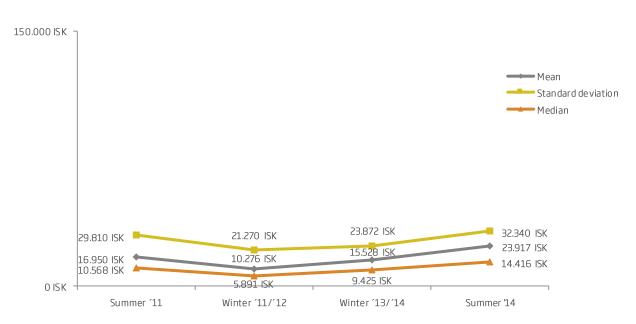

#### Average money spent on the following (ISK)\*

\*Only those who spent money on these things.