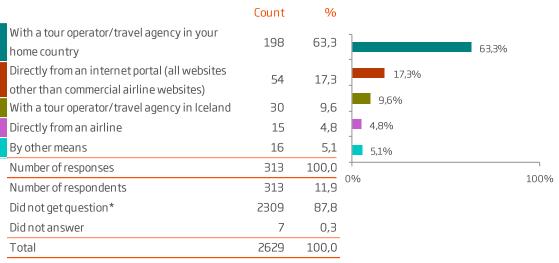

41,0%

International movies/ documentaries/ TV programme/ Music videos (showing views of Icelandic land scapes)

9,4%

14,3%

43

### Q.10. Where did you get the idea of coming to Iceland?

|                                          | Number of<br>answers | General<br>interests in<br>nature/<br>country | From<br>friends/<br>relatives | Internet | International movies/<br>documentaries/<br>TV programme/<br>M usic videos<br>(showing views of<br>Icelandic landscapes) | Previous<br>visit | Elsewhere |
|------------------------------------------|----------------------|-----------------------------------------------|-------------------------------|----------|-------------------------------------------------------------------------------------------------------------------------|-------------------|-----------|
|                                          | Count                | %                                             | %                             | %        | %                                                                                                                       | %                 | %         |
| Total                                    | 1216                 |                                               |                               |          |                                                                                                                         |                   |           |
| Gender                                   |                      |                                               |                               |          |                                                                                                                         |                   |           |
| Male                                     | 593                  | 47,9                                          | 40,5                          | 17,0     | 14,5                                                                                                                    | 13,7              | 46,9      |
| Female                                   | 608                  | 44,9                                          | 45,9                          | 17,6     | 14,1                                                                                                                    | 14,0              | 46,5      |
| Age                                      |                      |                                               |                               |          |                                                                                                                         |                   |           |
| 24 years and younger                     | 189                  | 50,3                                          | 50,8                          | 23,3     | 16,9                                                                                                                    | 4,2               | 42,9      |
| 25-34 years                              | 382                  | 49,2                                          | 45,5                          | 21,5     | 16,5                                                                                                                    | 9,7               | 41,1      |
| 35-44 years                              | 202                  | 43,6                                          | 42,1                          | 15,3     | 12,4                                                                                                                    | 15,8              | 42,6      |
| 45-54 years                              | 172                  | 41,3                                          | 30,2                          | 11,0     | 12,8                                                                                                                    | 19,2              | 57,6      |
| 55 years and older                       | 249                  | 45,0                                          | 43,0                          | 10,8     | 11,2                                                                                                                    | 22,5              | 53,4      |
| What is your profession?                 |                      |                                               |                               |          |                                                                                                                         |                   |           |
| Managerial                               | 157                  | 52,2                                          | 37,6                          | 15,9     | 9,6                                                                                                                     | 14,6              | 40,1      |
| Professionals (dr./lawyer/account. etc.) | 271                  | 48,0                                          | 45,8                          | 19,9     | 16,6                                                                                                                    | 15,1              | 45,0      |
| Other professionals                      | 152                  | 44,7                                          | 43,4                          | 12,5     | 13,8                                                                                                                    | 15,8              | 52,0      |
| Teacher/Medical care                     | 133                  | 45,1                                          | 38,3                          | 20,3     | 12,8                                                                                                                    | 22,6              | 48,1      |
| Clerical/Service                         | 77                   | 46,8                                          | 37,7                          | 15,6     | 19,5                                                                                                                    | 6,5               | 41,6      |
| Vocational/Technical                     | 55                   | 41,8                                          | 43,6                          | 20,0     | 10,9                                                                                                                    | 7,3               | 47,3      |
| Unskilled                                | < 5                  |                                               |                               |          |                                                                                                                         |                   |           |
| Student                                  | 194                  | 50,0                                          | 45,4                          | 19,6     | 20,1                                                                                                                    | 8,2               | 41,8      |
| Retired/Homemaker                        | 104                  | 42,3                                          | 45,2                          | 10,6     | 10,6                                                                                                                    | 16,3              | 54,8      |
| Artist/Musician/Actor etc.               | 19                   | 36,8                                          | 47,4                          | 5,3      | 10,5                                                                                                                    | 21,1              | 63,2      |
| Household income                         |                      |                                               |                               |          |                                                                                                                         |                   |           |
| High                                     | 483                  | 45,3                                          | 44,1                          | 19,0     | 12,6                                                                                                                    | 13,7              | 48,0      |
| Average                                  | 443                  | 43,6                                          | 40,6                          | 17,2     | 13,3                                                                                                                    | 11,5              | 44,2      |
| Low                                      | 240                  | 50,4                                          | 44,2                          | 13,8     | 17,5                                                                                                                    | 20,0              | 48,3      |
| Marketarea                               |                      |                                               |                               |          |                                                                                                                         |                   |           |
| Central/Southern Europe                  | 407                  | 60,9                                          | 41,0                          | 13,3     | 14,7                                                                                                                    | 17,4              | 44,2      |
| North America                            | 332                  | 37,7                                          | 43,1                          | 22,9     | 13,9                                                                                                                    | 7,8               | 52,4      |
| Scandinavia                              | 241                  | 37,8                                          | 45,2                          | 12,4     | 8,3                                                                                                                     | 21,2              | 48,5      |
| Britain                                  | 124                  | 37,9                                          | 44,4                          | 14,5     | 13,7                                                                                                                    | 11,3              | 35,5      |
| Asia                                     | 15                   | 53,3                                          | 53,3                          | 46,7     | 13,3                                                                                                                    | 0,0               | 40,0      |
| Transportation                           |                      |                                               |                               |          |                                                                                                                         | -                 |           |
| Airline                                  | 1133                 | 44,7                                          | 43,2                          | 17,1     | 13,9                                                                                                                    | 12,6              | 46,4      |
| M/S Norröna                              | 83                   | 71,1                                          | 39,8                          | 16,9     | 19,3                                                                                                                    | 31,3              | 48,2      |

### Q.10. Where did you get the idea of coming to Iceland?

|                                    | Number of answers | General<br>interests in<br>nature/<br>country | From<br>friends/<br>relatives | Internet | International movies/<br>documentaries/<br>TV programme/<br>M usic videos<br>(showing views of<br>Icelandic landscapes) | Previous<br>visit | Elsewhere |
|------------------------------------|-------------------|-----------------------------------------------|-------------------------------|----------|-------------------------------------------------------------------------------------------------------------------------|-------------------|-----------|
|                                    | Count             | %                                             | %                             | %        | %                                                                                                                       | %                 | %         |
| Total                              | 1216              |                                               |                               |          |                                                                                                                         |                   |           |
| Nationality                        |                   |                                               |                               |          |                                                                                                                         |                   |           |
| American                           | 250               | 38,8                                          | 45,2                          | 22,0     | 13,2                                                                                                                    | 7,2               | 48,4      |
| British                            | 109               | 34,9                                          | 46,8                          | 12,8     | 14,7                                                                                                                    | 11,9              | 33,0      |
| Swedish                            | 93                | 34,4                                          | 45,2                          | 14,0     | 8,6                                                                                                                     | 23,7              | 37,6      |
| German                             | 106               | 65,1                                          | 44,3                          | 10,4     | 13,2                                                                                                                    | 24,5              | 44,3      |
| French                             | 94                | 74,5                                          | 36,2                          | 16,0     | 9,6                                                                                                                     | 17,0              | 39,4      |
| Canadian                           | 80                | 35,0                                          | 42,5                          | 25,0     | 12,5                                                                                                                    | 10,0              | 58,8      |
| Dutch                              | 78                | 44,9                                          | 46,2                          | 16,7     | 16,7                                                                                                                    | 17,9              | 48,7      |
| Danish                             | 67                | 37,3                                          | 47,8                          | 6,0      | 9,0                                                                                                                     | 23,9              | 59,7      |
| Norwegian                          | 50                | 50,0                                          | 54,0                          | 22,0     | 8,0                                                                                                                     | 16,0              | 50,0      |
| Australian                         | 39                | 41,0                                          | 41,0                          | 23,1     | 30,8                                                                                                                    | 2,6               | 51,3      |
| Italian                            | 35                | 40,0                                          | 37,1                          | 8,6      | 20,0                                                                                                                    | 14,3              | 42,9      |
| Spanish                            | 24                | 75,0                                          | 37,5                          | 12,5     | 20,8                                                                                                                    | 4,2               | 33,3      |
| Swiss                              | 28                | 60,7                                          | 42,9                          | 10,7     | 10,7                                                                                                                    | 21,4              | 57,1      |
| Belgian                            | 22                | 54,5                                          | 31,8                          | 18,2     | 18,2                                                                                                                    | 18,2              | 50,0      |
| Other                              | 141               | 48,9                                          | 35,5                          | 21,3     | 21,3                                                                                                                    | 7,8               | 49,6      |
| Type of trip⁺                      |                   |                                               |                               |          |                                                                                                                         |                   |           |
| Package tour                       | 152               | 50,0                                          | 43,4                          | 20,4     | 17,1                                                                                                                    | 11,8              | 50,0      |
| Individually-arranged tour         | 948               | 48,3                                          | 43,6                          | 16,8     | 13,8                                                                                                                    | 15,1              | 44,5      |
| Business-arranged tour             | 47                | 17,0                                          | 23,4                          | 6,4      | 8,5                                                                                                                     | 17,0              | 72,3      |
| Purpose of visit <sup>+</sup>      |                   |                                               |                               |          |                                                                                                                         |                   |           |
| Vacation/holiday                   | 1053              | 50,1                                          | 45,0                          | 18,6     | 15,3                                                                                                                    | 13,7              | 43,4      |
| Conference/large meeting           | 44                | 18,2                                          | 18,2                          | 2,3      | 4,5                                                                                                                     | 13,6              | 86,4      |
| Business/small meeting             | 44                | 22,7                                          | 18,2                          | 2,3      | 4,5                                                                                                                     | 25,0              | 77,3      |
| Education and training             | 60                | 41,7                                          | 28,3                          | 15,0     | 15,0                                                                                                                    | 13,3              | 68,3      |
| Visiting friends/relatives         | 107               | 31,8                                          | 75,7                          | 11,2     | 9,3                                                                                                                     | 35,5              | 30,8      |
| Business incentives package        | 12                | 16,7                                          | 25,0                          | 8,3      | 16,7                                                                                                                    | 16,7              | 58,3      |
| Temporary employment in Iceland    | 10                | 40,0                                          | 30,0                          | 30,0     | 20,0                                                                                                                    | 30,0              | 50,0      |
| Health/medical treatment           | < 5               |                                               |                               |          |                                                                                                                         |                   |           |
| Event in Iceland (leisure related) | 93                | 38,7                                          | 48,4                          | 25,8     | 11,8                                                                                                                    | 23,7              | 55,9      |