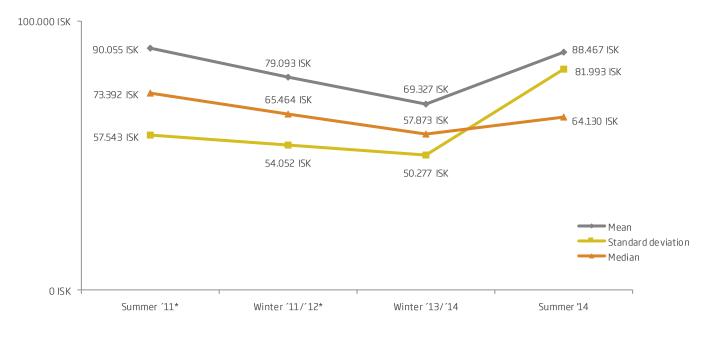

## NATURE CONSERVATION CARD SUMMER AND WINTER

Four question were ask ed regarding the amount of money people would pay for "Nature conservation card" (Q102-Q105). They asked what amount would be too cheap, would be a great deal, not expensive and too expensive. The cum ulative frequency for each question is plotted in the uppergraph above according to a method called *Price Sensitivity Meter* that was developed by the Dutch economist Peter Van Westendorp. The vertical dotted lines delimit the range of the recommended price of the Nature conservation card according to this method, or 5.000 ISK and 8.300 ISK. These results are from both winter (2013-2014) and summer (2014) surveys, and had similar results.

At the lower limit the "not expensive" line crosses the "too cheap" line and is called *indifference price point* (IPP). At the higher limit the "too expensive" line crosses the "great deal" line and is called *point of marginal expensiveness* (PME). Although the midpoint between IPP and PME is about 5.000 ISK, it is recommended to use the point at which the "too expensive" line crosses the "too cheap" line (*optimal price point*, OPP) as the price of the Nature conservation card, or 6.200 ISK. At that point there is the same proportion of people who say that the price exceeds either their upper or lower limits. Interestingly, it can be seen in the lower graph that the mean for "great deal" (6.554 ISK) is close to the amount at the midpoint between IPP and PME (6.200 ISK).