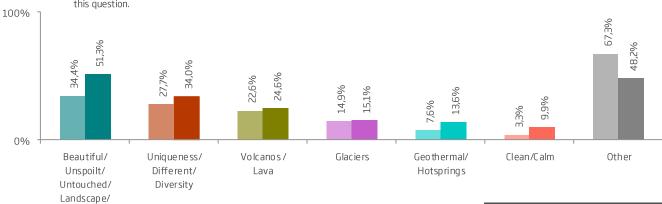

|
| Number of respondents                                         | 1821        | 50,8        |           | 0% 100%                 |
| Did not get question **                                       | 613         | 17,1        |           |                         |
| Did not answer                                                | 1148        | 32,0        |           |                         |
| Total                                                         | 3582        | 100,0       |           | Darkest bar: Summer '14 |

\*There are more responses than respondents as it was possible to select more than one answer.

Scenery/

Wilderness

Faintest bar: Winter '13-'14

\*\*Only those who said that lcelandic nature had major impact on their decision to visit lceland got this question.





### Q.14. What was it about Icelandic nature that motivated your decision to visit Iceland?

|                                          | Number of answers | Beautiful/<br>Unspoilt/<br>Untouched/<br>Landscape/<br>Scenery/<br>Wilderness | Uniqueness/<br>Different/<br>Diversity | Volcanos /<br>Lava | Glaciers | Geothermal/<br>Hotsprings | Other |
|------------------------------------------|-------------------|-------------------------------------------------------------------------------|----------------------------------------|--------------------|----------|---------------------------|-------|
|                                          | Count             | %                                                                             | %                                      | %