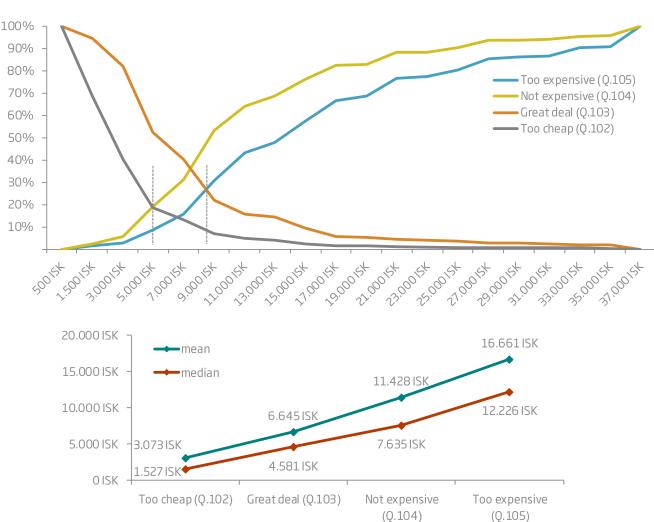

## NATURE CONSERVATION CARD SUMMER

Four question were ask ed regarding the amount of money people would pay for "Nature conservation card" (Q102-Q105). They asked what amount would be too cheap, would be a great deal, not expensive and too expensive. The cum ulative frequency for each question is plotted in the upper graph above according to a method called *Price Sensitivity Meter* that was developed by the Dutch economist Peter Van Westendorp. The vertical dotted lines delimit the range of the recommended price of the Nature conservation card according to this method, or 5.000 ISK and 8.500 ISK.

At the lower limit the "not expensive" line crosses the "too cheap" line and is called *indifference price point* (IPP). At the higher limit the "too expensive" line crosses the "great deal" line and is called *point of marginal expensiveness* (PME). Although the midpoint between IPP and PME is 6.500 ISK, it is recommended to use the point at which the "too expensive" line crosses the "too cheap" line (*optimal price point*, OPP) as the price of the Nature conservation card, or 7.000 ISK. At that point there is the same proportion of people who say that the price exceeds either their upper or lower limits. Interestingly, it can be seen in the lower graph that the mean for "great deal" (6.460 ISK) is a little lower than the amount at the midpoint between IPP and PME (7.000 ISK).

Finally, we want to make two points of caution. One is that this survey is conducted in the summer and a better estimate can be made adding the results from the winter tourists 2013-2014 (previous winter report). The results from both seasons together is shown in another figure. The other is that the Nature conservation card is not comparable to general commodity or service that is offered in a competing market. Therefore, one can expect that the price could be higher if the objective is to let tourists pay more than less. If the objective, on the other hand, is to let tourists pay and be relatively happy at the same time the price should be at least within the limits of IPP and PME.