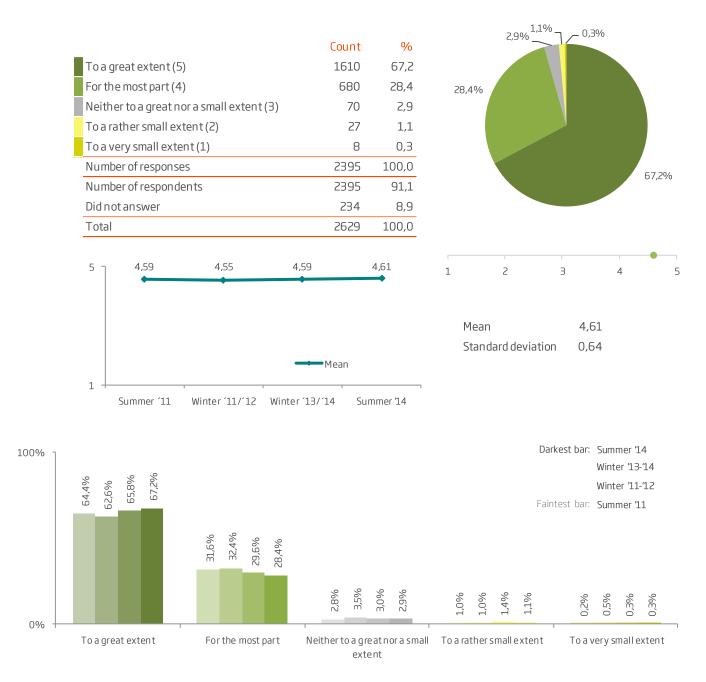

#### Questions on a the scale of 1-5

Q.109. On the whole, did your recent trip meet your expectations to a greater or a lesser extent?

Q.107. How likely or unlikely are you to visit Iceland in the future?