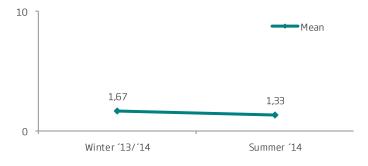

## NATURE CONSERVATION CARD SUMMER AND WINTER

Four question were ask ed regarding the amount of money people would pay for "Nature conservation card" (Q102-Q105). They asked what amount would be too cheap, would be a great deal, not expensive and too expensive. The cum ulative frequency for each question is plotted in the uppergraph above according to a method called *Price Sensitivity Meter* that was developed by the Dutch economist Peter Van Westendorp. The vertical dotted lines delimit the range of the recommended price of the Nature conservation card according to this method, or 5.000 ISK and 8.300 ISK. These results are from both winter (2013-2014) and summer (2014) surveys, and had similar results.

At the lower limit the "not expensive" line crosses the "too cheap" line and is called *indifference price point* (IPP). At the higher limit the "too expensive" line crosses the "great deal" line and is called *point of marginal expensiveness* (PME). Although the midpoint between IPP and PME is about 5.000 ISK, it is recommended to use the point at which the "too expensive" line crosses the "too cheap" line (*optimal price point*, OPP) as the price of the Nature conservation card, or 6.200 ISK. At that point there is the same proportion of people who say that the price exceeds either their upper or lower limits. Interestingly, it can be seen in the lower graph that the mean for "great deal" (6.554 ISK) is close to the amount at the midpoint between IPP and PME (6.200 ISK).