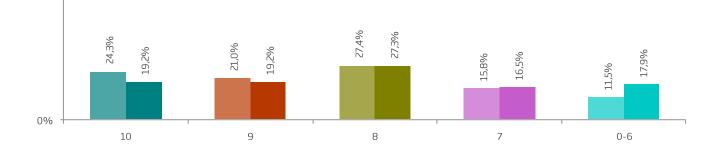

## NATURE CONSERVATION CARD SUMMER

Four question were ask ed regarding the amount of money people would pay for "Nature conservation card" (Q102-Q105). They asked what amount would be too cheap, would be a great deal, not expensive and too expensive. The cum ulative frequency for each question is plotted in the upper graph above according to a method called *Price Sensitivity Meter* that was developed by the Dutch economist Peter Van Westendorp. The vertical dotted lines delimit the range of the recommended price of the Nature conservation card according to this method, or 5.000 ISK and 8.500 ISK.

At the lower limit the "not expensive" line crosses the "too cheap" line and is called *indifference price point* (IPP). At the higher limit the "too expensive" line crosses the "great deal" line and is called *point of marginal expensiveness* (PME). Although the midpoint between IPP and PME is 6.500 ISK, it is recommended to use the point at which the "too expensive" line crosses the "too cheap" line (*optimal price point*, OPP) as the price of the Nature conservation card, or 7.000 ISK. At that point there is the same proportion of people who say that the price exceeds either their upper or lower limits. Interestingly, it can be seen in the lower graph that the mean for "great deal" (6.460 ISK) is a little lower than the amount at the midpoint between IPP and PME (7.000 ISK).

Finally, we want to make two points of caution. One is that this survey is conducted in the summer and a better estimate can be made adding the results from the winter tourists 2013-2014 (previous winter report). The results from both seasons together is shown in another figure. The other is that the Nature conservation card is not comparable to general commodity or service that is offered in a competing market. Therefore, one can expect that the price could be higher if the objective is to let tourists pay more than less. If the objective, on the other hand, is to let tourists pay and be relatively happy at the same time the price should be at least within the limits of IPP and PME.