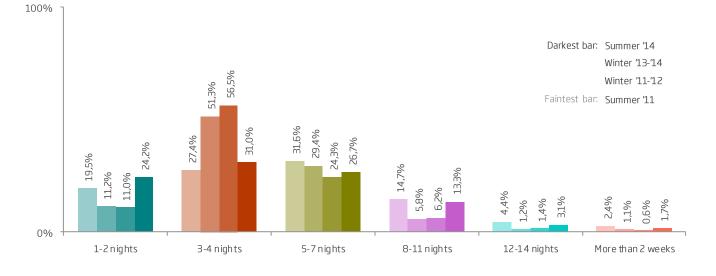

#### Total length of stay (nights) in various parts of Iceland\*

\*Only those who stayed overnight in these parts of Iceland.