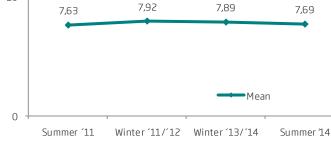

usiness/small meeting             | 50                | 24,0 | 22,0 | 24,0 | 16,0 | 14,0 | 8,14   |
| Education and training             | 87                | 27,6 | 17,2 | 32,2 | 12,6 | 10,3 | 8,36   |
| Visiting friends/relatives         | 177               | 22,6 | 16,9 | 35,6 | 9,0  | 15,8 | 8,12   |
| Business incentives package        | 8                 | 12,5 | 12,5 | 50,0 | 25,0 | 0,0  | 8,13   |
| Temporary employment in Iceland    | 16                | 18,8 | 0,0  | 50,0 | 12,5 | 18,8 | 7,75   |
| Health/medical treatment           | 5                 | 20,0 | 0,0  | 80,0 | 0,0  | 0,0  | 8,40   |
| Event in Iceland (leisure related) | 147               | 19,7 | 14,3 | 32,7 | 16,3 | 17,0 | 7,88   |

\*Significant difference between groups according to ANOVA test (p<0,05).









100%

Darkest bar: Summer '14 Winter '13-'14 Winter '11-'12







## Q.66. Please rate the variety of cultural activities in Iceland using a scale of 0-10, where 0 is very unsatisfactory and 10 is very satisfactory.

|                                         | Number of answers | 10       | 9          | 8    | 7    | 0-6  |      |
|-----------------------------------------|-------------------|----------|------------|------|------|------|------|
|                                         | Count             | %        | %          | %    | %    | %    | -    |
| Total                                   | 1710              | 18,2     | 15,3       | 26,4 | 17,8 | 22,3 | 7,69 |
| Gender*                                 |                   |          |            |      |      |      |      |