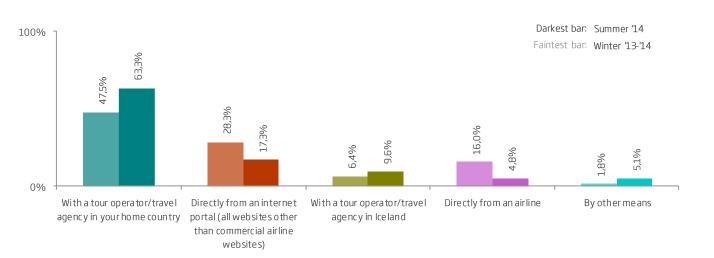

41,0%

International movies/ documentaries/ TV programme/ Music videos (showing views of Icelandic land scapes)

9,4%

14,3%

43

### Q.10. Where did you get the idea of coming to Iceland?

|                                          | Number of<br>answers | General<br>interests in<br>nature/<br>country | From<br>friends/<br>relatives | Internet | International movies/<br>documentaries/<br>TV programme/<br>M usic videos<br>(showing views of<br>Icelandic landscapes) | Previous<br>visit | Elsewhere |
|------------------------------------------|----------------------|-----------------------------------------------|-------------------------------|----------|-------------------------------------------------------------------------------------------------------------------------|-------------------|-----------|
|                                          | Count                | %                                             | %                             | %        | %                                                                                                                       | %                 | %         |
| Total                                    | 1216                 |                                               |                               |          |                                                                                                                         |                   |           |
| Gender                                   |                      |                                               |                               |          |                                                                                                                         |                   |           |
| Male                                     | 593                  | 47,9                                          | 40,5                          | 17,0     | 14,5                                                                                                                    | 13,7              | 46,9      |
| Female                                   | 608                  | 44,9                                          | 45,9                          | 17,6     | 14,1                                                                                                                    | 14,0              | 46,5      |
| Age                                      |                      |                                               |                               |          |                                                                                                                         |                   |           |
| 24 years and younger                     | 189                  | 50,3                                          | 50,8                          | 23,3     | 16,9                                                                                                                    | 4,2               | 42,9      |
| 25-34 years                              | 382                  | 49,2                                          | 45,5                          | 21,5     | 16,5                                                                                                                    | 9,7               | 41,1      |
| 35-44 years                              | 202                  | 43,6                                          | 42,1                          | 15,3     | 12,4                                                                                                                    | 15,8              | 42,6      |
| 45-54 years                              | 172                  | 41,3                                          | 30,2                          | 11,0     | 12,8                                                                                                                    | 19,2              | 57,6      |
| 55 years and older                       | 249                  | 45,0                                          | 43,0                          | 10,8     | 11,2                                                                                                                    | 22,5              | 53,4      |
| What is your profession?                 |                      |                                               |                               |          |                                                                                                                         |                   |           |
| Managerial                               | 157                  | 52,2                                          | 37,6                          | 15,9     | 9,6                                                                                                                     | 14,6              | 40,1      |
| Professionals (dr./lawyer/account. etc.) | 271                  | 48,0                                          | 45,8                          | 19,9     | 16,6                                                                                                                    | 15,1              | 45,0      |
| Other professionals                      | 152                  | 44,7                                          | 43,4                          | 12,5     | 13,8                                                                                                                    | 15,8              | 52,0      |
| Teacher/Medical care                     | 133                  | 45,1                                          | 38,3                          | 20,3     | 12,8                                                                                                                    | 22,6              | 48,1      |
| Clerical/Service                         | 77                   | 46,8                                          | 37,7                          | 15,6     | 19,5                                                                                                                    | 6,5               | 41,6      |
| Vocational/Technical                     | 55                   | 41,8                                          | 43,6                          | 20,0     | 10,9                                                                                                                    | 7,3               | 47,3      |
| Unskilled                                | < 5                  |                                               |                               |          |                                                                                                                         |                   |           |
| Student                                  | 194                  | 50,0                                          | 45,4                          | 19,6     | 20,1                                                                                                                    | 8,2               | 41,8      |
| Retired/Homemaker                        | 104                  | 42,3                                          | 45,2                          | 10,6     | 10,6                                                                                                                    | 16,3              | 54,8      |
| Artist/Musician/Actor etc.               | 19                   | 36,8                                          | 47,4                          | 5,3      | 10,5                                                                                                                    | 21,1              | 63,2      |
| Household income                         |                      |                                               |                               |          |                                                                                                                         |                   |           |
| High                                     | 483                  | 45,3                                          | 44,1                          | 19,0     | 12,6                                                                                                                    | 13,7              | 48,0      |
| Average                                  | 443                  | 43,6                                          | 40,6                          | 17,2     | 13,3                                                                                                                    | 11,5              | 44,2      |
| Low                                      | 240                  | 50,4                                          | 44,2                          | 13,8     | 17,5                                                                                                                    | 20,0              | 48,3      |
| Marketarea                               |                      |                                               |                               |          |                                                                                                                         |                   |           |
| Central/Southern Europe                  | 407                  | 60,9                                          | 41,0                          | 13,3     | 14,7                                                                                                                    | 17,4              | 44,2      |
| North America                            | 332                  | 37,7                                          | 43,1                          | 22,9     | 13,9                                                                                                                    | 7,8               | 52,4      |
| Scandinavia                              | 241                  | 37,8                                          | 45,2                          | 12,4     | 8,3                                                                                                                     | 21,2              | 48,5      |
| Britain                                  | 124                  | 37,9                                          | 44,4                          | 14,5     | 13,7                                                                                                                    | 11,3              | 35,5      |
| Asia                                     | 15                   | 53,3                                          | 53,3                          | 46,7     | 13,3                                                                                                                    | 0,0               | 40,0      |
| Transportation                           |                      |                                               |                               |          |                                                                                                                         | -                 |           |
| Airline                                  | 1133                 | 44,7                                          | 43,2                          | 17,1     | 13,9                                                                                                                    | 12,6              | 46,4      |
| M/S Norröna                              | 83                   | 71,1                                          | 39,8                          | 16,9     | 19,3                                                                                                                    | 31,3              | 48,2      |

### Q.10. Where did you get the idea of coming to Iceland?

|                                    | Number of answers | General<br>interests in<br>nature/<br>country | From<br>friends/<br>relatives | Internet | International movies/<br>documentaries/<br>TV programme/<br>M usic videos<br>(showing views of<br>Icelandic landscapes) | Previous<br>visit | Elsewhere |
|------------------------------------|-------------------|-----------------------------------------------|-------------------------------|----------|-------------------------------------------------------------------------------------------------------------------------|-------------------|-----------|
|                                    | Count             | %                                             | %                             | %        | %                                                                                                                       | %                 | %         |
| Total                              | 1216              |                                               |                               |          |                                                                                                                         |                   |           |
| Nationality                        |                   |                                               |                               |          |                                                                                                                         |                   |           |
| American                           | 250               | 38,8                                          | 45,2                          | 22,0     | 13,2                                                                                                                    | 7,2               | 48,4      |
| British                            | 109               | 34,9                                          | 46,8                          | 12,8     | 14,7                                                                                                                    | 11,9              | 33,0      |
| Swedish                            | 93                | 34,4                                          | 45,2                          | 14,0     | 8,6                                                                                                                     | 23,7              | 37,6      |
| German                             | 106               | 65,1                                          | 44,3                          | 10,4     | 13,2                                                                                                                    | 24,5              | 44,3      |
| French                             | 94                | 74,5                                          | 36,2                          | 16,0     | 9,6                                                                                                                     | 17,0              | 39,4      |
| Canadian                           | 80                | 35,0                                          | 42,5                          | 25,0     | 12,5                                                                                                                    | 10,0              | 58,8      |
| Dutch                              | 78                | 44,9                                          | 46,2                          | 16,7     | 16,7                                                                                                                    | 17,9              | 48,7      |
| Danish                             | 67                | 37,3                                          | 47,8                          | 6,0      | 9,0                                                                                                                     | 23,9              | 59,7      |
| Norwegian                          | 50                | 50,0                                          | 54,0                          | 22,0     | 8,0                                                                                                                     | 16,0              | 50,0      |
| Australian                         | 39                | 41,0                                          | 41,0                          | 23,1     | 30,8                                                                                                                    | 2,6               | 51,3      |
| Italian                            | 35                | 40,0                                          | 37,1                          | 8,6      | 20,0                                                                                                                    | 14,3              | 42,9      |
| Spanish                            | 24                | 75,0                                          | 37,5                          | 12,5     | 20,8                                                                                                                    | 4,2               | 33,3      |
| Swiss                              | 28                | 60,7                                          | 42,9                          | 10,7     | 10,7                                                                                                                    | 21,4              | 57,1      |
| Belgian                            | 22                | 54,5                                          | 31,8                          | 18,2     | 18,2                                                                                                                    | 18,2              | 50,0      |
| Other                              | 141               | 48,9                                          | 35,5                          | 21,3     | 21,3                                                                                                                    | 7,8               | 49,6      |
| Type of trip⁺                      |                   |                                               |                               |          |                                                                                                                         |                   |           |
| Package tour                       | 152               | 50,0                                          | 43,4                          | 20,4     | 17,1                                                                                                                    | 11,8              | 50,0      |
| Individually-arranged tour         | 948               | 48,3                                          | 43,6                          | 16,8     | 13,8                                                                                                                    | 15,1              | 44,5      |
| Business-arranged tour             | 47                | 17,0                                          | 23,4                          | 6,4      | 8,5                                                                                                                     | 17,0              | 72,3      |
| Purpose of visit <sup>+</sup>      |                   |                                               |                               |          |                                                                                                                         |                   |           |
| Vacation/holiday                   | 1053              | 50,1                                          | 45,0                          | 18,6     | 15,3                                                                                                                    | 13,7              | 43,4      |
| Conference/large meeting           | 44                | 18,2                                          | 18,2                          | 2,3      | 4,5                                                                                                                     | 13,6              | 86,4      |
| Business/small meeting             | 44                | 22,7                                          | 18,2                          | 2,3      | 4,5                                                                                                                     | 25,0              | 77,3      |
| Education and training             | 60                | 41,7                                          | 28,3                          | 15,0     | 15,0                                                                                                                    | 13,3              | 68,3      |
| Visiting friends/relatives         | 107               | 31,8                                          | 75,7                          | 11,2     | 9,3                                                                                                                     | 35,5              | 30,8      |
| Business incentives package        | 12                | 16,7                                          | 25,0                          | 8,3      | 16,7                                                                                                                    | 16,7              | 58,3      |
| Temporary employment in Iceland    | 10                | 40,0                                          | 30,0                          | 30,0     | 20,0                                                                                                                    | 30,0              | 50,0      |
| Health/medical treatment           | < 5               |                                               |                               |          |                                                                                                                         |                   |           |
| Event in Iceland (leisure related) | 93                | 38,7                                          | 48,4                          | 25,8     | 11,8                                                                                                                    | 23,7              | 55,9      |