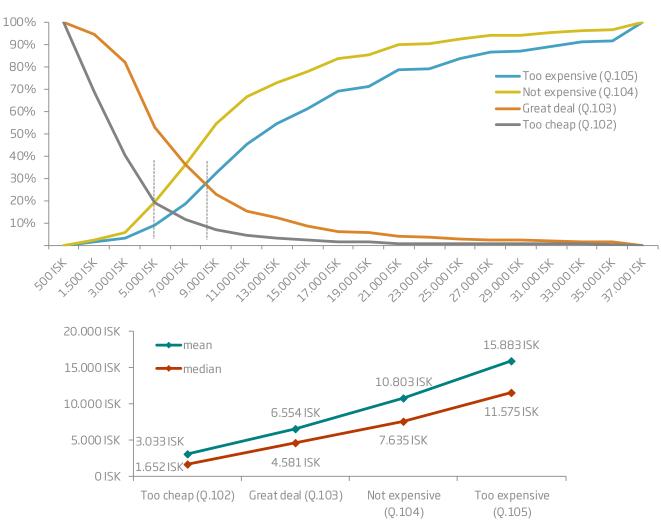

## NATURE CONSERVATION CARD SUMMER AND WINTER

Four question were ask ed regarding the amount of money people would pay for "Nature conservation card" (Q102-Q105). They asked what amount would be too cheap, would be a great deal, not expensive and too expensive. The cum ulative frequency for each question is plotted in the uppergraph above according to a method called *Price Sensitivity Meter* that was developed by the Dutch economist Peter Van Westendorp. The vertical dotted lines delimit the range of the recommended price of the Nature conservation card according to this method, or 5.000 ISK and 8.300 ISK. These results are from both winter (2013-2014) and summer (2014) surveys, and had similar results.

At the lower limit the "not expensive" line crosses the "too cheap" line and is called *indifference price point* (IPP). At the higher limit the "too expensive" line crosses the "great deal" line and is called *point of marginal expensiveness* (PME). Although the midpoint between IPP and PME is about 5.000 ISK, it is recommended to use the point at which the "too expensive" line crosses the "too cheap" line (*optimal price point*, OPP) as the price of the Nature conservation card, or 6.200 ISK. At that point there is the same proportion of people who say that the price exceeds either their upper or lower limits. Interestingly, it can be seen in the lower graph that the mean for "great deal" (6.554 ISK) is close to the amount at the midpoint between IPP and PME (6.200 ISK).

Finally, we want to make two points of caution. The Nature conservation card is not comparable to general commodity or service that is offered in a competing market. Therefore, one can expect that the price could be higher if the objective is to let tourists pay more than less. If the objective, on the other hand, is to let tourists pay and be relatively happy at the same time the price should be at least within the limits of IPP and PME.

The other point of caution is that this estimate on the optimal price point of 6.200 ISK is from interviews withforeign tourists. As it is expected that Icelandic tourists will also pay for the Nature conservation card we cannot be sure that this 6.200 ISK is the optimal price point for them. To determine that a survey among Icelanders needs to be conducted.