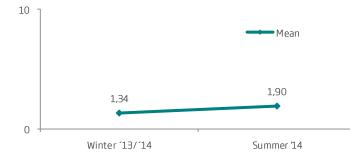

Finally, we want to make two points of caution. One is that this survey is conducted in the summer and a better estimate can be made adding the results from the winter tourists 2013-2014 (previous winter report). The results from both seasons together is shown in another figure. The other is that the Nature conservation card is not comparable to general commodity or service that is offered in a competing market. Therefore, one can expect that the price could be higher if the objective is to let tourists pay more than less. If the objective, on the other hand, is to let tourists pay and be relatively happy at the same time the price should be at least within the limits of IPP and PME.