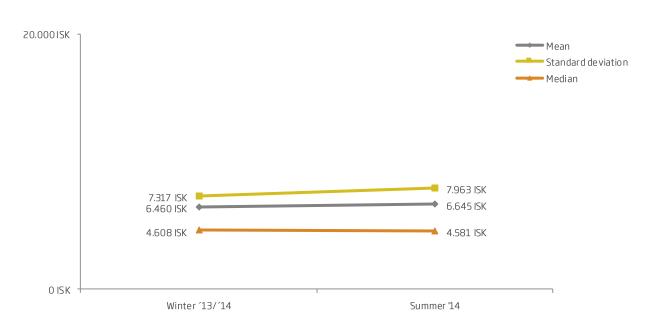

## NATURE CONSERVATION CARD SUMMER AND WINTER

Four question were ask ed regarding the amount of money people would pay for "Nature conservation card" (Q102-Q105). They asked what amount would be too cheap, would be a great deal, not expensive and too expensive. The cum ulative frequency for each question is plotted in the uppergraph above according to a method called *Price Sensitivity Meter* that was developed by the Dutch economist Peter Van Westendorp. The vertical dotted lines delimit the range of the recommended price of the Nature conservation card according to this method, or 5.000 ISK and 8.300 ISK. These results are from both winter (2013-2014) and summer (2014) surveys, and had similar results.

At the lower limit the "not expensive" line crosses the "too cheap" line and is called *indifference price point* (IPP). At the higher limit the "too expensive" line crosses the "great deal" line and is called *point of marginal expensiveness* (PME). Although the midpoint between IPP and PME is about 5.000 ISK, it is recommended to use the point at which the "too expensive" line crosses the "too cheap" line (*optimal price point*, OPP) as the price of the Nature conservation card, or 6.200 ISK. At that point there is the same proportion of people who say that the price exceeds either their upper or lower limits. Interestingly, it can be seen in the lower graph that the mean for "great deal" (6.554 ISK) is close to the amount at the midpoint between IPP and PME (6.200 ISK).

Finally, we want to make two points of caution. The Nature conservation card is not comparable to general commodity or service that is offered in a competing market. Therefore, one can expect that the price could be higher if the objective is to let tourists pay more than less. If the objective, on the other hand, is to let tourists pay and be relatively happy at the same time the price should be at least within the limits of IPP and PME.

The other point of caution is that this estimate on the optimal price point of 6.200 ISK is from interviews withforeign tourists. As it is expected that Icelandic tourists will also pay for the Nature conservation card we cannot be sure that this 6.200 ISK is the optimal price point for them. To determine that a survey among Icelanders needs to be conducted.