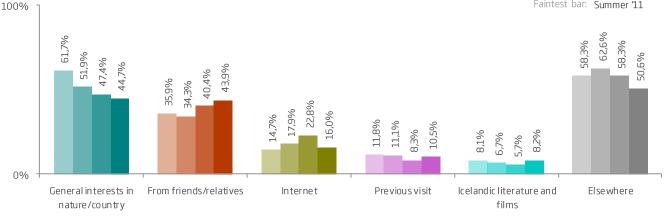

## NATURE CONSERVATION CARD SUMMER

Four question were ask ed regarding the amount of money people would pay for "Nature conservation card" (Q102-Q105). They asked what amount would be too cheap, would be a great deal, not expensive and too expensive. The cum ulative frequency for each question is plotted in the upper graph above according to a method called *Price Sensitivity Meter* that was developed by the Dutch economist Peter Van Westendorp. The vertical dotted lines delimit the range of the recommended price of the Nature conservation card according to this method, or 5.000 ISK and 8.500 ISK.

At the lower limit the "not expensive" line crosses the "too cheap" line and is called *indifference price point* (IPP). At the higher limit the "too expensive" line crosses the "great deal" line and is called *point of marginal expensiveness* (PME). Although the midpoint between IPP and PME is 6.500 ISK, it is recommended to use the point at which the "too expensive" line crosses the "too cheap" line (*optimal price point*, OPP) as the price of the Nature conservation card, or 7.000 ISK. At that point there is the same proportion of people who say that the price exceeds either their upper or lower limits. Interestingly, it can be seen in the lower graph that the mean for "great deal" (6.460 ISK) is a little lower than the amount at the midpoint between IPP and PME (7.000 ISK).

Finally, we want to make two points of caution. One is that this survey is conducted in the summer and a better estimate can be made adding the results from the winter tourists 2013-2014 (previous winter report). The results from both seasons together is shown in another figure. The other is that the Nature conservation card is not comparable to general commodity or service that is offered in a competing market. Therefore, one can expect that the price could be higher if the objective is to let tourists pay more than less. If the objective, on the other hand, is to let tourists pay and be relatively happy at the same time the price should be at least within the limits of IPP and PME.