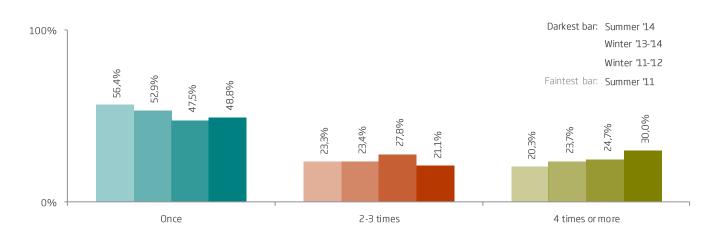

#### Number of times in the following paid activities\*

\*Only those who took part in any of these activites.