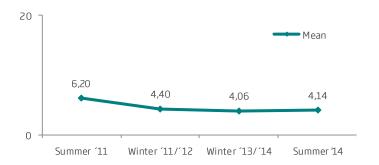

#### Average money spent on the following (ISK)\*

\*Only those who spent money on these things.