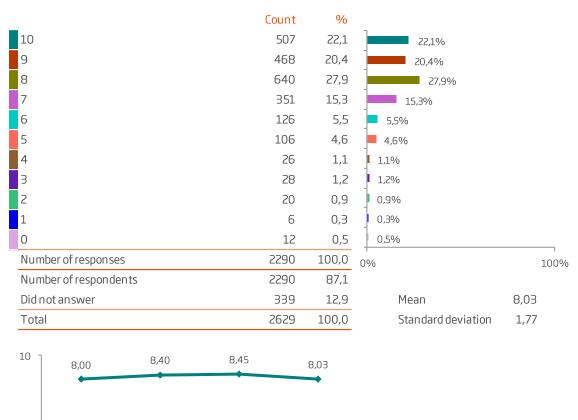

#### Questions on a the scale of 1-5

Q.109. On the whole, did your recent trip meet your expectations to a greater or a lesser extent?

Q.107. How likely or unlikely are you to visit Iceland in the future?