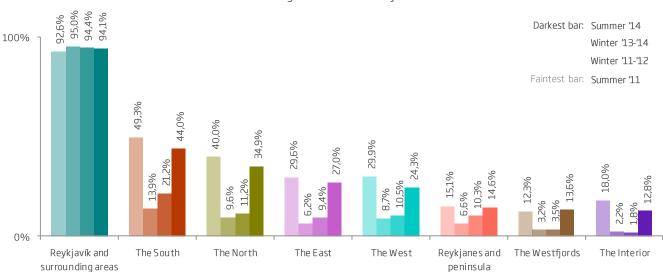

| 568         | 24,3        | 9,2       | 24,3% |       |
| Reykjanes - peninsula          | 342         | 14,6        | 5,5       | 14,6% |       |
| Westfjords                     | 318         | 13,6        | 5,1       | 13,6% |       |
| Interior                       | 300         | 12,8        | 4,8       | 12,8% |       |
| Number of responses*           | 6203        | 265,3       | 100,0     | 0%    | 100%  |
| Number of respondents          | 2338        | 88,9        |           |       |       |
| Did not answer                 | 291         | 11,1        |           |       |       |
| Total                          | 2629        | 100,0       |           |       |       |

\*There are more responses than respondents as it was possible to select more than one answer.



#### Percentage of visitors who stayed in...



### Q.19. During your stay in Iceland, in which of these regions did you stay over night?

|                                          | Number of | Reykjavík<br>and     |       |       |      |      | Deckinger                |            |           |
|------------------------------------------|-----------|----------------------|-------|-------|------|------|--------------------------|------------|-----------|
|                                          | answers   | surro unding<br>area | South | North | East | West | Reykjanes -<br>peninsula | Westfjords | Interio r |
|                                          | Count     | %                    | %     | %     | %    | %    | %                        | %          | %         |
| Total