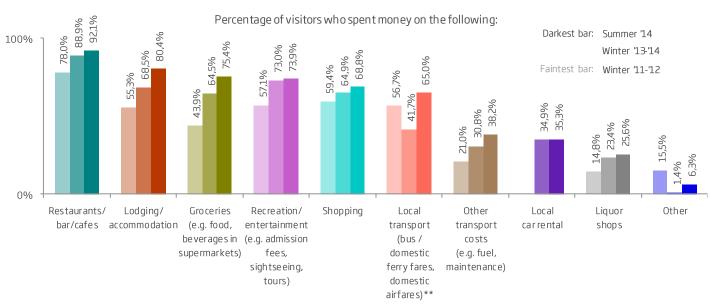

#### Average money spent on the following (ISK)\*

\*Only those who spent money on these things.