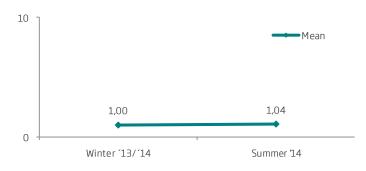

## NATURE CONSERVATION CARD SUMMER AND WINTER

Four question were ask ed regarding the amount of money people would pay for "Nature conservation card" (Q102-Q105). They asked what amount would be too cheap, would be a great deal, not expensive and too expensive. The cum ulative frequency for each question is plotted in the uppergraph above according to a method called *Price Sensitivity Meter* that was developed by the Dutch economist Peter Van Westendorp. The vertical dotted lines delimit the range of the recommended price of the Nature conservation card according to this method, or 5.000 ISK and 8.300 ISK. These results are from both winter (2013-2014) and summer (2014) surveys, and had similar results.

At the lower limit the "not expensive" line crosses the "too cheap" line and is called *indifference price point* (IPP). At the higher limit the "too expensive" line crosses the "great deal" line and is called *point of marginal expensiveness* (PME). Although the midpoint between IPP and PME is about 5.000 ISK, it is recommended to use the point at which the "too expensive" line crosses the "too cheap" line (*optimal price point*, OPP) as the price of the Nature conservation card, or 6.200 ISK. At that point there is the same proportion of people who say that the price exceeds either their upper or lower limits. Interestingly, it can be seen in the lower graph that the mean for "great deal" (6.554 ISK) is close to the amount at the midpoint between IPP and PME (6.200 ISK).

Finally, we want to make two points of caution. The Nature conservation card is not comparable to general commodity or service that is offered in a competing market. Therefore, one can expect that the price could be higher if the objective is to let tourists pay more than less. If the objective, on the other hand, is to let tourists pay and be relatively happy at the same time the price should be at least within the limits of IPP and PME.

The other point of caution is that this estimate on the optimal price point of 6.200 ISK is from interviews withforeign tourists. As it is expected that Icelandic tourists will also pay for the Nature conservation card we cannot be sure that this 6.200 ISK is the optimal price point for them. To determine that a survey among Icelanders needs to be conducted.