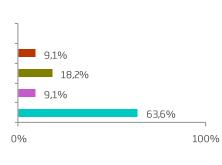

## NATURE CONSERVATION CARD SUMMER

Four question were ask ed regarding the amount of money people would pay for "Nature conservation card" (Q102-Q105). They asked what amount would be too cheap, would be a great deal, not expensive and too expensive. The cum ulative frequency for each question is plotted in the upper graph above according to a method called *Price Sensitivity Meter* that was developed by the Dutch economist Peter Van Westendorp. The vertical dotted lines delimit the range of the recommended price of the Nature conservation card according to this method, or 5.000 ISK and 8.500 ISK.

At the lower limit the "not expensive" line crosses the "too cheap" line and is called *indifference price point* (IPP). At the higher limit the "too expensive" line crosses the "great deal" line and is called *point of marginal expensiveness* (PME). Although the midpoint between IPP and PME is 6.500 ISK, it is recommended to use the point at which the "too expensive" line crosses the "too cheap" line (*optimal price point*, OPP) as the price of the Nature conservation card, or 7.000 ISK. At that point there is the same proportion of people who say that the price exceeds either their upper or lower limits. Interestingly, it can be seen in the lower graph that the mean for "great deal" (6.460 ISK) is a little lower than the amount at the midpoint between IPP and PME (7.000 ISK).