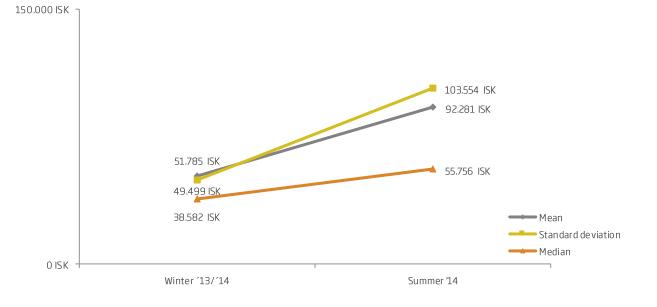

#### Average money spent on the following (ISK)\*

\*Only those who spent money on these things.