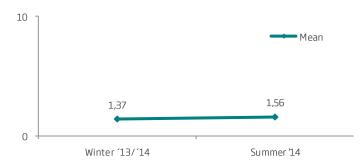

## NATURE CONSERVATION CARD SUMMER

Four question were ask ed regarding the amount of money people would pay for "Nature conservation card" (Q102-Q105). They asked what amount would be too cheap, would be a great deal, not expensive and too expensive. The cum ulative frequency for each question is plotted in the upper graph above according to a method called *Price Sensitivity Meter* that was developed by the Dutch economist Peter Van Westendorp. The vertical dotted lines delimit the range of the recommended price of the Nature conservation card according to this method, or 5.000 ISK and 8.500 ISK.

At the lower limit the "not expensive" line crosses the "too cheap" line and is called *indifference price point* (IPP). At the higher limit the "too expensive" line crosses the "great deal" line and is called *point of marginal expensiveness* (PME). Although the midpoint between IPP and PME is 6.500 ISK, it is recommended to use the point at which the "too expensive" line crosses the "too cheap" line (*optimal price point*, OPP) as the price of the Nature conservation card, or 7.000 ISK. At that point there is the same proportion of people who say that the price exceeds either their upper or lower limits. Interestingly, it can be seen in the lower graph that the mean for "great deal" (6.460 ISK) is a little lower than the amount at the midpoint between IPP and PME (7.000 ISK).