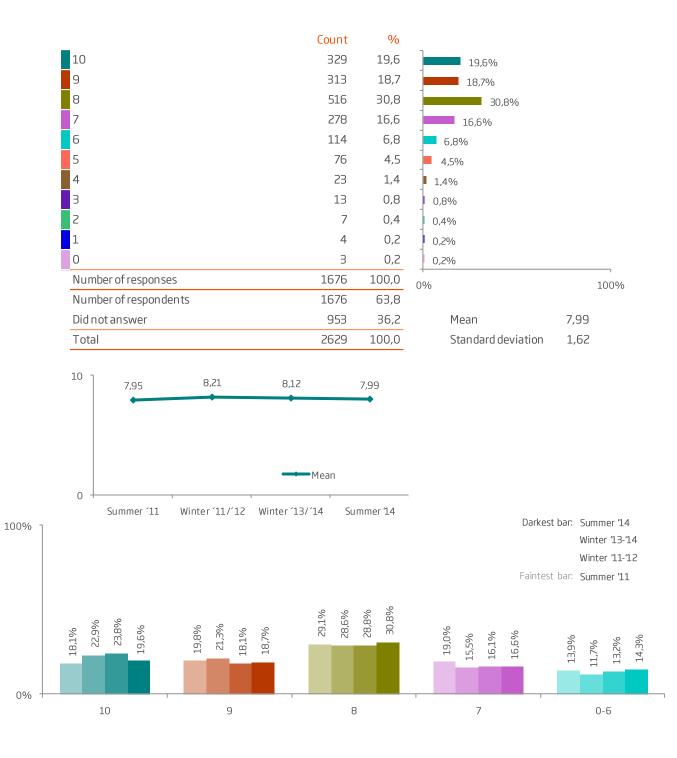

#### Questions on a the scale of 1-5

Q.109. On the whole, did your recent trip meet your expectations to a greater or a lesser extent?

Q.107. How likely or unlikely are you to visit Iceland in the future?