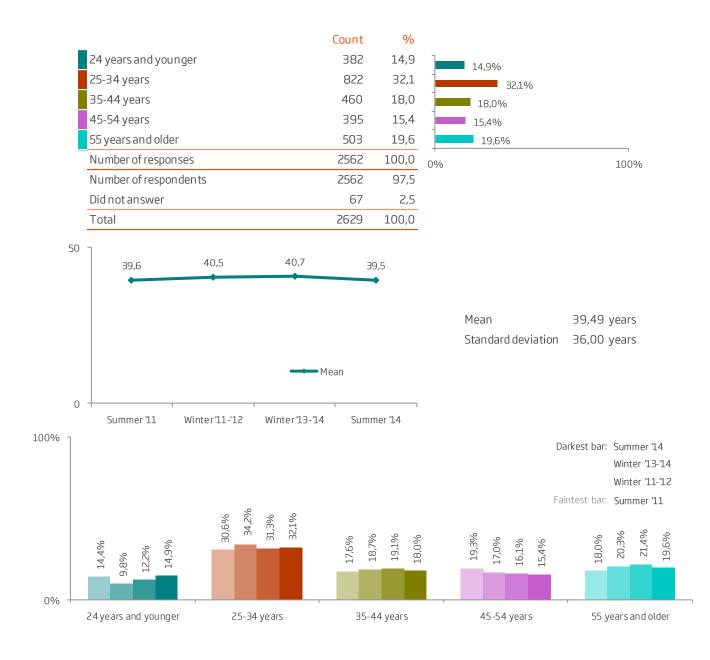

Q.4. Age.

## Q.4. Age.

|                                          | Number of answers | 24 years<br>and<br>yo unger | 25-34 years | 35-44 years | 45-54 years | 55 years<br>and older |       |
|------------------------------------------|-------------------|-----------------------------|-------------|-------------|-------------|-----------------------|-------|
|                                          | Count             | %                           | %           | %           | %           | %                     | _     |
| Total                                    | 2562              | 14,9                        | 32,1        | 18,0        | 15,4        | 19,6                  | 39,49 |
| Gender*                                  |                   |                             |             |             |             |                       | -     |
| Male                                     | 1248              | 13,0                        | 31,1        | 19,9        | 15,1        | 21,0                  | 40,43 |
| Female                                   | 1288              | 17,0                        | 33,2        | 16,1        | 15,9        | 17,9                  | 38,43 |
| What is your profession?*                |                   |                             |             |             |             |                       | -     |
| Managerial                               | 302               | 2,0                         | 27,5        | 25,2        | 25,8        | 19,5                  | 43,30 |
| Professionals (dr./lawyer/account. etc.) | 562               | 3,6                         | 39,7        | 23,7        | 17,3        | 15,8                  | 39,90 |
| Other professionals                      | 338               | 4,7                         | 39,3        | 22,8        | 17,2        | 16,0                  | 39,92 |
| Teacher/Medical care                     | 313               | 4,2                         | 30,7        | 24,3        | 21,4        | 19,5                  | 42,04 |
| Clerical/Service                         | 145               | 9,7                         | 33,8        | 24,1        | 18,6        | 13,8                  | 38,81 |
| Vocational/Technical                     | 125               | 8,0                         | 38,4        | 17,6        | 19,2        | 16,8                  | 39,57 |
| Unskilled                                | 13                | 15,4                        | 61,5        | 7,7         | 7,7         | 7,7                   | 33,08 |
| Student                                  | 399               | 70,2                        | 29,6        | 0,3         | 0,0         | 0,0                   | 22,65 |
| Retired/Homemaker                        | 196               | 1,0                         | 3,1         | 3,1         | 5,6         | 87,2                  | 62,67 |
| Artist/Musician/Actor etc.               | 40                | 10,0                        | 37,5        | 25,0        | 15,0        | 12,5                  | 38,10 |
| Other                                    | 99                | 9,1                         | 36,4        | 18,2        | 19,2        | 17,2                  | 39,94 |
| Household in come*                       |                   |                             |             |             |             |                       | -     |
| High                                     | 1027              | 13,5                        | 25,9        | 20,2        | 17,2        | 23,2                  | 41,45 |
| Average                                  | 906               | 14,3                        | 38,7        | 18,2        | 13,4        | 15,3                  | 37,64 |
| Low                                      | 517               | 15,7                        | 35,4        | 15,3        | 15,1        | 18,6                  | 38,70 |
| Market area*                             |                   |                             |             |             |             |                       | -     |
| Central/Southern Europe                  | 837               | 15,4                        | 37,2        | 16,7        | 16,0        | 14,7                  | 37,80 |
| North America                            | 709               | 16,2                        | 29,5        | 18,9        | 14,0        | 21,4                  | 39,88 |
| Scandinavia                              | 523               | 13,2                        | 24,7        | 18,0        | 18,2        | 26,0                  | 42,39 |
| Britain                                  | 267               | 15,0                        | 30,0        | 20,2        | 18,0        | 16,9                  | 39,25 |
| Asia                                     | 38                | 7,9                         | 47,4        | 13,2        | 15,8        | 15,8                  | 38,26 |
| Other                                    | 188               | 13,8                        | 39,9        | 17,6        | 6,9         | 21,8                  | 38,10 |
| Transportation*                          |                   |                             |             |             |             |                       |       |
| Airline                                  | 2397              | 15,9                        | 33,5        | 18,3        | 14,4        | 17,9                  | 38,62 |
| M/S Norröna                              | 165               | 1,2                         | 10,9        | 13,3        | 29,7        | 44,8                  | 52,10 |