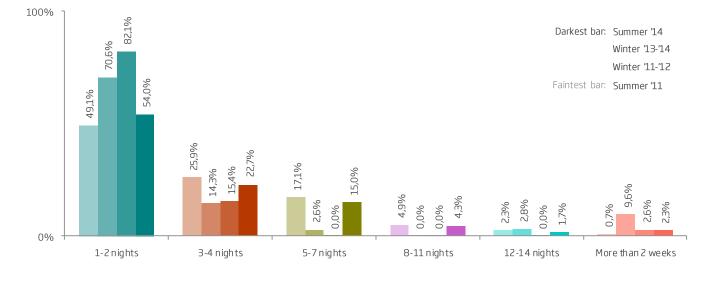

#### Total length of stay (nights) in various parts of Iceland\*

\*Only those who stayed overnight in these parts of Iceland.