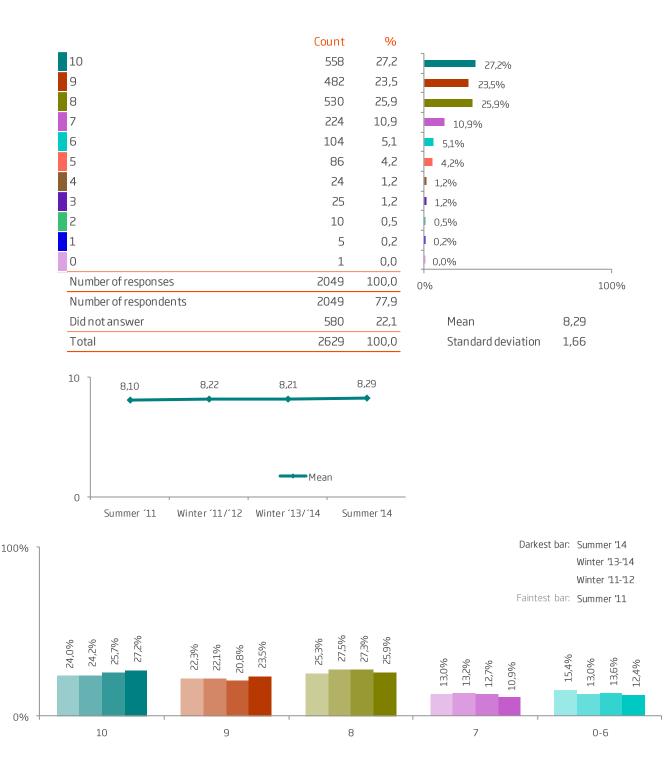

#### Questions on a the scale of 1-5

Q.109. On the whole, did your recent trip meet your expectations to a greater or a lesser extent?

Q.107. How likely or unlikely are you to visit Iceland in the future?