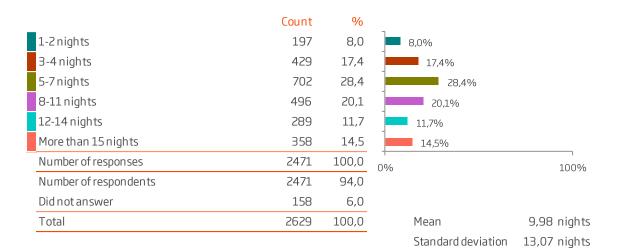

| 13,3                            | 46,7   |
| Temporary employment in Iceland    | 20                | 30,0   | 25,0    | 35,0                | 5,0                                 | 15,0                            | 20,0   |
| Health/medical treatment           | 7                 | 28,6   | 28,6    | 14,3                | 42,9                                | 14,3                            | 28,6   |
| Event in Iceland (leisure related) | 200               | 31,5   | 36,5    | 15,5                | 18,0                                | 9,5                             | 16,0   |

When respondents can choose more than one answer, significance between groups is not calculated.

## TOTAL LENGTH OF STAY IN ICELAND

#### Q.18. What was the total length of your stay in Iceland?







# TOTAL LENGTH OF STAY IN ICELAND



### Q.18. What was the total length of your stay in Iceland?

|                                         | Number of answers | 1-2 nights | 3-4 nights | 5-7 nights | 8-11 nights | 12-14 nights | Morethan<br>15 nights |       |
|-----------------------------------------|-------------------|------------|------------|------------|-------------|--------------|-----------------------|-------|
|                                         | Count             | %          | %          | %          | %           | %            | %                     |       |
| Total                                   | 2471              | 8,0        | 17,4       | 28,4       | 20,1        | 11,7         | 14,5                  | 9,98  |
| Gender*