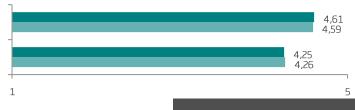

#### Questions on a the scale of 1-5

Q.109. On the whole, did your recent trip meet your expectations to a greater or a lesser extent?

Q.107. How likely or unlikely are you to visit Iceland in the future?