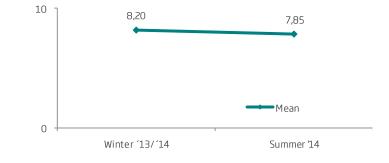

iends/relatives         | 173               | 30,1 | 13,3 | 30,1 | 11,6 | 15,0 | 8,06 |
| Business incentives package        | 12                | 41,7 | 0,0  | 25,0 | 8,3  | 25,0 | 7,67 |
| Temporary employment in Iceland    | 16                | 31,3 | 25,0 | 18,8 | 18,8 | 6,3  | 8,5  |
| Health/medical treatment           | <5                |      |      |      |      |      |      |
| Event in Iceland (leisure related) | 166               | 26,5 | 17,5 | 30,7 | 13,9 | 11,4 | 8,19 |

\*Significant difference between groups according to ANOVA test (p<0,05).

## ACCOMODATION FACILITIES

Q. 38. Please rate the accommodation facilities for the paid accommodation in Iceland in which you stayed the longest using a scale of 0–10, where 0 is very unsatisfactory and 10 is very satisfactory.





100%

Darkest bar: Summer '14 Faintest bar: Winter '13-'14





Q.38. Please rate the accommodation facilities for the paid accommodation in Iceland in which you stayed the longest using a scale of 0–10, where 0 is very unsatisfactory and 10 is very satisfactory.

|                                          | Number of answers | 10   | 9    | 8    | 7    | 0-6  |      |
|------------------------------------------|-------------------|------|------|------|------|------|------|
|                                          | Count             | %    | %    | %    | %    | %    | -    |
| Total                                    | 2308              | 19,2 | 19,2 | 27,3 | 16,5 | 17,9 | - 7, |
| Gender*                                  |                   |      |      |      |      |      |