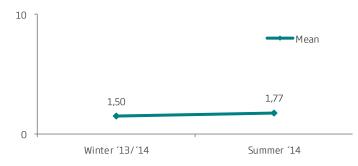

## NATURE CONSERVATION CARD SUMMER AND WINTER

Four question were ask ed regarding the amount of money people would pay for "Nature conservation card" (Q102-Q105). They asked what amount would be too cheap, would be a great deal, not expensive and too expensive. The cum ulative frequency for each question is plotted in the uppergraph above according to a method called *Price Sensitivity Meter* that was developed by the Dutch economist Peter Van Westendorp. The vertical dotted lines delimit the range of the recommended price of the Nature conservation card according to this method, or 5.000 ISK and 8.300 ISK. These results are from both winter (2013-2014) and summer (2014) surveys, and had similar results.

At the lower limit the "not expensive" line crosses the "too cheap" line and is called *indifference price point* (IPP). At the higher limit the "too expensive" line crosses the "great deal" line and is called *point of marginal expensiveness* (PME). Although the midpoint between IPP and PME is about 5.000 ISK, it is recommended to use the point at which the "too expensive" line crosses the "too cheap" line (*optimal price point*, OPP) as the price of the Nature conservation card, or 6.200 ISK. At that point there is the same proportion of people who say that the price exceeds either their upper or lower limits. Interestingly, it can be seen in the lower graph that the mean for "great deal" (6.554 ISK) is close to the amount at the midpoint between IPP and PME (6.200 ISK).